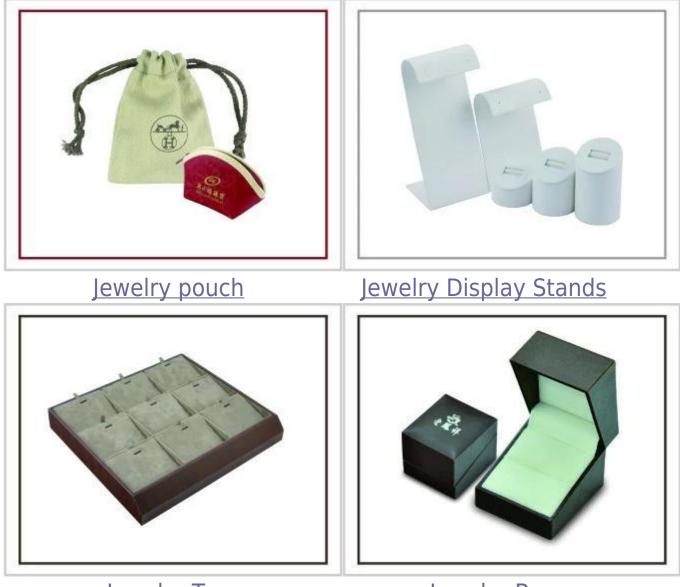

### **Reference Picture**

Other products you may interested in:

Jewelry display

necklace stand

Jewelry Trays

Jewelry Boxes

#### Q1. What's your product range?

1. Jewelry Display Stand---Earring/Necklace/Pendant/Bracelet/Bangle/Ring display holder

2. Jewelry Trays

3. Jewelry Display Sets

4. Jewelry Boxes---Paper Box/Plastic Box/Wooden Box/Velvet Box

5.Packaging---Jewelry Pouches/ Paper Gift Bags