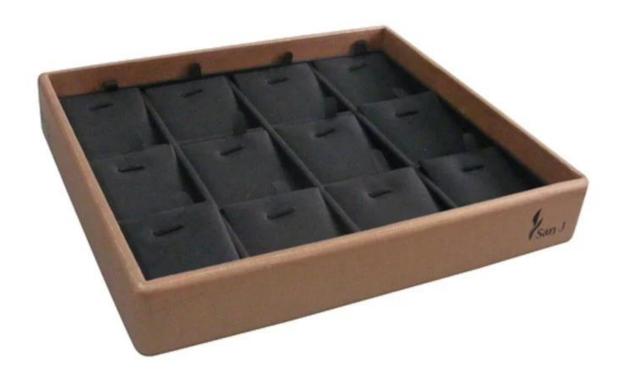

# Classic Jewelry Pendant display tray with 12pieces insert China jewelry tray factory

Product pictures:

Other products you may interested in:

Jewelry display

necklace stand

Jewelry pouch

Jewelry Display Stands