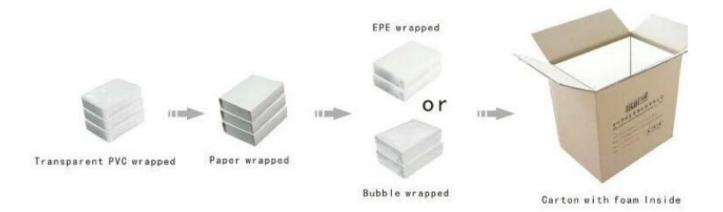

# Classic Jewelry Pendant display tray with 12pieces insert China jewelry tray factory

Product pictures:



Other products you may interested in:





Jewelry display

necklace stand





Jewelry pouch

Jewelry Display Stands





Jewelry Trays

<u>Jewelry Boxes</u>

### 

×

×

## **Production process:**

# **Production Process**





# **Shipping**

#### **Certificates:**





#### **FAQ**

#### Q1. What's your product range?

- 1. Jewelry Display Stand---Earring/Necklace/Pendant/Bracelet/Bangle/Ring display holder
- 2. Jewelry Trays
- 3. Jewelry Display Sets
- 4. Jewelry Boxes---Paper Box/Plastic Box/Wooden Box/Velvet Box
- 5. Packaging---Jewelry Pouches/ Paper Gift Bags

#### Q2. Are you a direct manufacturer?

Yes. We have been specialized in jewelry displays and packaging for over 10 years since 2003.

#### Q3. Do you have stock items to sell?

No. We do customize. That means all details---size, material, color, quantity, design, logo--- will be finished follow your ideas.

#### Q4. Do you inspect the finished products?

Yes. Each step of production and finished products will be carried out inspection by QC depar