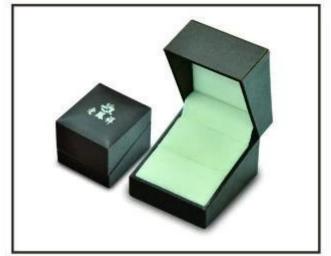

# Classic Jewelry Pendant display tray with 12pieces insert China jewelry tray factory

Product pictures:

Other products you may interested in:

Jewelry display

necklace stand

Jewelry pouch

Jewelry Display Stands

Jewelry Trays

<u>Jewelry Boxes</u>