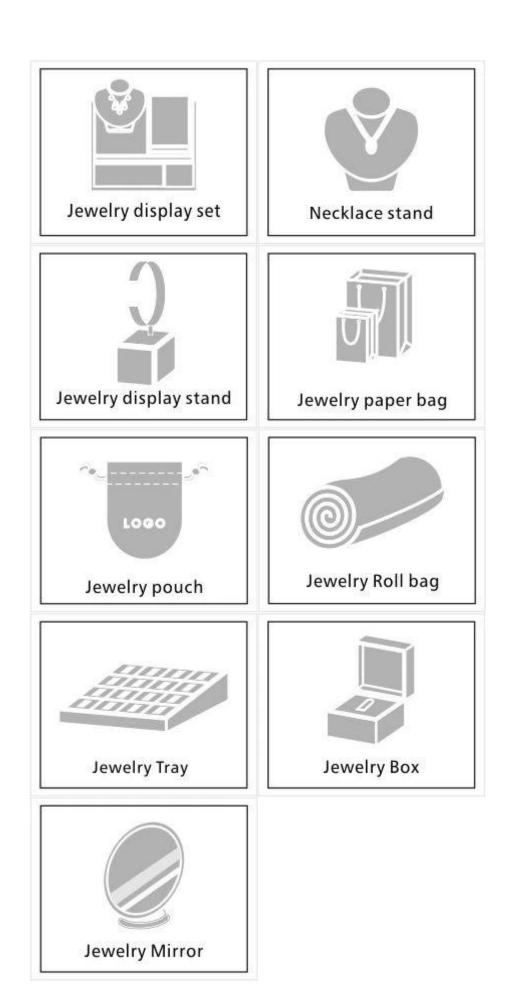

#### Q1. What's your product range?

- 1.Jewelry Display Stand---Earring/Necklace/Pendant/Bracelet/Bangle/Ring display holder
- 2. Jewelry Trays
- 3. Jewelry Display Sets
- 4. Jewelry Boxes---Paper Box/Plastic Box/Wooden Box/Velvet Box
- 5. Packaging---Jewelry Pouches/ Paper Gift Bags