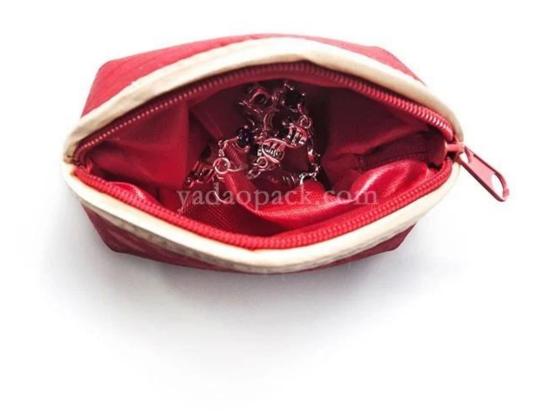

# Chinese-style traditional customized handmade red satin zipper jewelry pouch Closed- up pictures from different angels:

Other products you may interedted in: