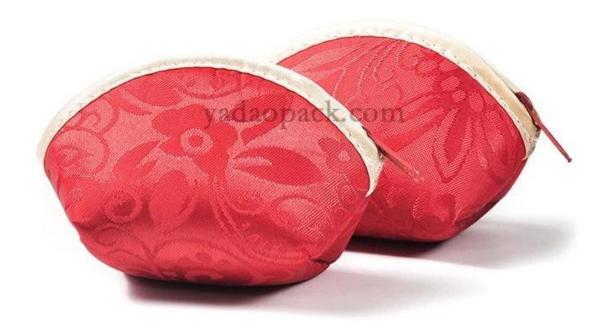

# Chinese-style traditional customized handmade red satin zipper jewelry pouch Closed- up pictures from different angels:

Other products you may interedted in: