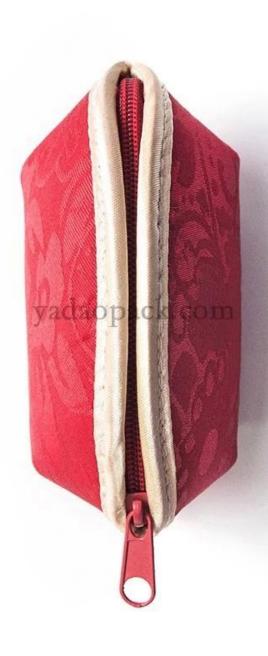

# Chinese-style traditional customized handmade red satin zipper jewelry pouch Closed- up pictures from different angels:

Other products you may interedted in: