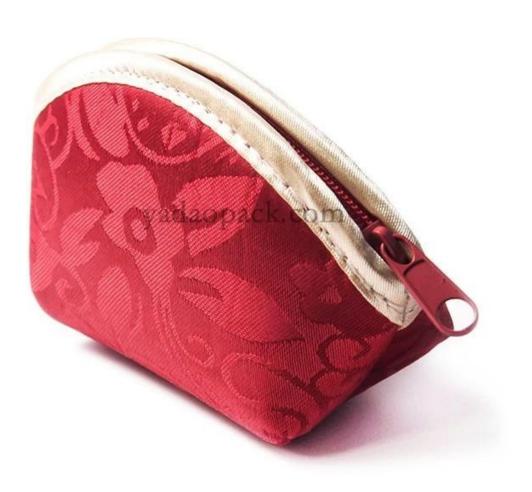

# Chinese-style traditional customized handmade red satin zipper jewelry pouch Closed- up pictures from different angels:

Other products you may interedted in: