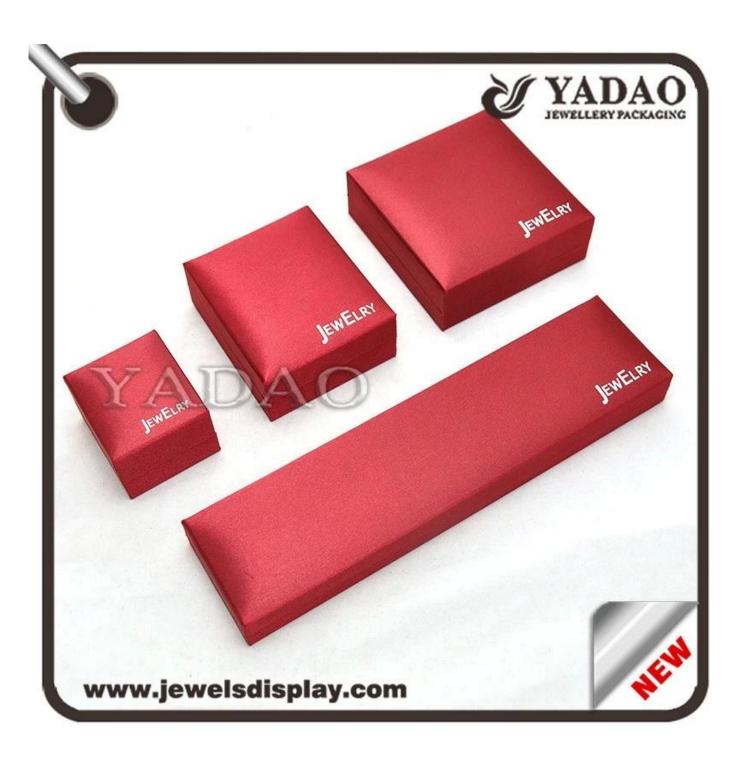

## Chinese style red leatherette smoothy surface $\underline{jewelry\ platic\ box}$ manufacture

The following are the pictures of thie jewelry box