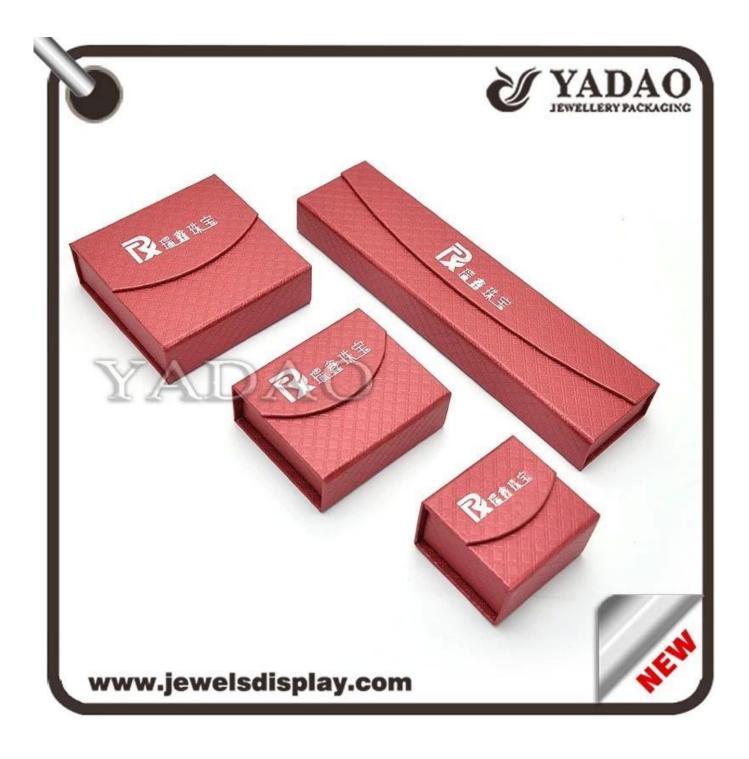

| Chinese special designed lib lining surface red paper boxes for jewelry packaging |                         |
|-----------------------------------------------------------------------------------|-------------------------|
| Product name                                                                      | red paper jewelry box   |
| Item number:                                                                      | DSC-0152                |
| Size:                                                                             | customized              |
| Material:                                                                         | paper                   |
| Color                                                                             | customized              |
| Technique                                                                         | handmade                |
| MOQ                                                                               | 1000                    |
| Payment                                                                           | T/T, western union      |
| Packaging                                                                         | can be adjusted         |
| Production lead time                                                              | 10-15 days              |
| Sample production time                                                            | 7 days                  |
| Capacity                                                                          | 50000pcs/month          |
| Brand name                                                                        | YaDao Jewelry Packaging |