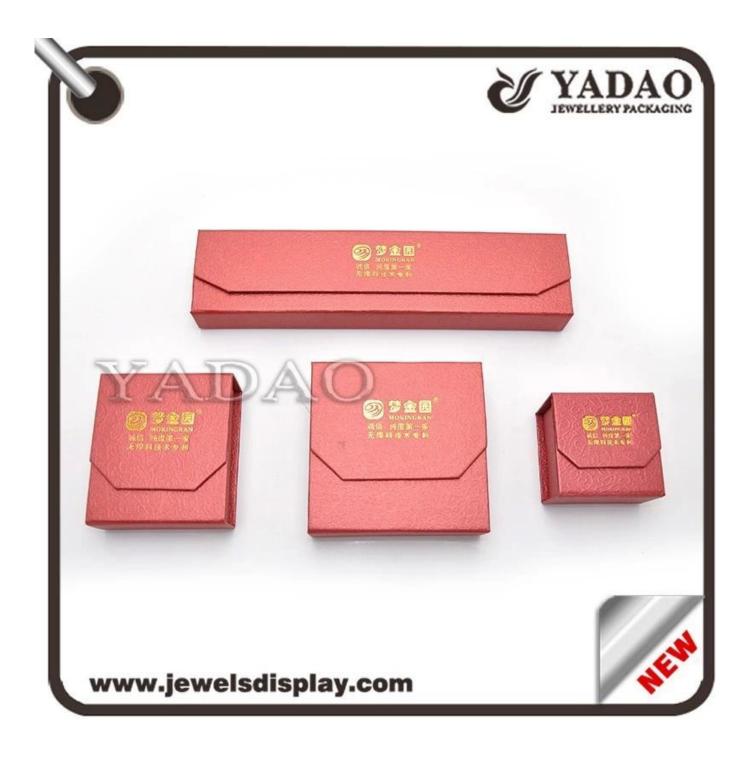

| Chinese special designed lib lining surface red paper boxes for jewelry packaging |                         |
|-----------------------------------------------------------------------------------|-------------------------|
| Product name                                                                      | red paper jewelry box   |
| Item number:                                                                      | DSC-0152                |
| Size:                                                                             | customized              |
| Material:                                                                         | paper                   |
| Color                                                                             | customized              |
| Technique                                                                         | handmade                |
| MOQ                                                                               | 1000                    |
| Payment                                                                           | T/T, western union      |
| Packaging                                                                         | can be adjusted         |
| Production lead time                                                              | 10-15 days              |
| Sample production time                                                            | 7 days                  |
| Capacity                                                                          | 50000pcs/month          |
| Brand name                                                                        | YaDao Jewelry Packaging |