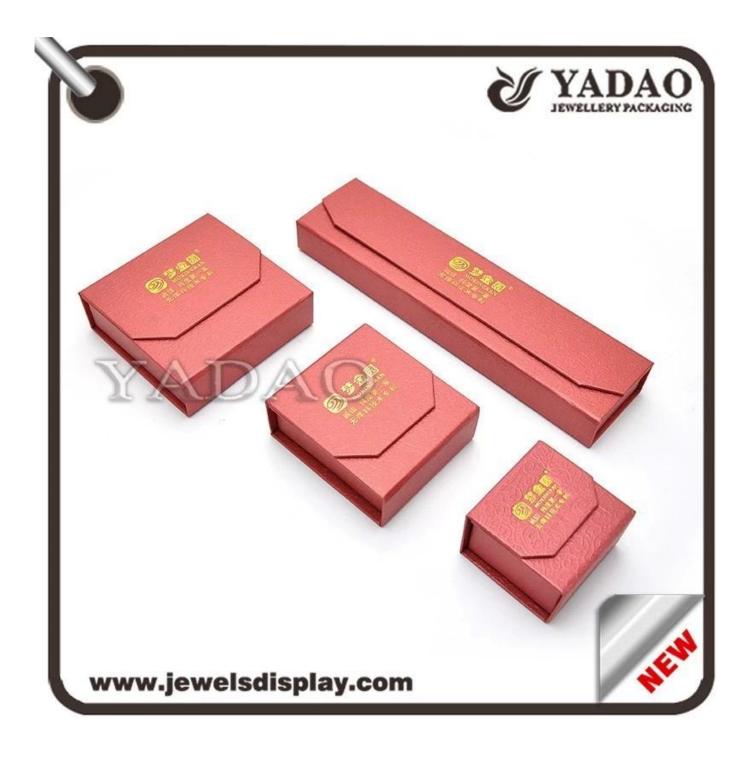

| Chinese special designed lib lining surface red paper boxes for jewelry packaging |                         |
|-----------------------------------------------------------------------------------|-------------------------|
| Product name                                                                      | red paper jewelry box   |
| Item number:                                                                      | DSC-0152                |
| Size:                                                                             | customized              |
| Material:                                                                         | paper                   |
| Color                                                                             | customized              |
| Technique                                                                         | handmade                |
| MOQ                                                                               | 1000                    |
| Payment                                                                           | T/T, western union      |
| Packaging                                                                         | can be adjusted         |
| Production lead time                                                              | 10-15 days              |
| Sample production time                                                            | 7 days                  |
| Capacity                                                                          | 50000pcs/month          |
| Brand name                                                                        | YaDao Jewelry Packaging |