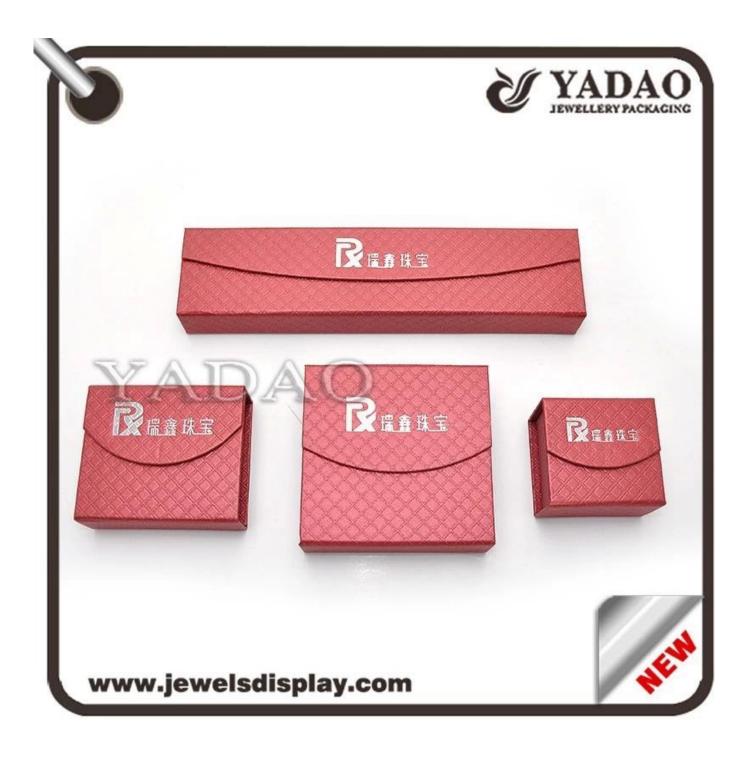

| Chinese special designed lib lining surface red paper boxes for jewelry packaging |                         |
|-----------------------------------------------------------------------------------|-------------------------|
| Product name                                                                      | red paper jewelry box   |
| Item number:                                                                      | DSC-0152                |
| Size:                                                                             | customized              |
| Material:                                                                         | paper                   |
| Color                                                                             | customized              |
| Technique                                                                         | handmade                |
| MOQ                                                                               | 1000                    |
| Payment                                                                           | T/T, western union      |
| Packaging                                                                         | can be adjusted         |
| Production lead time                                                              | 10-15 days              |
| Sample production time                                                            | 7 days                  |
| Capacity                                                                          | 50000pcs/month          |
| Brand name                                                                        | YaDao Jewelry Packaging |