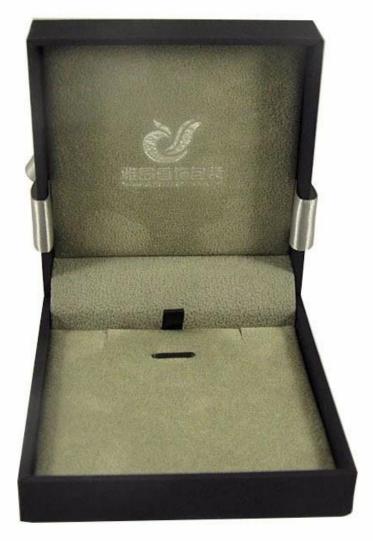

Chinese manufacturer luxury custom logo printed velvet <u>jewelry boxes</u>, plastic jewelry chests, jewelry packing cases for ring, necklace, bracelet, earring set wholesale

Pictures of Chinese manufacturer luxury custom logo printed velvet jewelry boxes ,plastic <u>jewelry chests</u> ,jewelry packing cases for ring ,necklace ,bracelet ,earring set wholesale