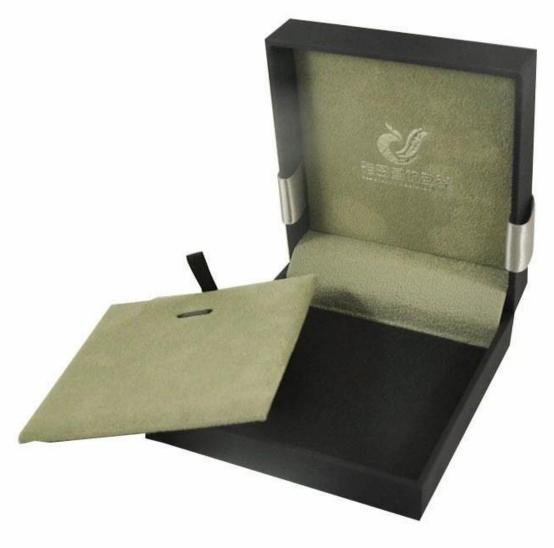

Chinese manufacturer luxury custom logo printed velvet <u>jewelry boxes</u>, plastic jewelry chests, jewelry packing cases for ring, necklace, bracelet, earring set wholesale

Pictures of Chinese manufacturer luxury custom logo printed velvet jewelry boxes ,plastic <u>jewelry chests</u> ,jewelry packing cases for ring ,necklace ,bracelet ,earring set wholesale