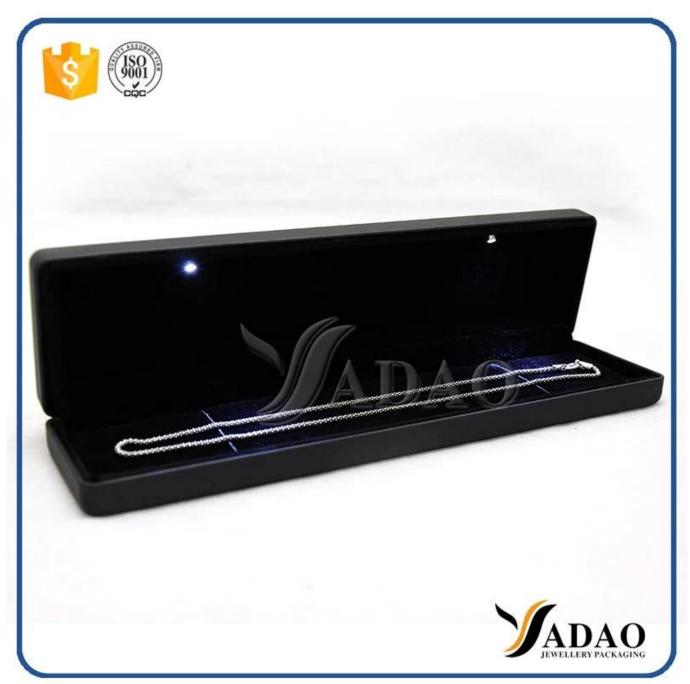

Chinese handmade pu leather cover LED light jewelry box metal ring box with LED in