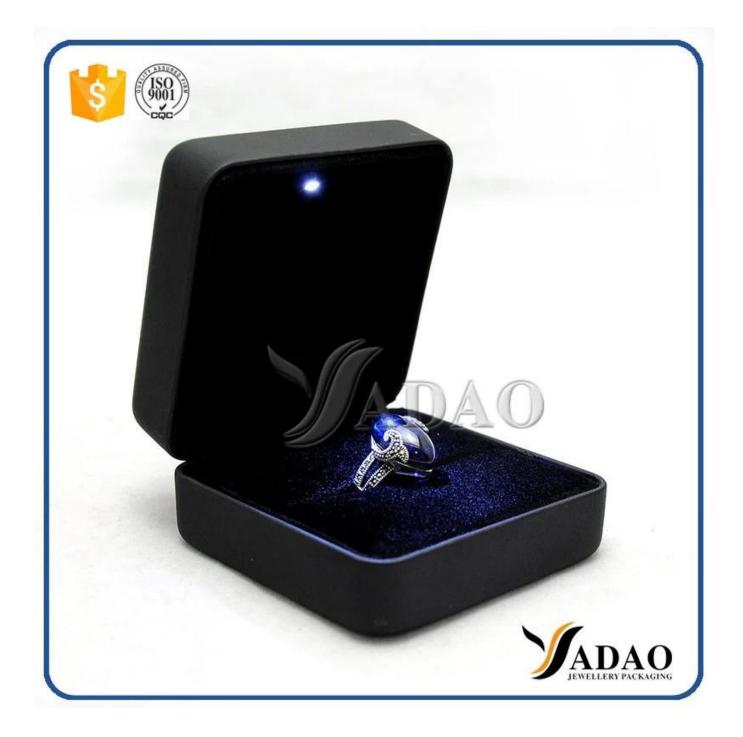

Chinese handmade pu leather cover LED light jewelry box metal ring box with LED in