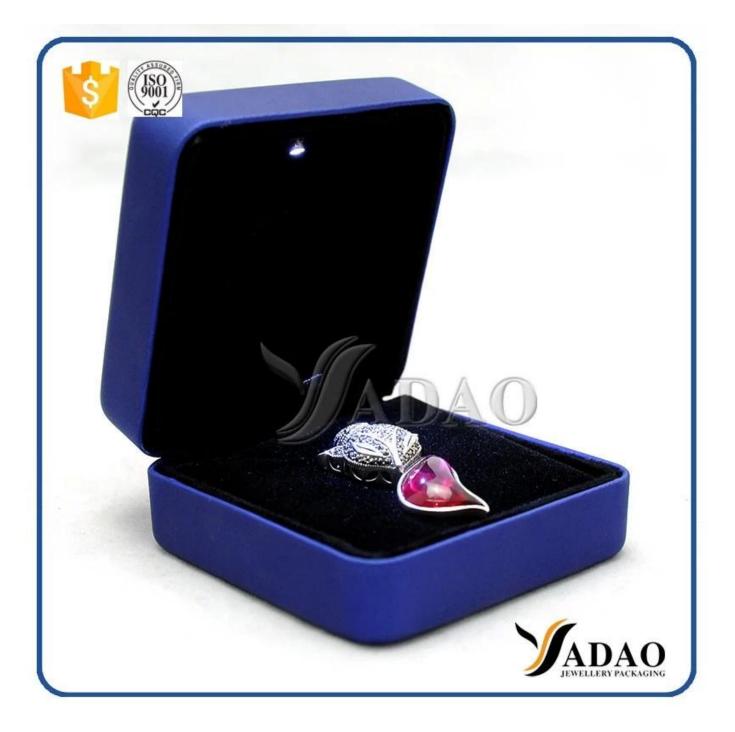

Chinese handmade pu leather cover LED light jewelry box metal ring box with LED in