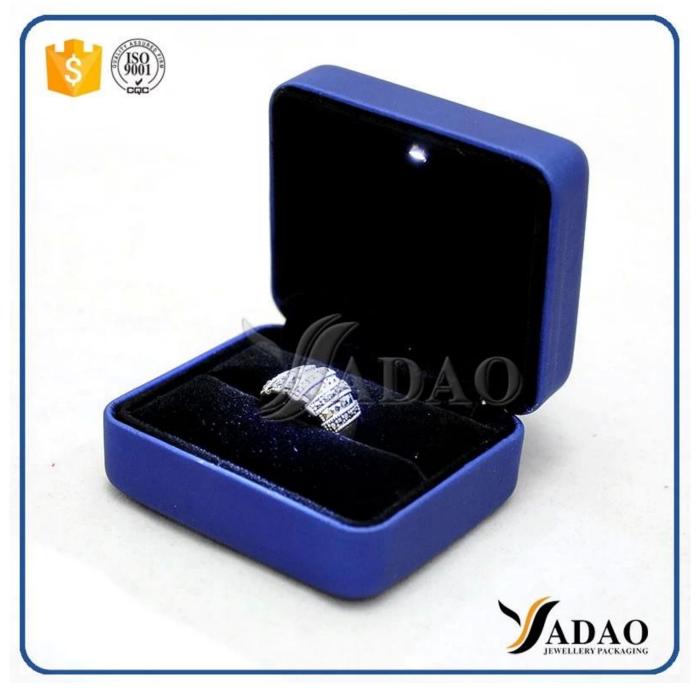

Chinese handmade pu leather cover LED light jewelry box metal ring box with LED in