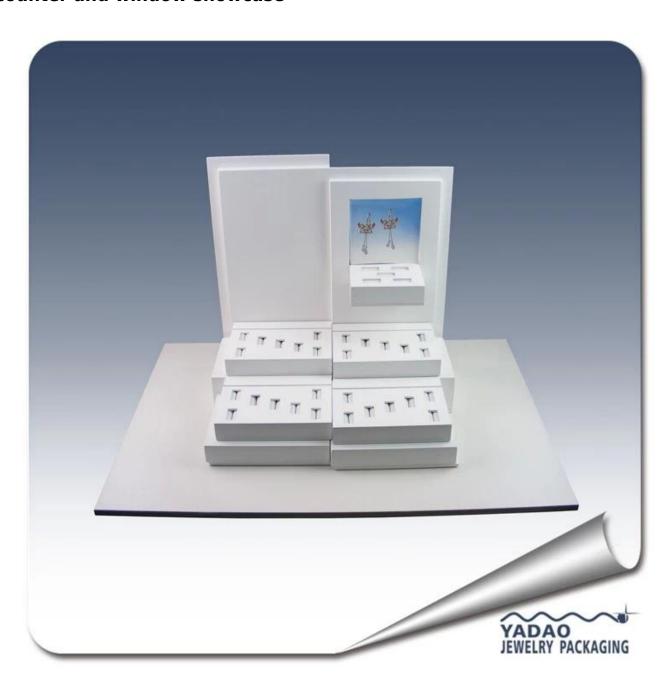

Chinese factory of custom white PU leather ring display holder, ring exhibitor stand, ring presentation props for jewelry shop counter and window showcase

Pictures of Chinese factory of custom white PU leather ring display holder, ring exhibitor stand, ring presentation props for jewelry shop counter and window showcase