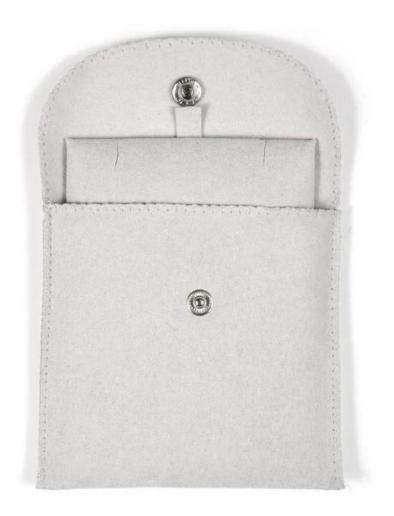

Chinese direct manufacture customize snap closure microfi ber pouch jewelry packaging pouch bag with pendant pad i nside