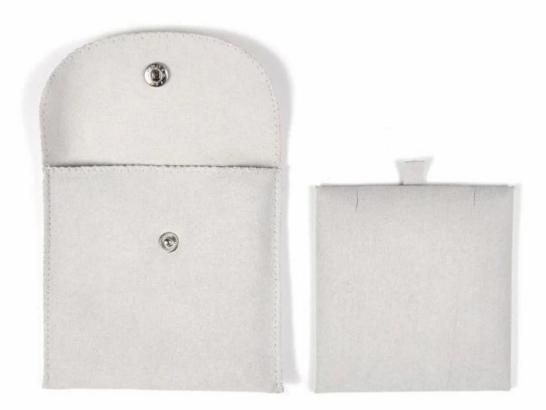

Chinese direct manufacture customize snap closure microfi ber pouch jewelry packaging pouch bag with pendant pad i nside