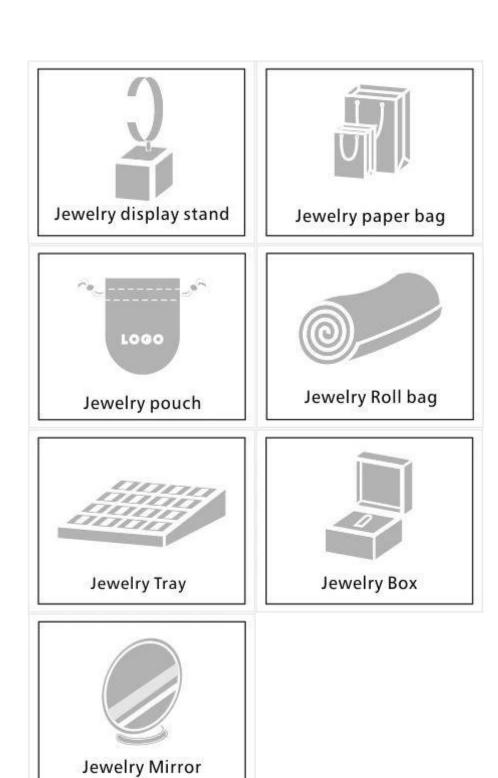

# Q1. What's your product range?

- 1. Jewelry Display Stand---Earring/Necklace/Pendant/Bracelet/Bangle/Ring display holder
- 2. Jewelry Trays
- 3. Jewelry Display Sets
- 4. Jewelry Boxes---Paper Box/Plastic Box/Wooden Box/Velvet Box
- 5.Packaging---Jewelry Pouches/ Paper Gift Bags