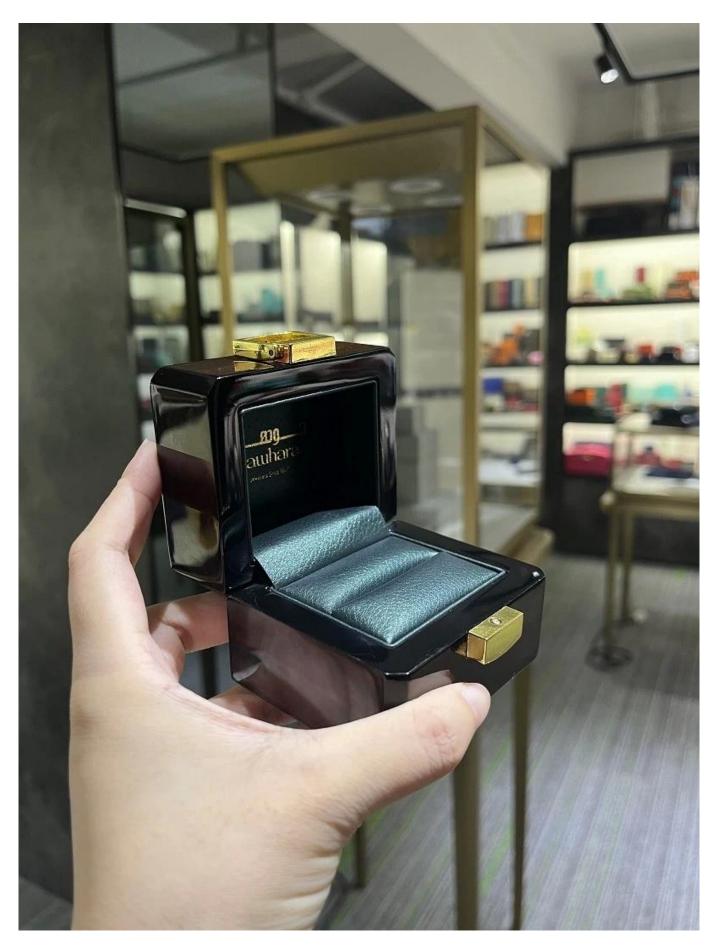

# Chinese box supplier bespoke hard wood ring jewelry leather packaging gift wedding box

# Product description:

| product name    | wooden ring box                  |
|-----------------|----------------------------------|
| Material        | wooden                           |
| Dimension       | customize                        |
| Color           | customized                       |
| MOQ             | 1000pcs                          |
| Logo            | It can be printed as your design |
| Sample          | Available                        |
| OEM / ODM       | To offer                         |
| Place of origin | Guangdong, China (mainland)      |