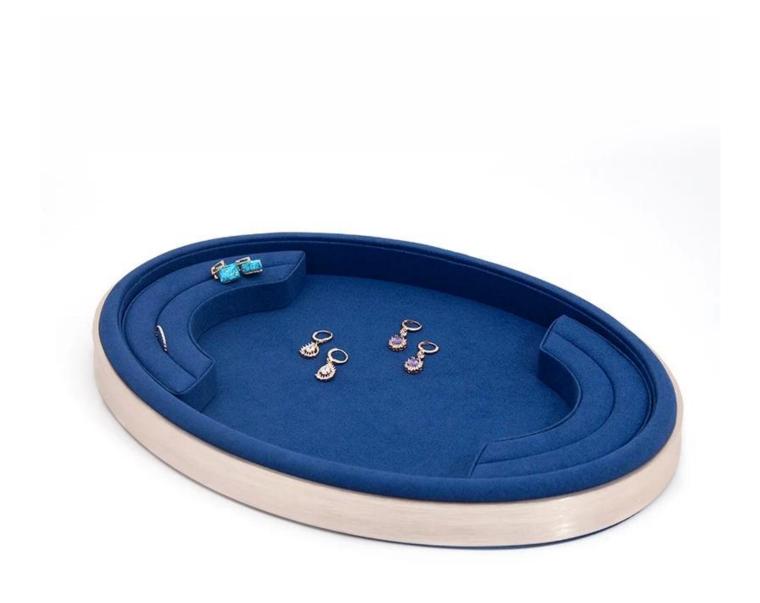

<u>China jewelry display tray supplier</u> stocks oval metal frame jewelry tray to display rings, earrings, can be used as serving tray as well.

Ready stocks, can be shipped out in short time to catch clients' timefr ame.