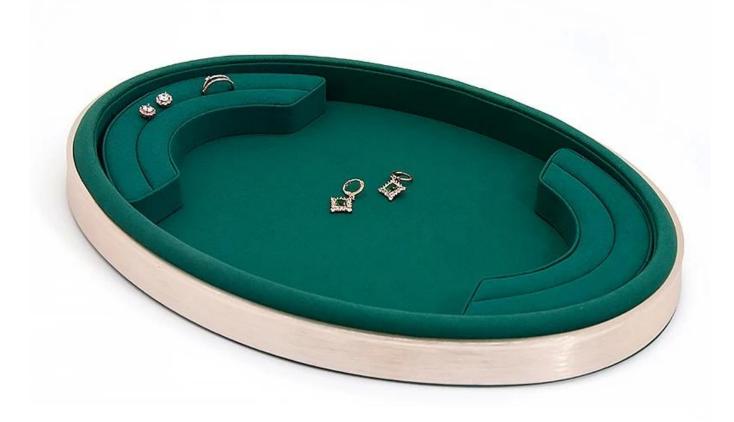

<u>China jewelry display tray supplier</u> stocks oval metal frame jewelry tray to display rings, earrings, can be used as serving tray as well.

Ready stocks, can be shipped out in short time to catch clients' timefr ame.