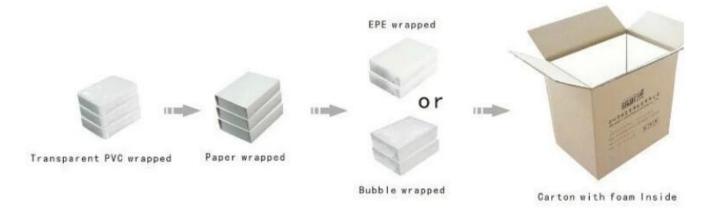

<u>China jewelry display tray supplier</u> stocks oval metal frame jewelry tray to display rings, earrings, can be used as serving tray as well.

Ready stocks, can be shipped out in short time to catch clients' timefr ame.









Also, safe packing to ensure the perfect arrival.



Our exhibition []

2019 Hongkong international jewellery show



# 2018 Hongkong international jewellery show



## 2017 Hongkong international jewellery show



Packaging and delivery  $\square$ 





### **Shipment:**













### certificate:





#### Q1. What is your product range?

- 1. Jewelry display --- Earrings / necklace / pendant / bracelet / bracelet / display stand
- 2. Trays for jewelry
- 3. Jewelry sets
- 4. Jewelry box --- paper box / plastic box / wooden box / velvet box
- 5. Packaging --- Jewelry bags / Paper gift bags

#### Q2. Are you a direct manufacturer?

Yes. Since 2003 we have been specialized in jewelery and packaging displays for over 18 years.

#### Q3. Can you do customize?

Yes, we can do customize. This means that all the details --- size, material, color, quantity, design, logo --- will be finished following your ideas.

#### Q4. Do you inspect the finished products?

Yes. Each phase of production and finished products will be carried out by the qua