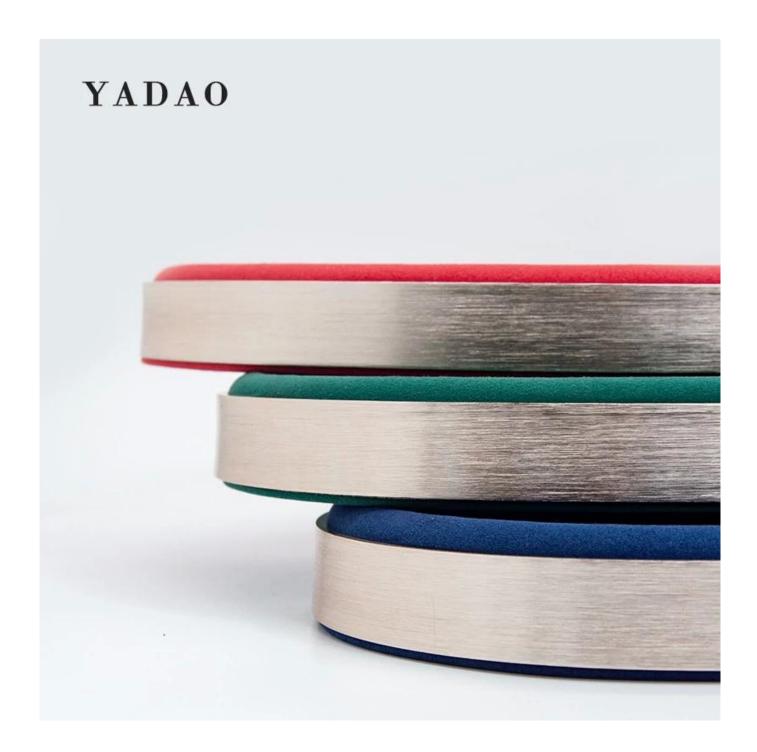

<u>China jewelry display tray supplier</u> stocks oval metal frame jewelry tray to display rings, earrings, can be used as serving tray as well.

Ready stocks, can be shipped out in short time to catch clients' timefr ame.