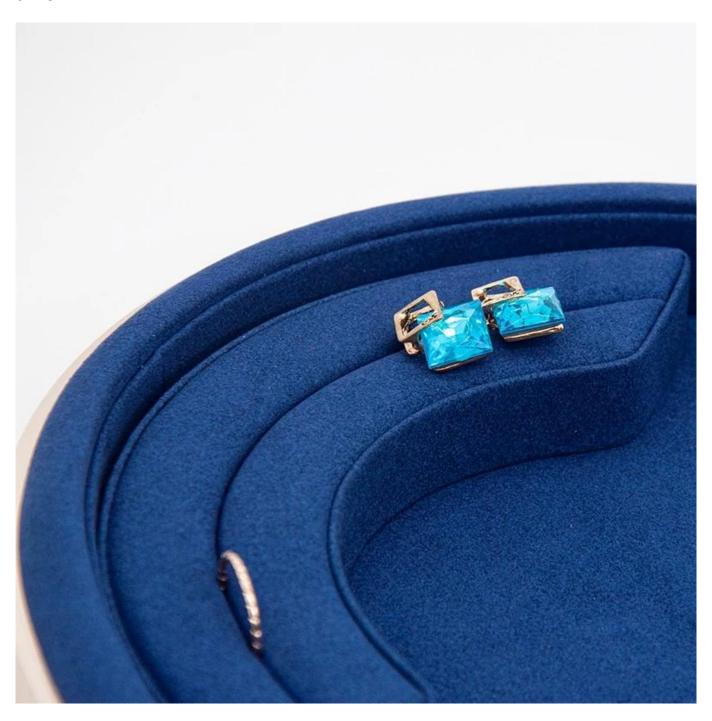

<u>China jewelry display tray supplier</u> stocks oval metal frame jewelry tray to display rings, earrings, can be used as serving tray as well.

Ready stocks, can be shipped out in short time to catch clients' timefr ame.