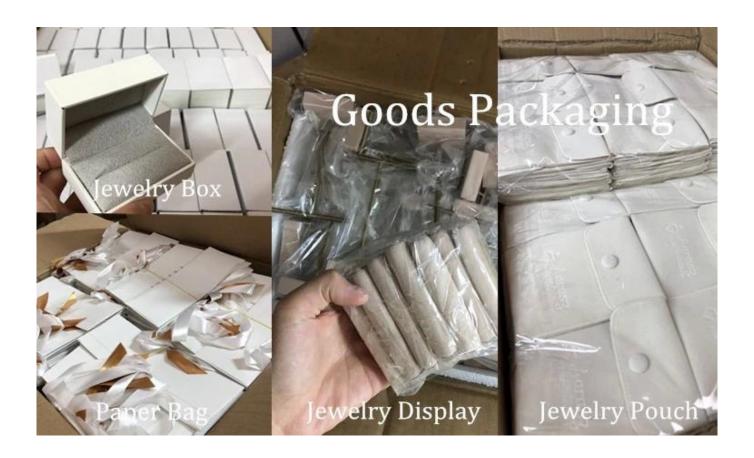

#### Q1. What is your product range?

- 1. Jewelry display --- Earrings / necklace / pendant / bracelet / bracelet / display stand
- 2. Trays for jewelry
- 3. Jewelry sets
- 4. Jewelry box --- paper box / plastic box / wooden box / velvet box
- 5. Packaging --- Jewelry bags / Paper gift bags