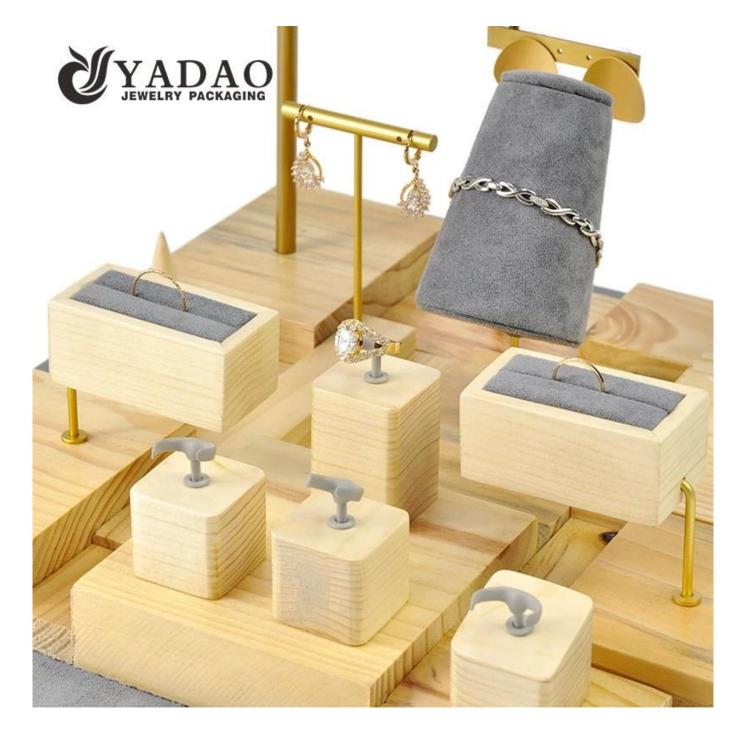

### China wood jewelry display set luxury jewelry display packaging customize with logo Product Description:

Material:MDF

Our company: