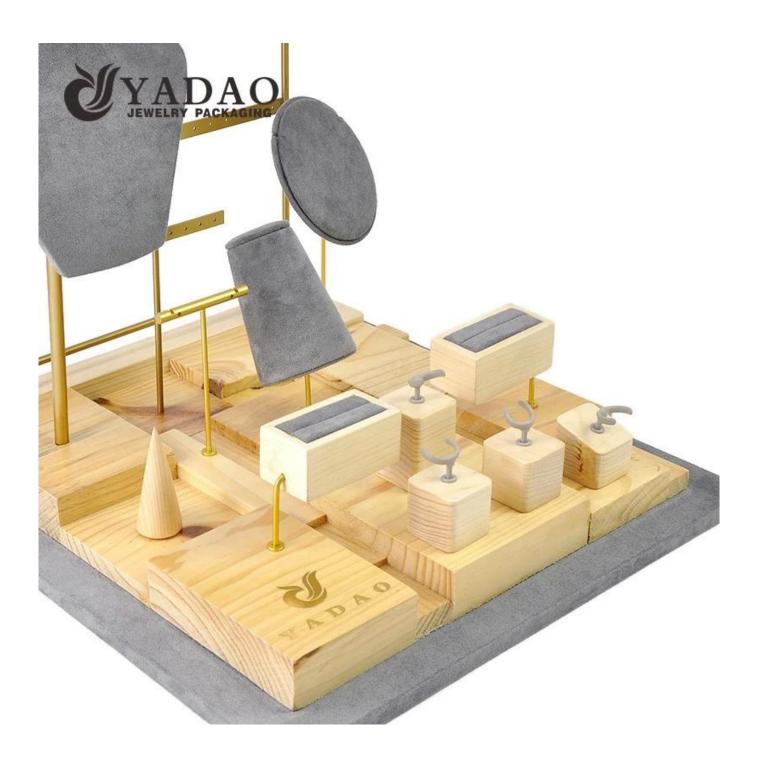

### China wood jewelry display set luxury jewelry display packaging customize with logo Product Description:

Material:MDF

Our company: