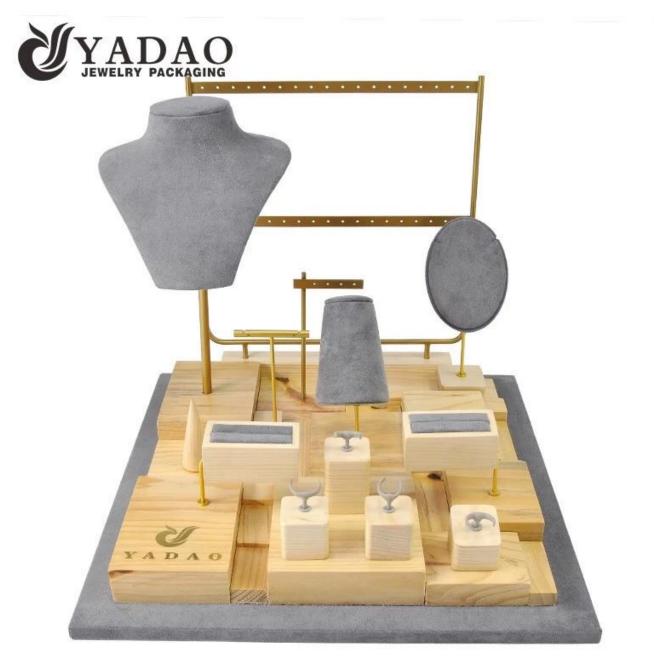

### China wood jewelry display set luxury jewelry display packaging customize with logo Product Description:

Material:MDF

Our company: