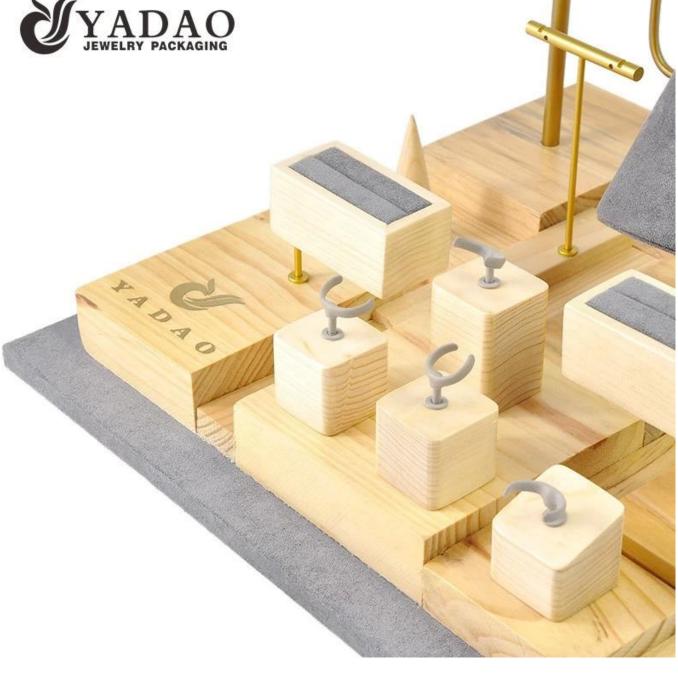

### China wood jewelry display set luxury jewelry display packaging customize with logo Product Description:

Material:MDF

Our company: