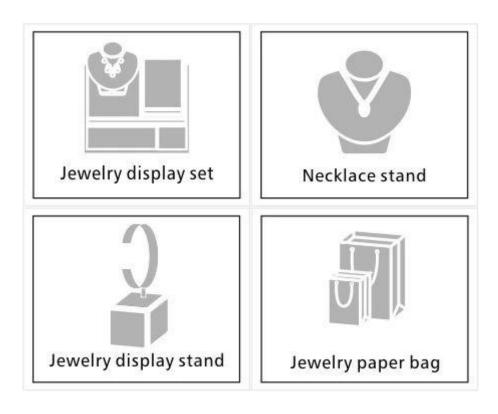

### Other products you may interested in:

#### Q1. What's your product range?

Jewelry Display Stand---Earring/Necklace/Pendant/Bracelet/Bangle/Ring display holder
Jewelry Trays
Jewelry Display Sets
Jewelry Boxes---Paper Box/Plastic Box/Wooden Box/Velvet Box
Packaging---Jewelry Pouches/ Paper Gift Bags