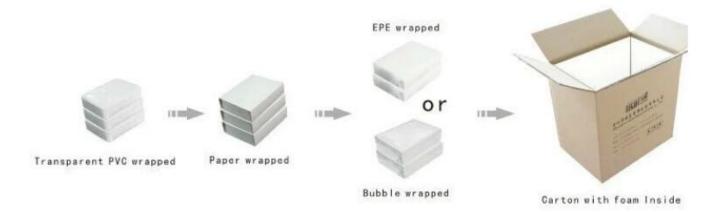

China wholesale White and blue cardboard jewellery case with satin ribbon for ring earrings necklace and bracelet packing jewelry box

Pictures of China wholesale White and blue cardboard jewellery case with satin ribbon for ring earrings necklace and bracelet packing jewelry box















Other products you may interested in:





Jewelry display

necklace stand





Jewelry pouch

Jewelry Display Stands





Jewelry Trays

<u>Jewelry Boxes</u>

## 

×

×

## **Production process:**

# **Production Process**





## **Shipping**

### **Certificates:**





#### **FAQ**

#### Q1. What's your product range?

- 1. Jewelry Display Stand---Earring/Necklace/Pendant/Bracelet/Bangle/Ring display holder
- 2. Jewelry Trays
- 3. Jewelry Display Sets
- 4. Jewelry Boxes---Paper Box/Plastic Box/Wooden Box/Velvet Box
- 5. Packaging---Jewelry Pouches/ Paper Gift Bags

#### Q2. Are you a direct manufacturer?

Yes. We have been specialized in jewelry displays and packaging for over 10 years since 2003.

#### Q3. Do you have stock items to sell?

No. We do customize. That means all details---size, material, color, quantity, design, logo--- will be finished follow your ideas.

#### Q4. Do you inspect the finished products?

Yes. Each step of production and finished products will be carried out inspection by QC depar