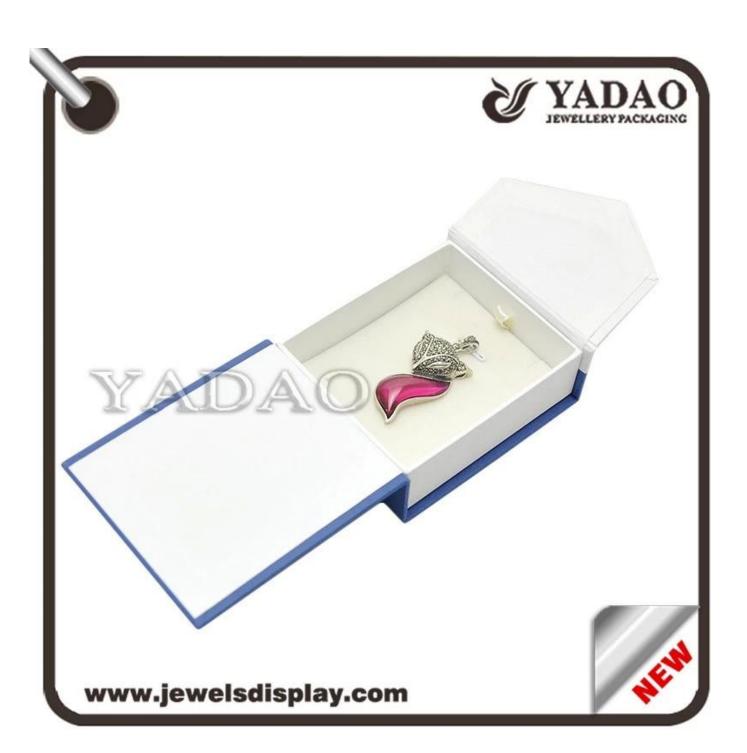

China wholesale White and blue cardboard jewellery case with satin ribbon for ring earrings necklace and bracelet packing jewelry box

Pictures of China wholesale White and blue cardboard jewellery case with satin ribbon for ring earrings necklace and bracelet packing jewelry box