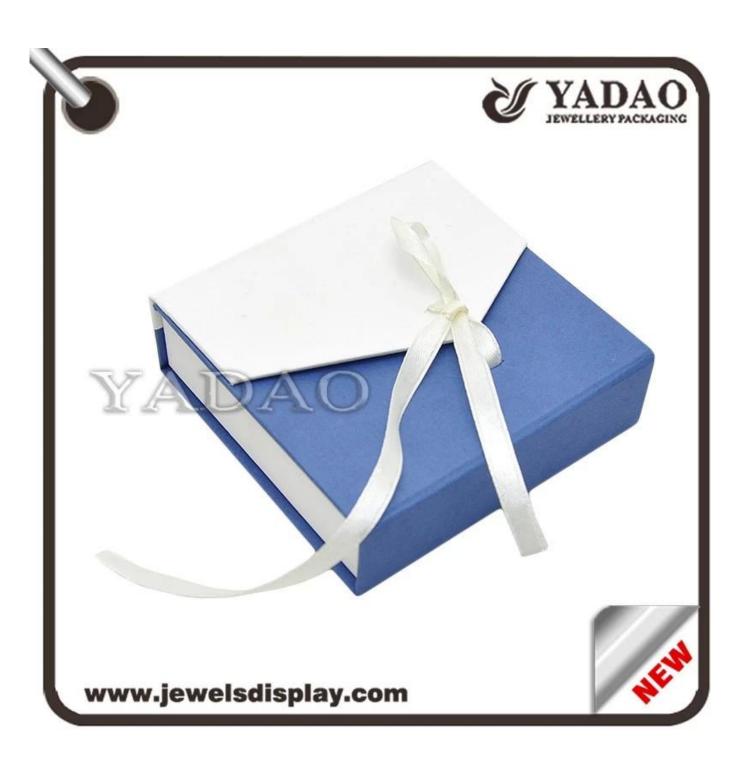

China wholesale White and blue cardboard jewellery case with satin ribbon for ring earrings necklace and bracelet packing jewelry box

Pictures of China wholesale White and blue cardboard jewellery case with satin ribbon for ring earrings necklace and bracelet packing jewelry box