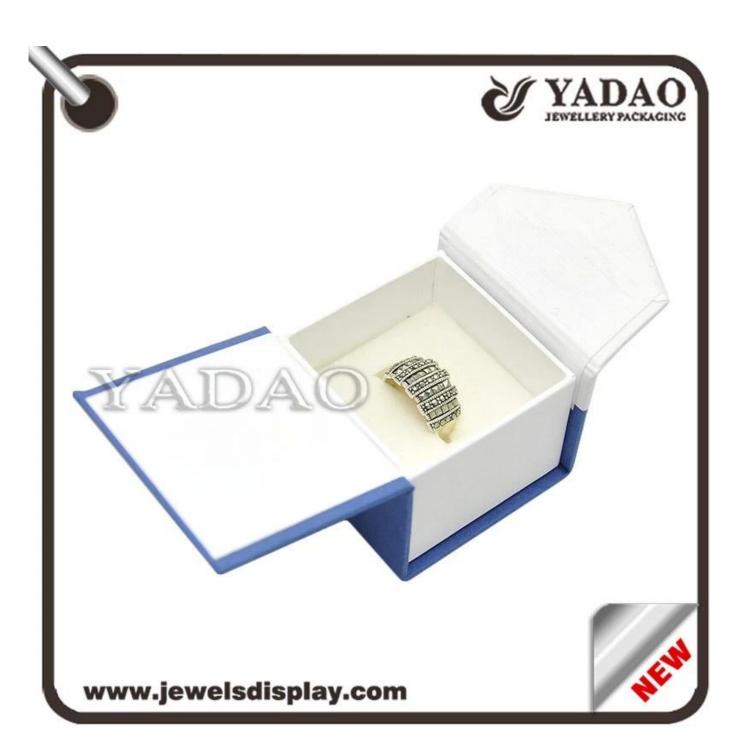

China wholesale White and blue cardboard jewellery case with satin ribbon for ring earrings necklace and bracelet packing jewelry box

Pictures of China wholesale White and blue cardboard jewellery case with satin ribbon for ring earrings necklace and bracelet packing jewelry box