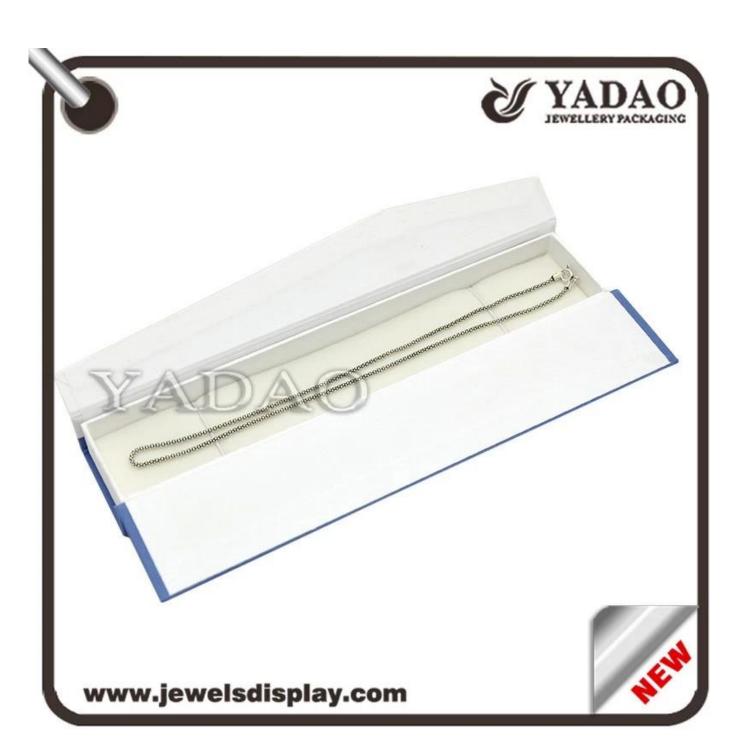

China wholesale White and blue cardboard jewellery case with satin ribbon for ring earrings necklace and bracelet packing jewelry box

Pictures of China wholesale White and blue cardboard jewellery case with satin ribbon for ring earrings necklace and bracelet packing jewelry box