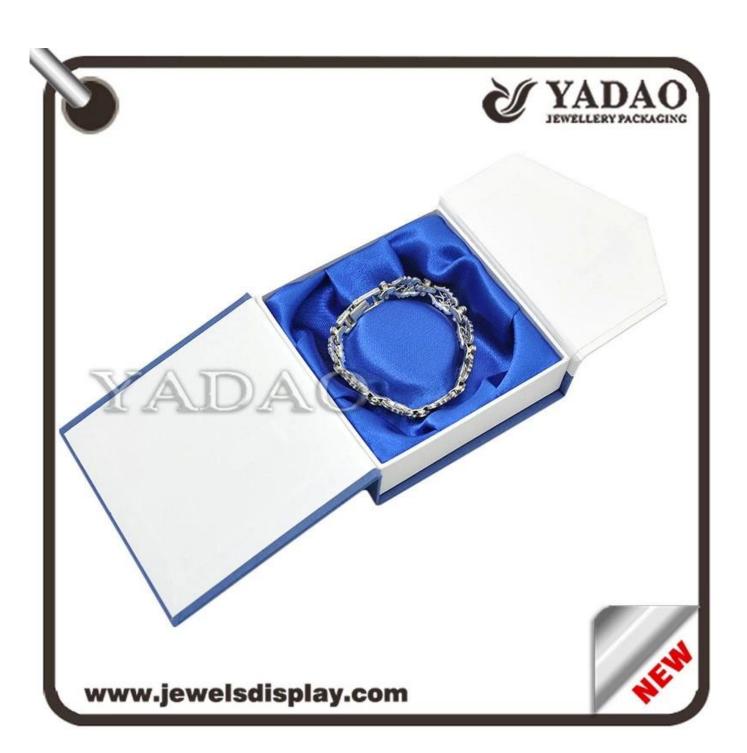

China wholesale White and blue cardboard jewellery case with satin ribbon for ring earrings necklace and bracelet packing jewelry box

Pictures of China wholesale White and blue cardboard jewellery case with satin ribbon for ring earrings necklace and bracelet packing jewelry box