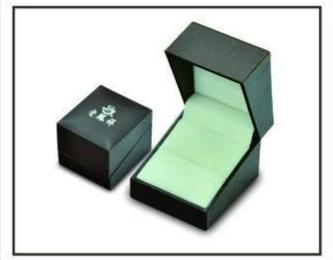

China wholesale White and blue cardboard jewellery case with satin ribbon for ring earrings necklace and bracelet packing jewelry box

Pictures of China wholesale White and blue cardboard jewellery case with satin ribbon for ring earrings necklace and bracelet packing jewelry box