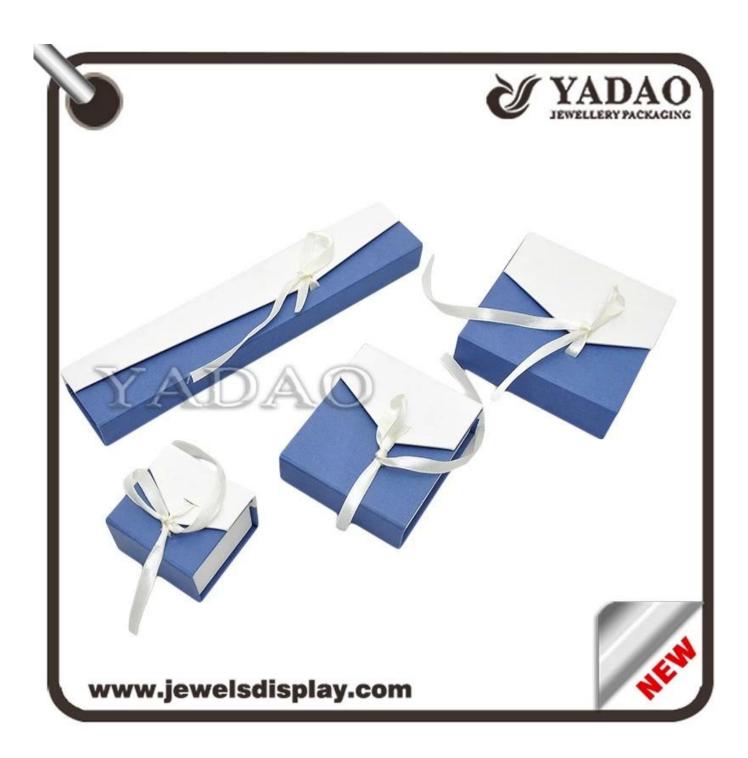

China wholesale White and blue cardboard jewellery case with satin ribbon for ring earrings necklace and bracelet packing jewelry box

Pictures of China wholesale White and blue cardboard jewellery case with satin ribbon for ring earrings necklace and bracelet packing jewelry box