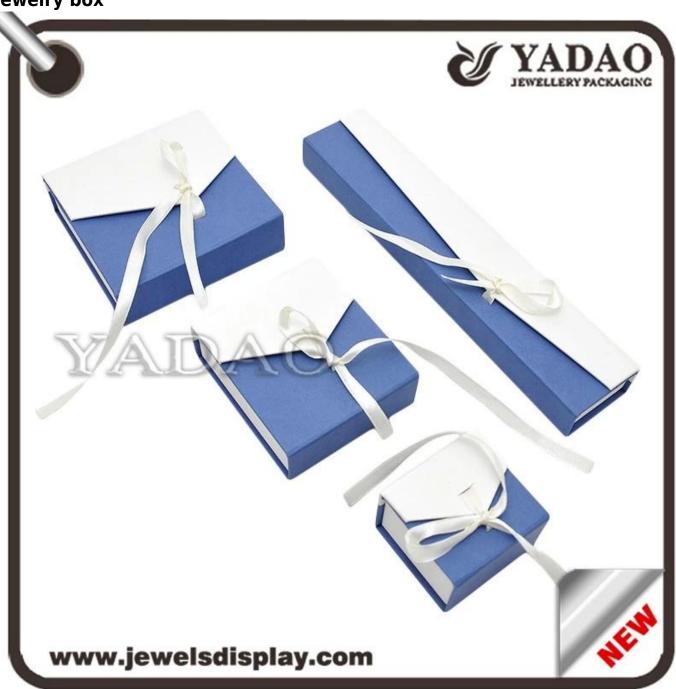

China wholesale White and blue cardboard jewellery case with satin ribbon for ring earrings necklace and bracelet packing jewelry box

Pictures of China wholesale White and blue cardboard jewellery case with satin ribbon for ring earrings necklace and bracelet packing jewelry box