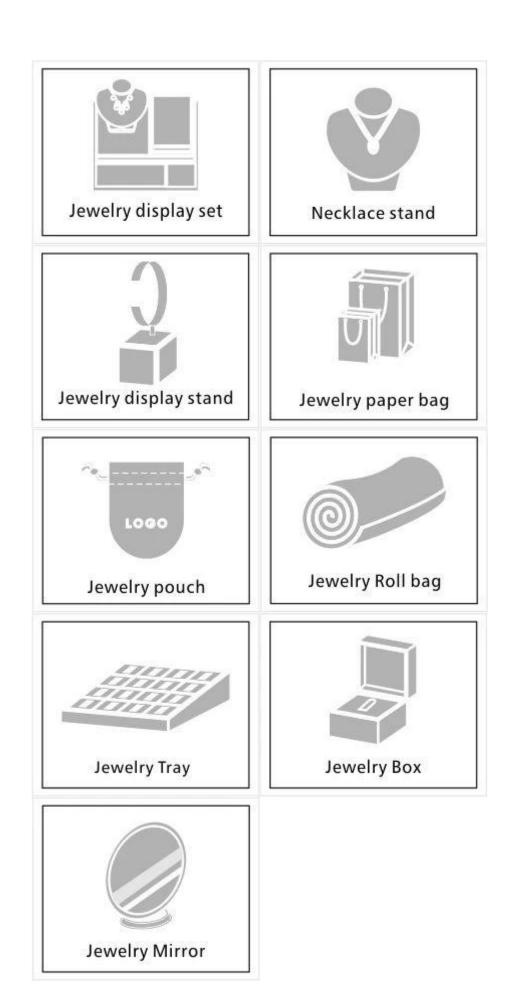

#### Q1. What is your product?

- 1. Jewelry display --- Ear display rack / necklace / pendant / Strap / bracelet / ring
- 2. Jewelry Trays
- display sets 3. Jewelry
- 4. Jewelry Boxes --- Box of paper / plastic box / wooden box / Velvet Box
- 5. Packaging --- Jewelry Pouches / paper gift bags