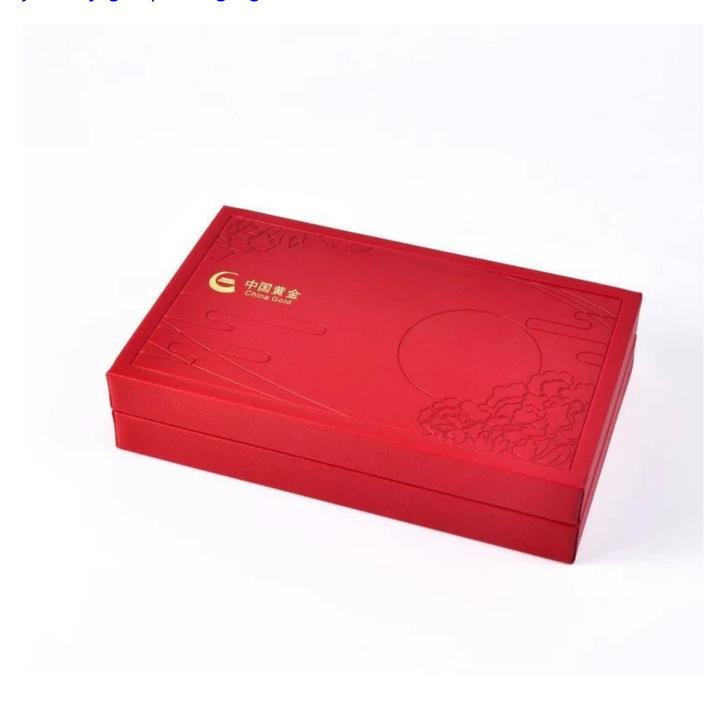

China red festive new year style hot stamping logo custom jewelry gift packaging wooden box