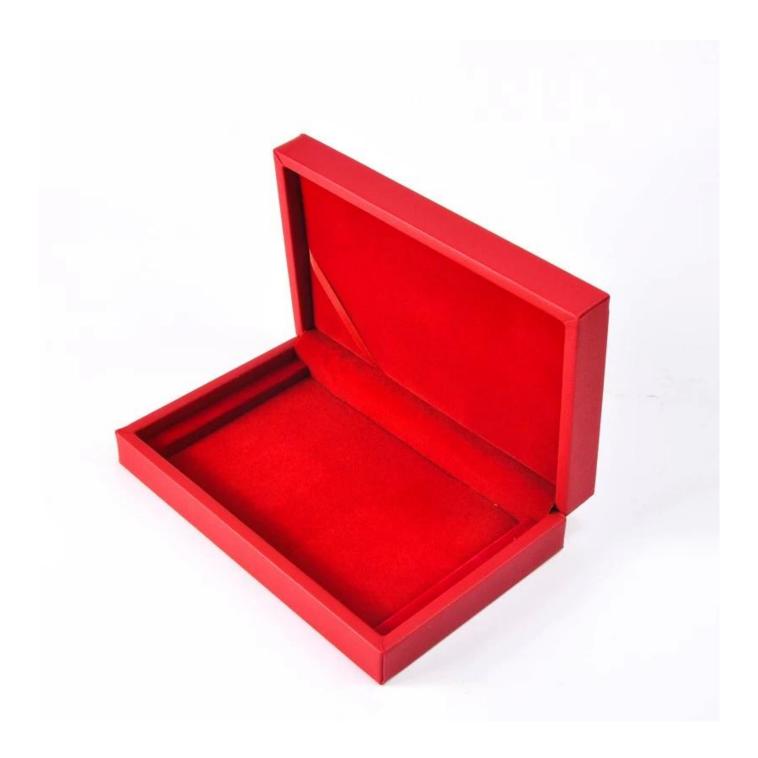

China red festive new year style hot stamping logo custom jewelry gift packaging wooden box