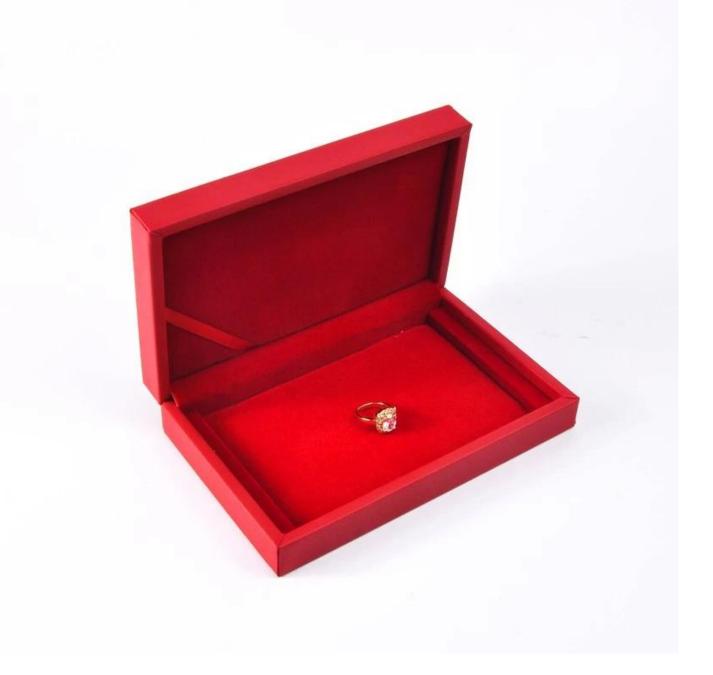

China red festive new year style hot stamping logo custom jewelry gift packaging wooden box