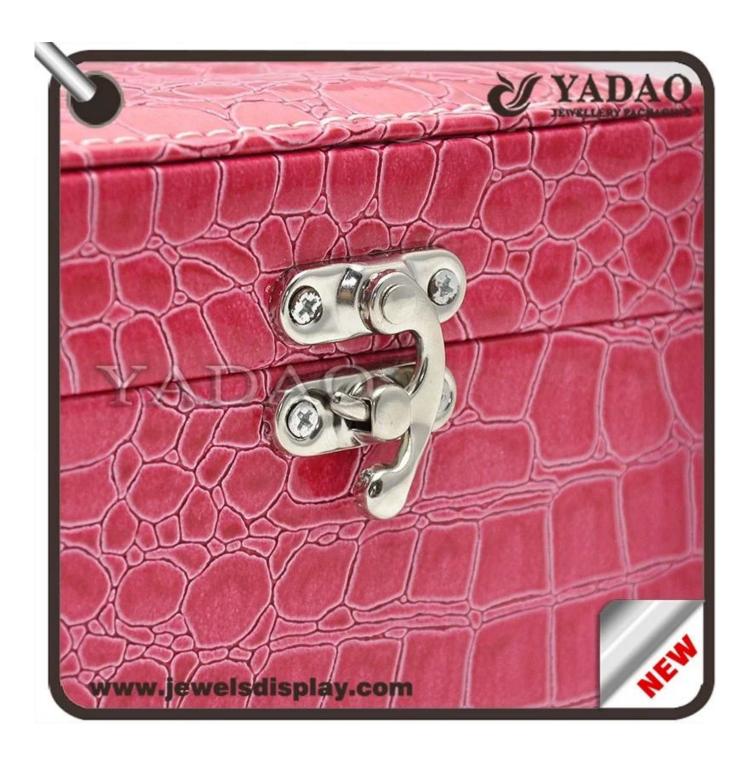

China factory of Stock MDF jewelry case wrapped with pink PU leather outside and velvet inside for jewelry shop packing and party favors jewellery packing box

Pictures of China factory of Stock MDF jewelry case wrapped with pink PU leather outside and velvet inside for jewelry shop packing and party favors jewellery packing box