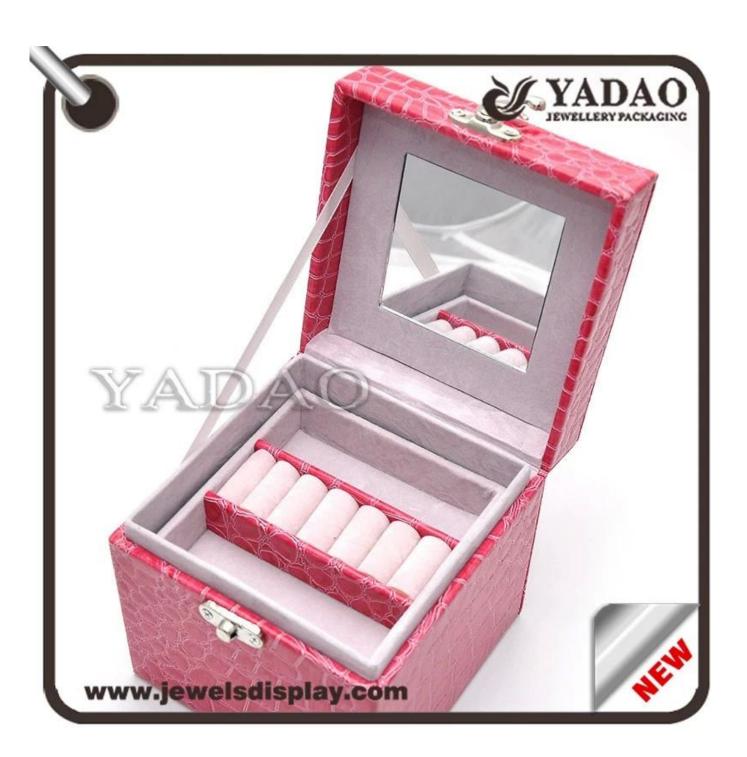

China factory of Stock MDF jewelry case wrapped with pink PU leather outside and velvet inside for jewelry shop packing and party favors jewellery packing box

Pictures of China factory of Stock MDF jewelry case wrapped with pink PU leather outside and velvet inside for jewelry shop packing and party favors jewellery packing box