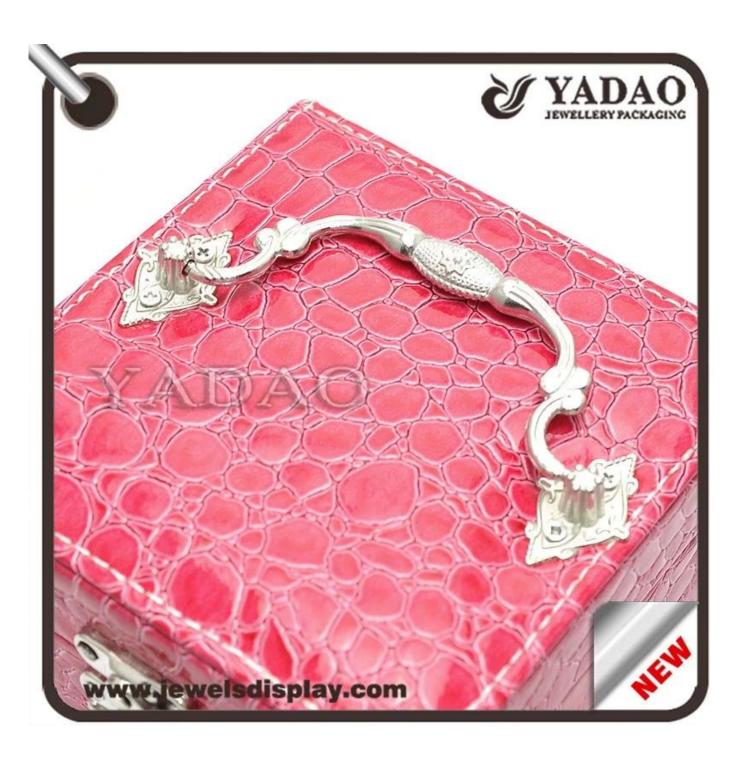

China factory of Stock MDF jewelry case wrapped with pink PU leather outside and velvet inside for jewelry shop packing and party favors jewellery packing box

Pictures of China factory of Stock MDF jewelry case wrapped with pink PU leather outside and velvet inside for jewelry shop packing and party favors jewellery packing box