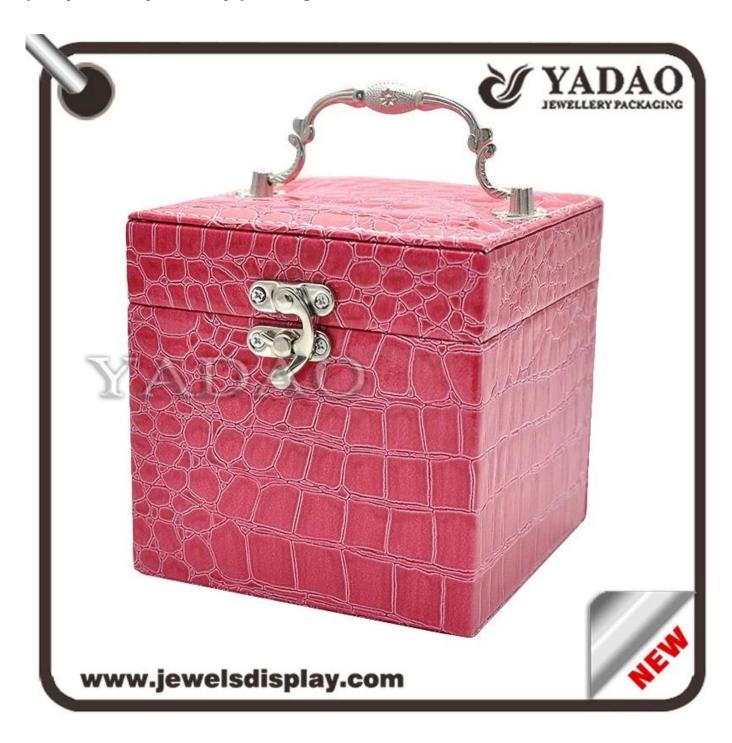

China factory of Stock MDF jewelry case wrapped with pink PU leather outside and velvet inside for jewelry shop packing and party favors jewellery packing box

Pictures of China factory of Stock MDF jewelry case wrapped with pink PU leather outside and velvet inside for jewelry shop packing and party favors jewellery packing box