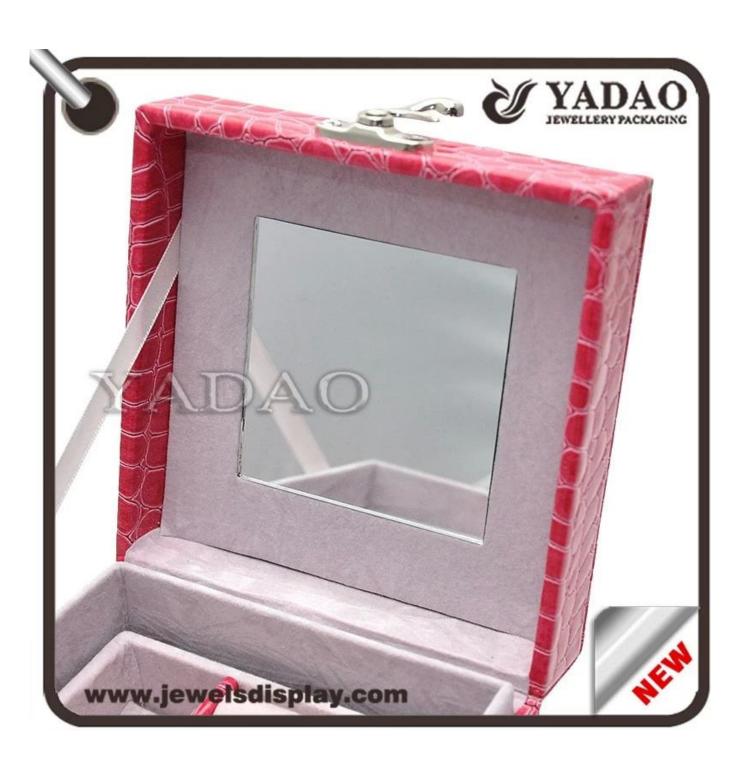

China factory of Stock MDF jewelry case wrapped with pink PU leather outside and velvet inside for jewelry shop packing and party favors jewellery packing box

Pictures of China factory of Stock MDF jewelry case wrapped with pink PU leather outside and velvet inside for jewelry shop packing and party favors jewellery packing box