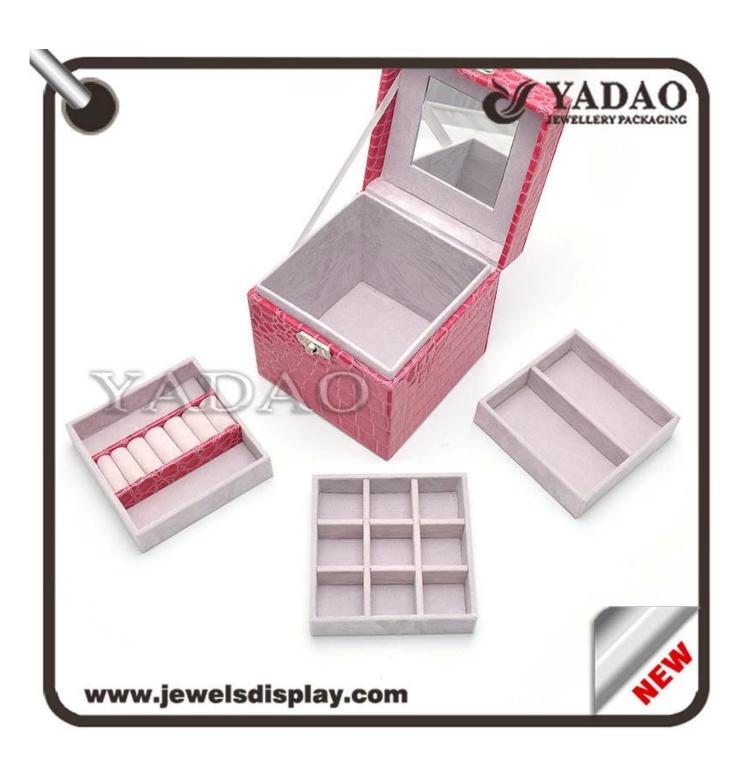

China factory of Stock MDF jewelry case wrapped with pink PU leather outside and velvet inside for jewelry shop packing and party favors jewellery packing box

Pictures of China factory of Stock MDF jewelry case wrapped with pink PU leather outside and velvet inside for jewelry shop packing and party favors jewellery packing box