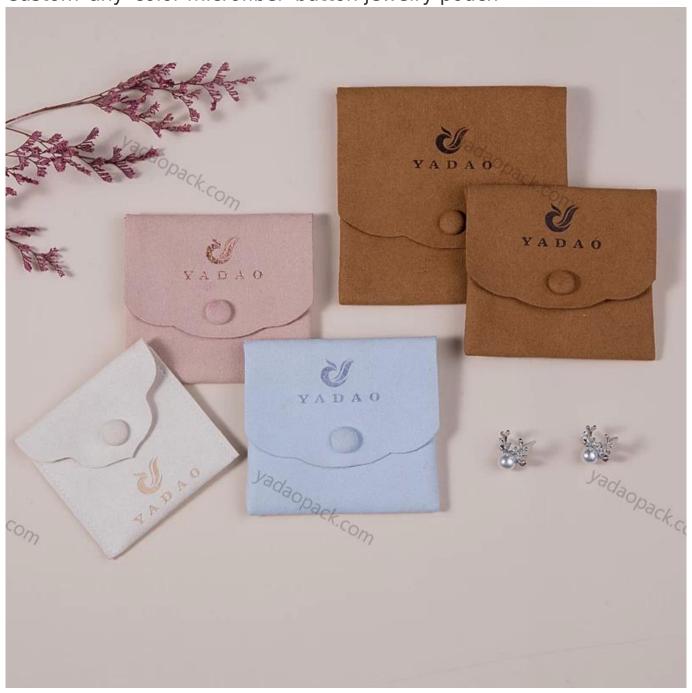

China factory hot stamping logo Custom any color microfiber button jewelry pouch