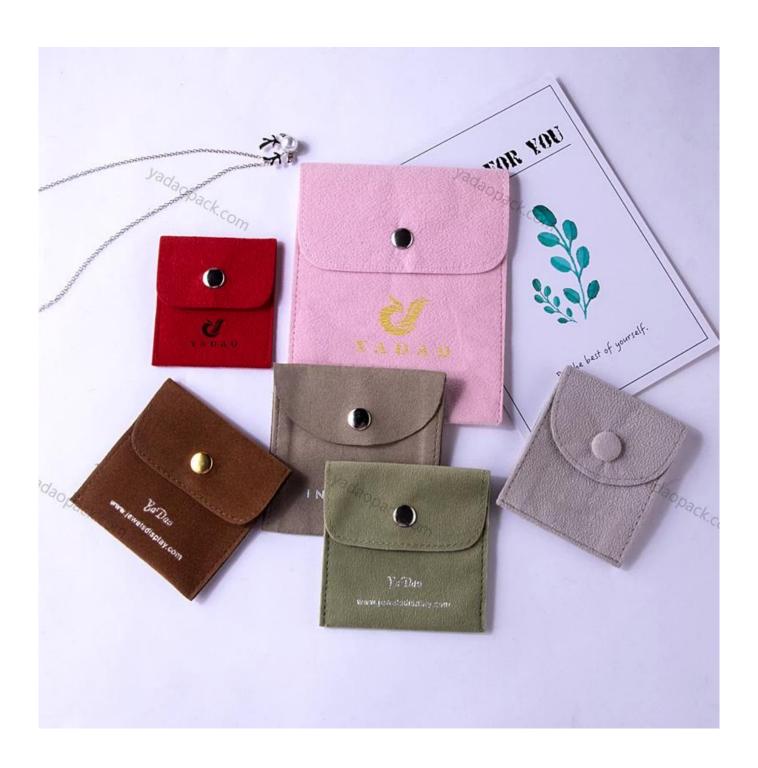

China factory hot stamping logo Custom any color microfiber button jewelry pouch