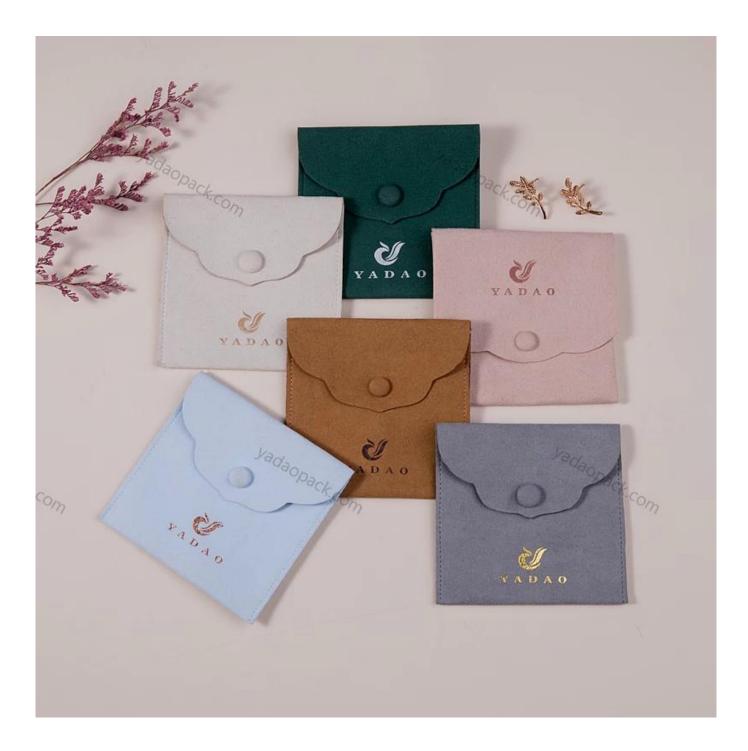

China factory hot stamping logo Custom any color microfiber button jewelry pouch