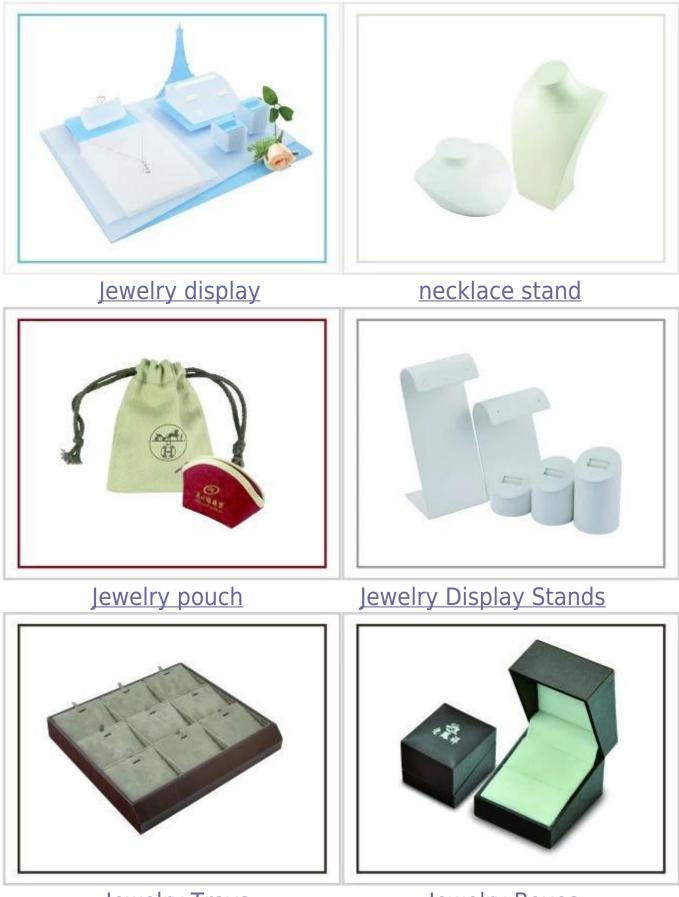

# Other products you may interested in:

Jewelry Trays

Jewelry Boxes

#### Q1. What's your product range?

1. Jewelry Display Stand---Earring/Necklace/Pendant/Bracelet/Bangle/Ring display holder

2. Jewelry Trays

3. Jewelry Display Sets

4. Jewelry Boxes---Paper Box/Plastic Box/Wooden Box/Velvet Box

5.Packaging---Jewelry Pouches/ Paper Gift Bags