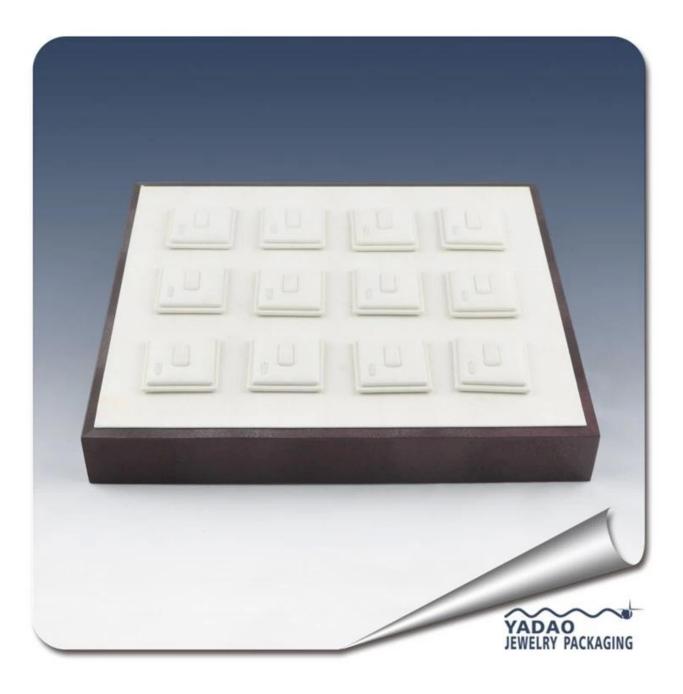

# China alibaba Wholesale jewelrydisplay tray customized ring ceremony tray handmade jewelry tray

Shape Category: Sell ways Place of Origin Trade Terms Technique Industrial Use Custom Order Packing Production lead time Sample production time Capacity Brand name customized jewelry tray factory directly Shenzhen,Guangdong province,China EXW Machine and handmade Gift&Craft acceptable bubble bags(can be adjusted) 10-15 days (up to the quantity) 7 days 50000pcs/month YADAO