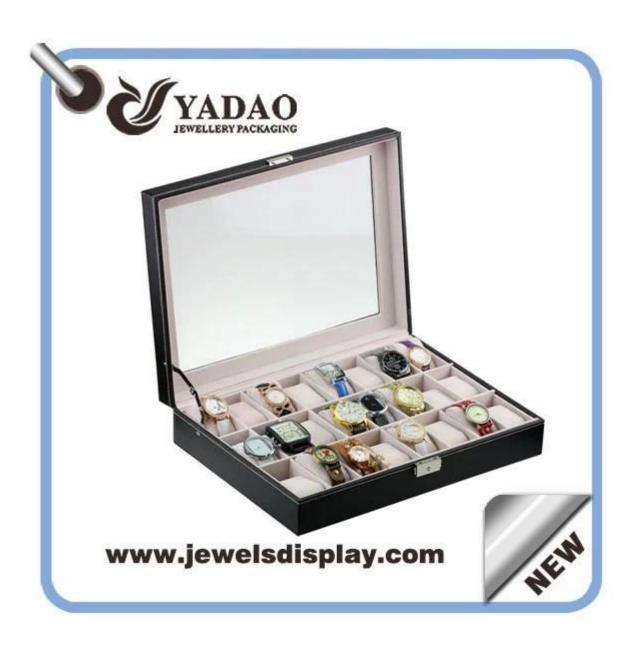

# China Custom black PU leather watch storage box

| Product name   | Luxury leather jewelry gift box custom jewelry box manufacturers China |
|----------------|------------------------------------------------------------------------|
| Material       | leather + plastic                                                      |
| Application    | Jewellery Stores, Jewelry Show and Promotion                           |
| Logo / Color   | Print logo for Free and Accept Customize color                         |
| Size           | Accept Customize Size                                                  |
| Font Printing  | Silk-screen, Hot-Stamping, Sticker, Laser cutting, Poster              |
| Packing detail | EPE Cotton→Bubble Pack→Corner Protector→Kraft Paper Pack→ Wood box     |
| MOQ            | 200 pcs                                                                |
| Supply ability | 50000 Sets for Month                                                   |
| Payment terms  | T/T,Western union,paypal,L/C                                           |
| sample         | offered                                                                |
| OEM            | offered                                                                |
| Delivery way   | Express(UPS/DHL/FEDEX),by sea ,by air                                  |