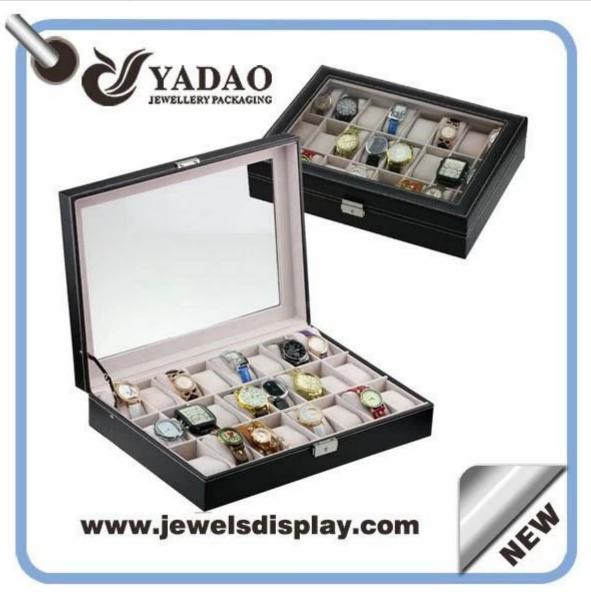

# China Custom black PU leather watch storage box

| Product name   | Luxury leather jewelry gift box custom jewelry box manufacturers China |
|----------------|------------------------------------------------------------------------|
| Material       | leather + plastic                                                      |
| Application    | Jewellery Stores, Jewelry Show and Promotion                           |
| Logo / Color   | Print logo for Free and Accept Customize color                         |
| Size           | Accept Customize Size                                                  |
| Font Printing  | Silk-screen, Hot-Stamping, Sticker, Laser cutting, Poster              |
| Packing detail | EPE Cotton→Bubble Pack→Corner Protector→Kraft Paper Pack→ Wood box     |
| MOQ            | 200 pcs                                                                |
| Supply ability | 50000 Sets for Month                                                   |
| Payment terms  | T/T,Western union,paypal,L/C                                           |
| sample         | offered                                                                |
| OEM            | offered                                                                |
| Delivery way   | Express(UPS/DHL/FEDEX),by sea ,by air                                  |