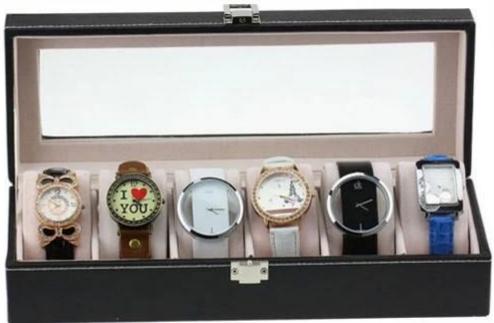

ze Size                                                  |
| Font Printing  | Silk-screen, Hot-Stamping, Sticker, Laser cutting, Poster              |
| Packing detail | EPE Cotton→Bubble Pack→Corner Protector→Kraft Paper Pack→ Wood box     |
| MOQ            | 200 pcs                                                                |
| Supply ability | 50000 Sets for Month                                                   |
| Payment terms  | T/T,Western union,paypal,L/C                                           |
| sample         | offered                                                                |
| OEM            | offered                                                                |
| Delivery way   | Express(UPS/DHL/FEDEX),by sea ,by air                                  |







www.jewelsdisplay.com









# Other products you may interested in:



















# $\textbf{Environment} \\ \square$

×

×

# **Production process:**

# **Production Process**



**Packaging & Delivery**□



## $\textbf{Shipping} \square$













#### **Certificates:**





**Cooperation partner:** 































#### **FAQ**

#### Q1. What's your product range?

- 1.Jewelry Display Stand---Earring/Necklace/Pendant/Bracelet/Bangle/Ring display holder
- 2. Jewelry Trays
- 3. Jewelry Display Sets
- 4. Jewelry Boxes---Paper Box/Plastic Box/Wooden Box/Velvet Box
- 5. Packaging---Jewelry Pouches/ Paper Gift Bags

#### Q2. Are you a direct manufacturer?

Yes. We have been specialized in jewelry displays and packaging for over 10 years since 2003.

#### Q3. Do you