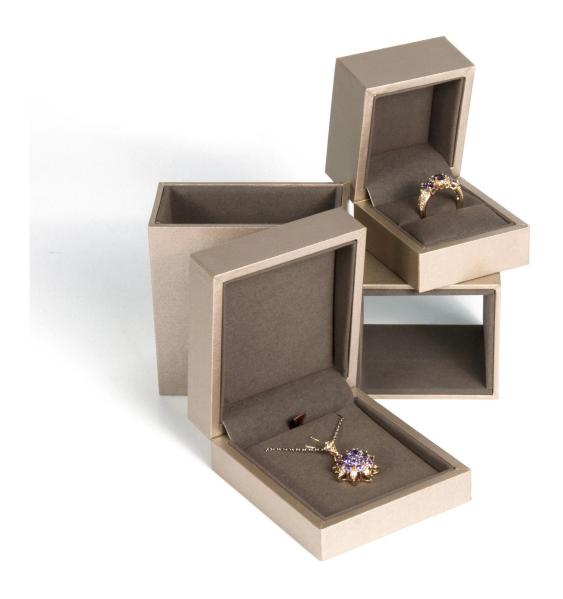

${\it Charm\ Pink\ Designer\ Custom\ Logo\ Foam\ Velvet\ Insert\ for\ Bracelet\ Plastic\ Paper\ Jewelry\ Packaging\ Box}$ 

## **Product details:**