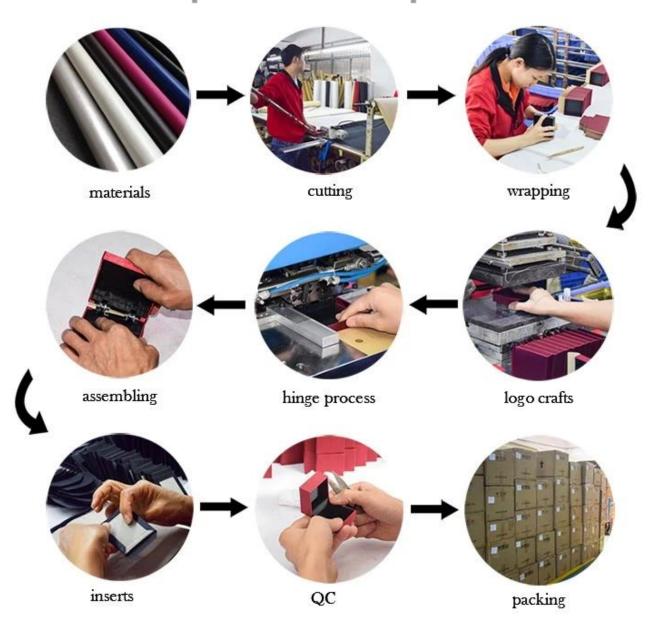

+ paper |
| Dimension       | customize                            |
| Color           | Customized                           |
| MOQ             | 1000pcs                              |
| Logo            | It can be printed as your design     |
| Sample          | Available                            |
| OEM / ODM       | To offer                             |
| Place of origin | Guangdong, China (mainland)          |

## **Product details:**









## Other products that may interest you:







### **Environment**:



×

Our exhibition []

2019 Hongkong international jewellery show



# 2018 Hongkong international jewellery show



## 2017 Hongkong international jewellery show



Visiting customer:



## **Productive process:**

## **Production Process**



# Box production process



Packaging and delivery []





## **Shipment:**













### certificate:





**Cooperation partners:** 































### **FAQ**

### Q1. What is your product range?

- 1. Jewelry display --- Earrings / necklace / pendant / bracelet / bracelet / display stand
- 2. Trays for jewelry
- 3. Jewelry sets
- 4. jewelry box --- paper box / plastic box / wooden box / velvet box
- 5. Packaging --- Jewelry bags / Paper gift bags

### Q2. Are you a direct manufacturer?

Yes. Since 2003 we have been specialized in jewelery and packaging displays for over 10 years.

### Q3. Do you have items in stock to sell?

No. We customize. This means that all the details --- size, material, color, quantity, design, logo --- will be finished following your ideas.

### Q4. Do you inspect the