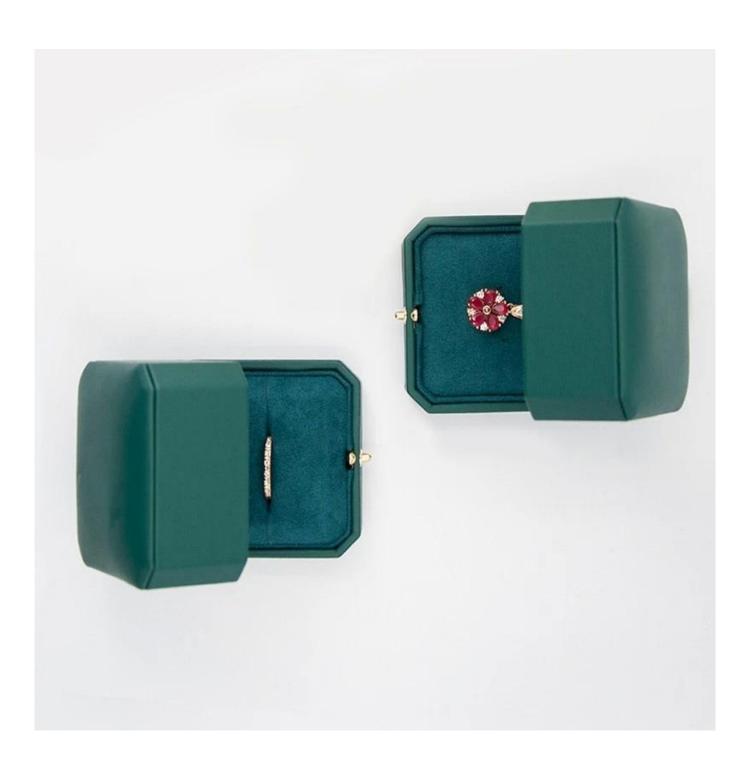

## Cartier style box jewellery packaging box pu lea ther jewelry box plastic gift box

## Product description:

| product name    | jewelry packaging box                |
|-----------------|--------------------------------------|
| Material        | plastic + pu leather + suede + paper |
| Dimension       | customize                            |
| Color           | Customized                           |
| MOQ             | 1000pcs                              |
| Logo            | It can be printed as your design     |
| Sample          | Available                            |
| OEM / ODM       | To offer                             |
| Place of origin | Guangdong, China (mainland)          |

## **Product details:**









## Other products that may interest you:







### **Environment**:



×

Our exhibition []

2019 Hongkong international jewellery show



# 2018 Hongkong international jewellery show



## 2017 Hongkong international jewellery show



Visiting customer:



## **Productive process:**

## **Production Process**



# Box production process



Packaging and delivery []





## **Shipment:**













### certificate:





**Cooperation partners:** 































### **FAQ**

### Q1. What is your product range?

- 1. Jewelry display --- Earrings / necklace / pendant / bracelet / bracelet / display stand
- 2. Trays for jewelry
- 3. Jewelry sets
- 4. jewelry box --- paper box / plastic box / wooden box / velvet box
- 5. Packaging --- Jewelry bags / Paper gift bags

### Q