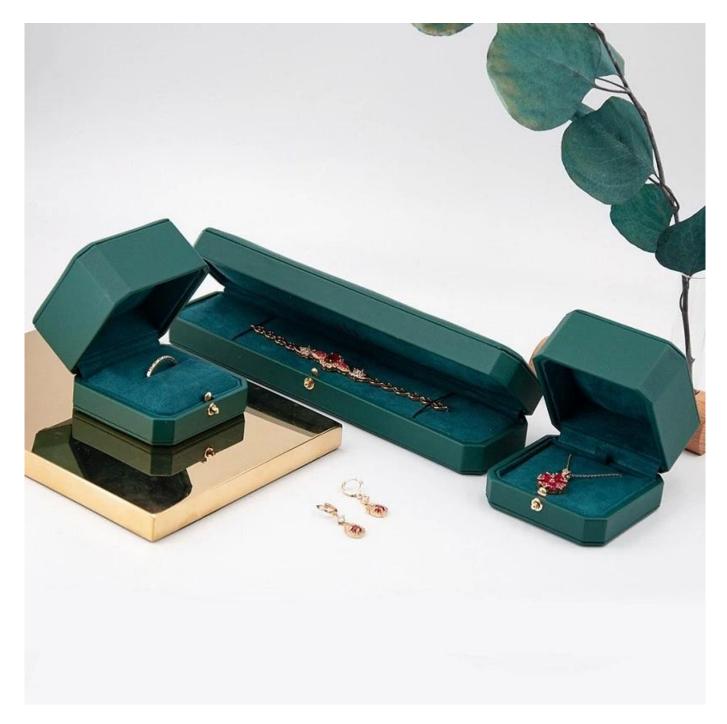

## Cartier style box jewellery packaging box pu lea ther jewelry box plastic gift box

## Product description:

| product name    | jewelry packaging box                |
|-----------------|--------------------------------------|
| Material        | plastic + pu leather + suede + paper |
| Dimension       | customize                            |
| Color           | Customized                           |
| MOQ             | 1000pcs                              |
| Logo            | It can be printed as your design     |
| Sample          | Available                            |
| OEM / ODM       | To offer                             |
| Place of origin | Guangdong, China (mainland)          |

## **Product details:**









## Other products that may interest you:







### **Environment**:



×

Our exhibition []

2019 Hongkong international jewellery show



# 2018 Hongkong international jewellery show



## 2017 Hongkong international jewellery show



Visiting customer:



## **Productive process:**

## **Production Process**



# Box production process



Packaging and delivery []





## **Shipment:**













### certificate:





**Cooperation partners:** 































### **FAQ**

### Q1. What is your product range?

- 1. Jewelry display --- Earrings / necklace / pendant / bracelet / bracelet / display stand
- 2. Trays for jewelry
- 3. Jewelry sets
- 4. jewelry box --- paper box / plastic box / wooden box / velvet box
- 5. Packaging --- Jewelry bags / Paper gift bags

### Q2.