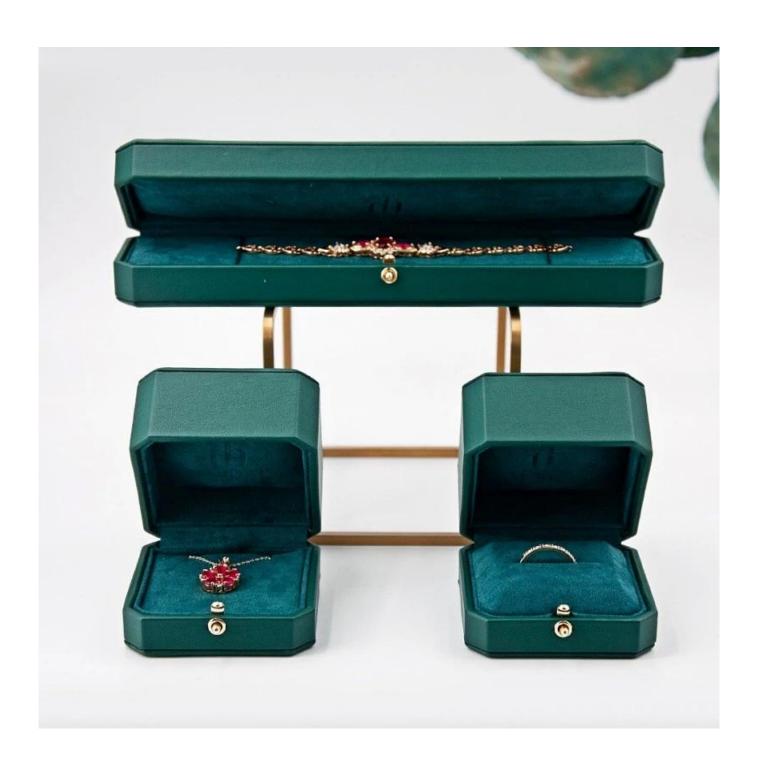

## Cartier style box jewellery packaging box pu lea ther jewelry box plastic gift box

## Product description:

| product name    | jewelry packaging box                |
|-----------------|--------------------------------------|
| Material        | plastic + pu leather + suede + paper |
| Dimension       | customize                            |
| Color           | Customized                           |
| MOQ             | 1000pcs                              |
| Logo            | It can be printed as your design     |
| Sample          | Available                            |
| OEM / ODM       | To offer                             |
| Place of origin | Guangdong, China (mainland)          |

## **Product details:**









## Other products that may interest you:







### **Environment**:



×

Our exhibition []

2019 Hongkong international jewellery show



# 2018 Hongkong international jewellery show



## 2017 Hongkong international jewellery show



Visiting customer:



## **Productive process:**

## **Production Process**



# Box production process



Packaging and delivery []





## **Shipment:**













### certificate:





**Cooperation partners:** 































### **FAQ**

### Q1. What is your product range?

- 1. Jewelry display --- Earrings / necklace / pendant / bracelet / bracelet / display stand
- 2. Trays for jewelry
- 3. Jewelry sets
- 4. jewelry box --- paper box / plastic box / wooden box / velvet box
- 5. Packaging --- Jewelry bags / Paper gift bags

#