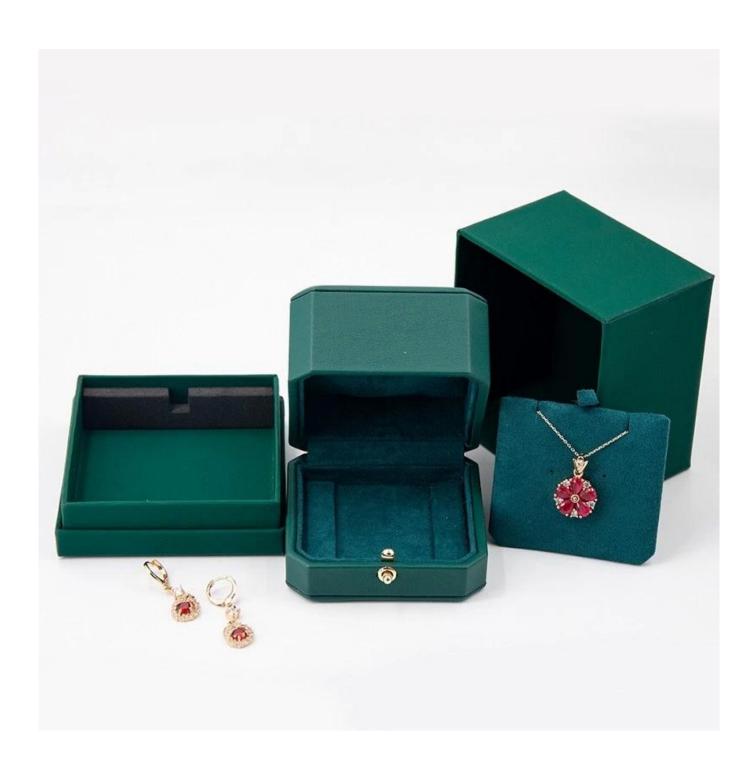

## Cartier style box jewellery packaging box pu lea ther jewelry box plastic gift box

## Product description:

| product name    | jewelry packaging box                |
|-----------------|--------------------------------------|
| Material        | plastic + pu leather + suede + paper |
| Dimension       | customize                            |
| Color           | Customized                           |
| MOQ             | 1000pcs                              |
| Logo            | It can be printed as your design     |
| Sample          | Available                            |
| OEM / ODM       | To offer                             |
| Place of origin | Guangdong, China (mainland)          |

## **Product details:**









## Other products that may interest you:







### **Environment**:



×

Our exhibition []

2019 Hongkong international jewellery show



# 2018 Hongkong international jewellery show



## 2017 Hongkong international jewellery show



Visiting customer:



## **Productive process:**

## **Production Process**



# Box production process



Packaging and delivery []





## **Shipment:**













### certificate:





**Cooperation partners:** 































### **FAQ**

### Q1. What is your product range?

- 1. Jewelry display --- Earrings / necklace / pendant / bracelet / bracelet / display stand
- 2. Trays for jewelry
- 3. Jewelry sets
- 4. jewelry box --- paper box / plastic box / wooden box / velvet box
- 5. Packaging --- Jewelry bags / Paper gift bags

###