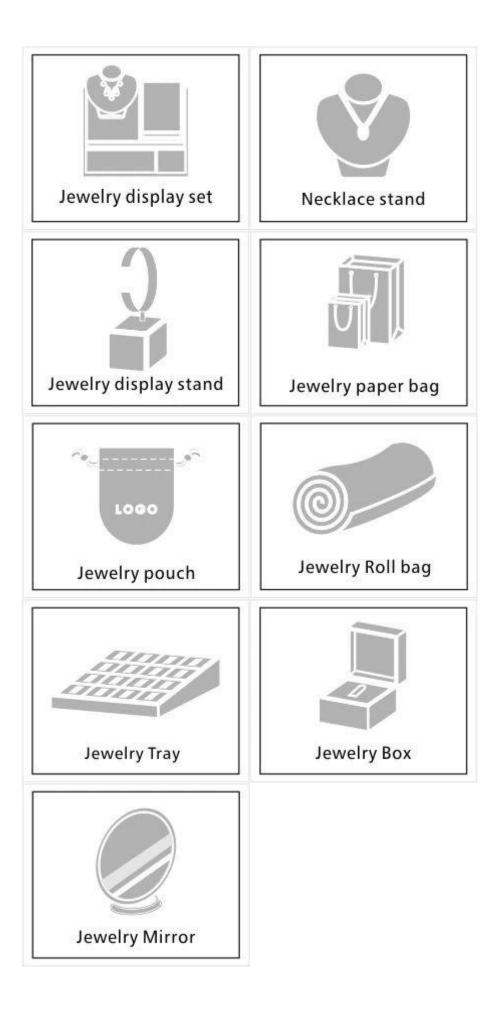

## **Other products you may interested in:**

### Q1. What's your product range?

1.Jewelry Display Stand---Earring/Necklace/Pendant/Bracelet/Bangle/Ring display holder

2. Jewelry Trays

**3.Jewelry Display Sets** 

- 4. Jewelry Boxes---Paper Box/Plastic Box/Wooden Box/Velvet Box
- 5.Packaging---Jewelry Pouches/ Paper Gift Bags