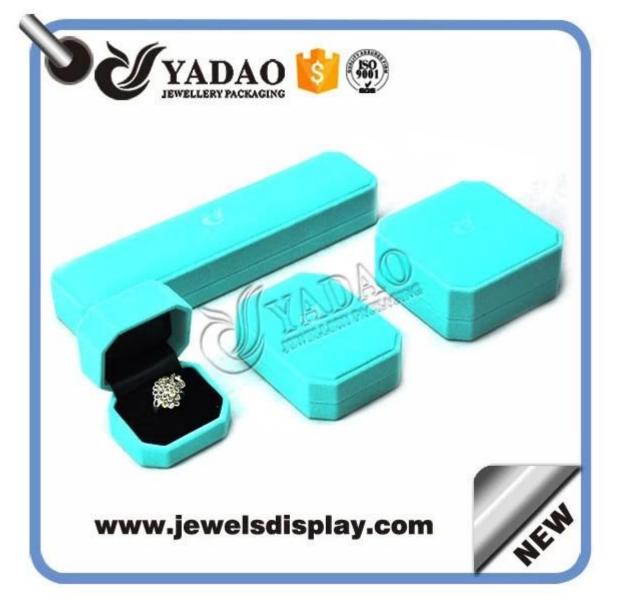

# Blue leather/velvet jewelry box set for ring necklace bangle pendant made in China

**Products Picture:** 