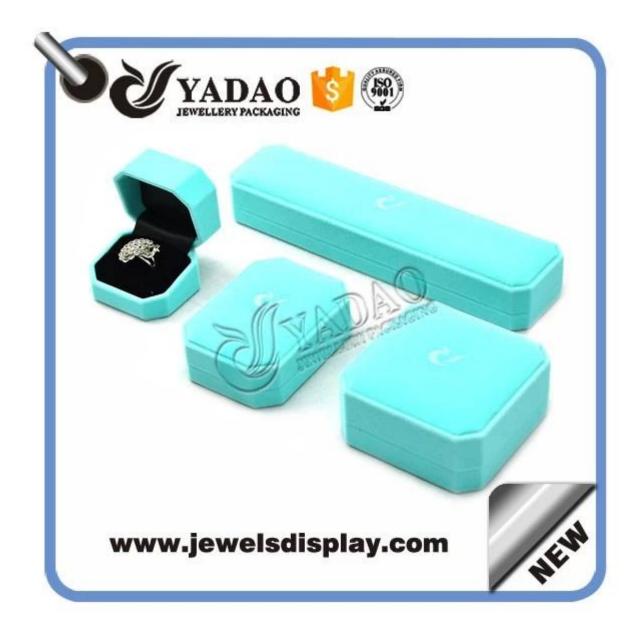

# Blue leather/velvet jewelry box set for ring necklace bangle pendant made in China

**Products Picture:** 