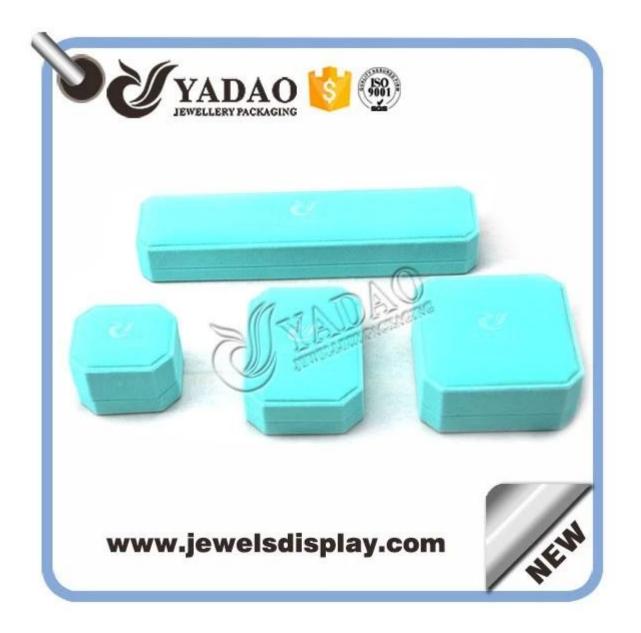

# Blue leather/velvet jewelry box set for ring necklace bangle pendant made in China

**Products Picture:** 