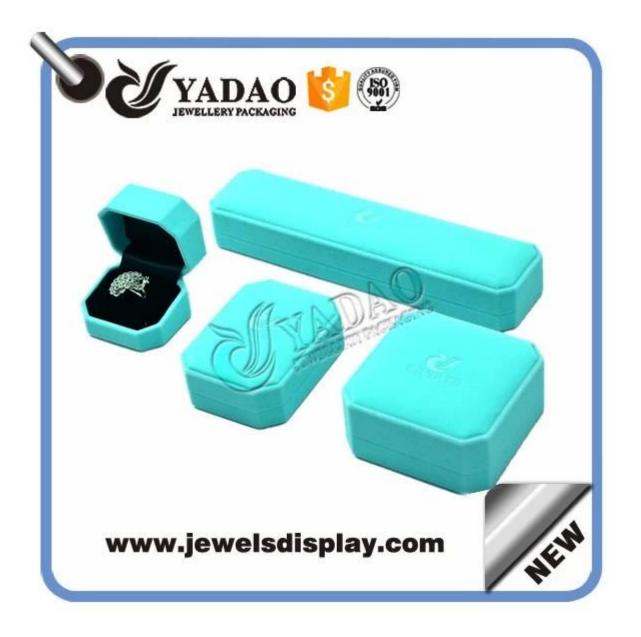

# Blue leather/velvet jewelry box set for ring necklace bangle pendant made in China

**Products Picture:** 