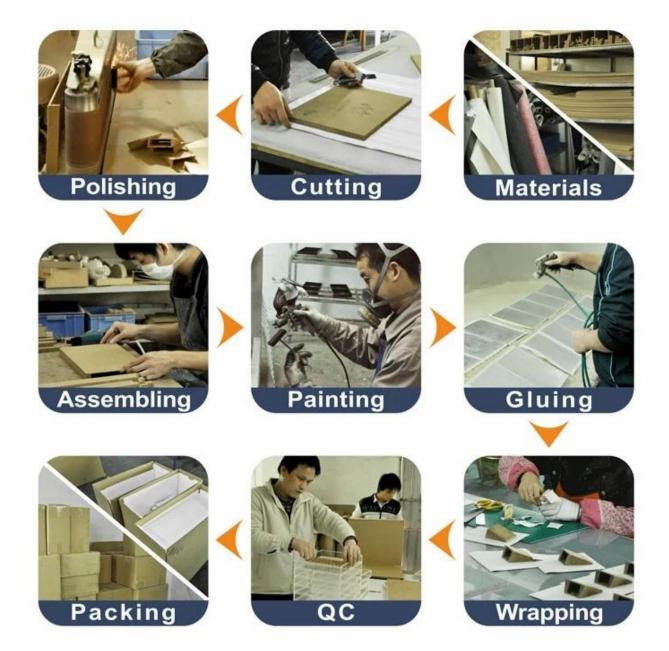

## **Production process:**

## **Production Process**

**Packaging & Delivery** 

Bubble wrapped

Carton with foam Inside