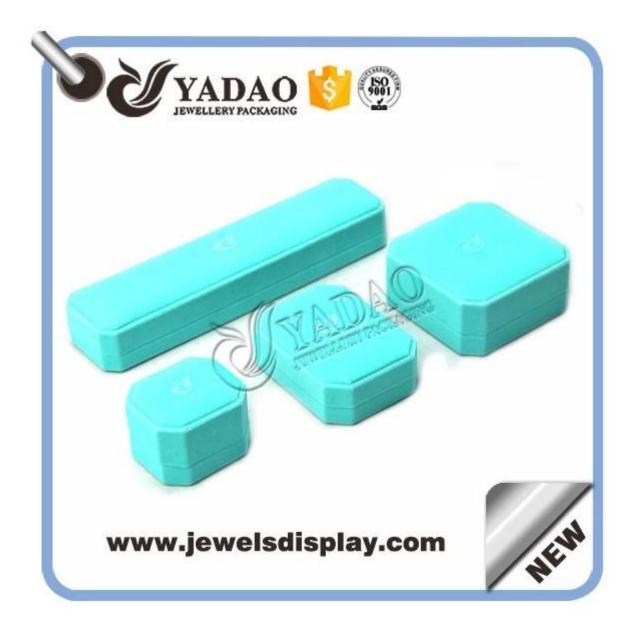

# Blue leather/velvet jewelry box set for ring necklace bangle pendant made in China

**Products Picture:** 