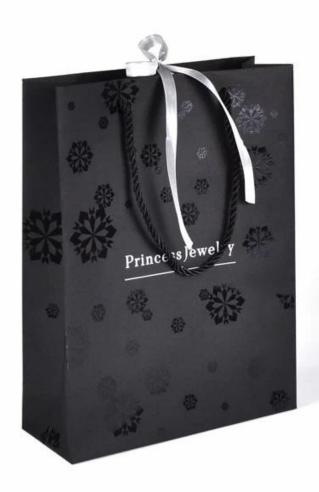

# High quality paper bag with printing and hot white logo

Twisted rope is very durable and smooth.

The ribbon is also very silky and beautiful

It can be used to hold gifts and jewelry or watches