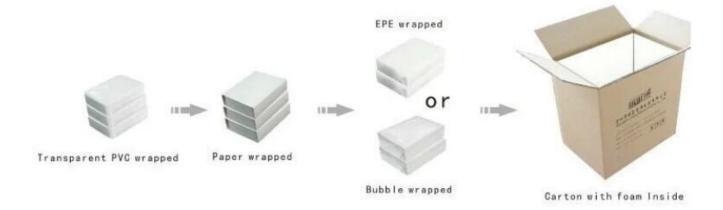

# High quality paper bag with printing and hot white logo





Twisted rope is very durable and smooth.





The ribbon is also very silky and beautiful





It can be used to hold gifts and jewelry or watches





## Other products you may interested in:



















## Environment [ ]





## **Production process:**

# **Production Process**



**Packaging & Delivery**□



## **Shipping**













### **Certificates:**





**Cooperation partner:** 































#### **FAQ**

#### Q1. What's your product range?

- 1. Jewelry Display Stand---Earring/Necklace/Pendant/Bracelet/Bangle/Ring display holder
- 2. Jewelry Trays
- 3. Jewelry Display Sets
- 4. Jewelry Boxes---Paper Box/Plastic Box/Wooden Box/Velvet Box
- 5. Packaging---Jewelry Pouches/ Paper Gift Bags

#### Q2. Are you a direct manufacturer?

Yes. We have been specialized in jewelry displays and packaging for over 10 years since 2003.

#### Q3. Do you have stock items to sell?

No. We do customize. That means all details---size, material, color, quantity, design, logo--- will be finished follow your ideas.

#### Q4. Do you inspect the finished products?

Yes. Each step of produc