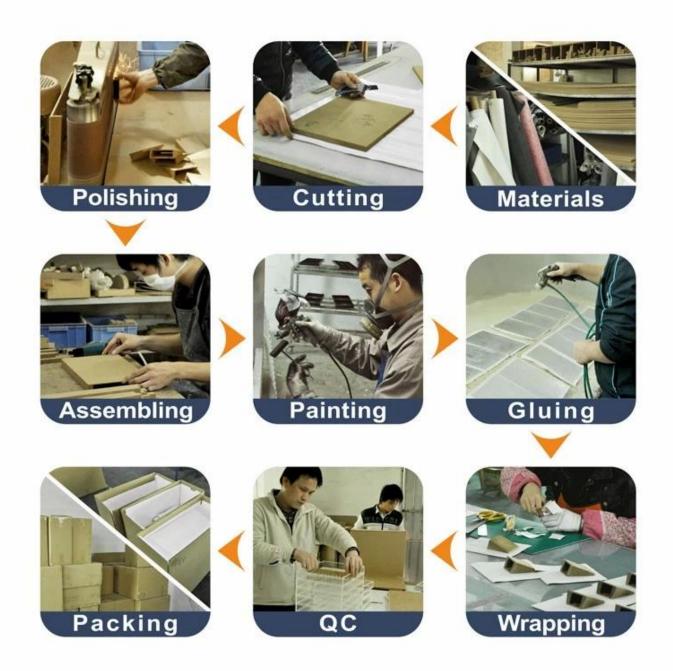

# High quality paper bag with printing and hot white logo





Twisted rope is very durable and smooth.





The ribbon is also very silky and beautiful





It can be used to hold gifts and jewelry or watches





## Other products you may interested in:



















## Environment [ ]





## **Production process:**

# **Production Process**



**Packaging & Delivery**□



## **Shipping**













### **Certificates:**





**Cooperation partner:** 































#### **FAQ**

#### Q1. What's your product range?

- 1. Jewelry Display Stand---Earring/Necklace/Pendant/Bracelet/Bangle/Ring display holder
- 2. Jewelry Trays
- 3. Jewelry Display Sets
- 4. Jewelry Boxes---Paper Box/Plastic Box/Wooden Box/Velvet Box
- 5. Packaging---Jewelry Pouches/ Paper Gift Bags

#### Q2. Are you a direct manufacturer?

Yes. We have been specialized in jewelry displays and packaging for over 10 years since 2003.

#### Q3. Do you have stock items to sell?

No. We do customize. That means all details---size, material, color, quantity, design, logo--- will be finished follow your ideas.

#### Q4. Do you inspect the finished produc