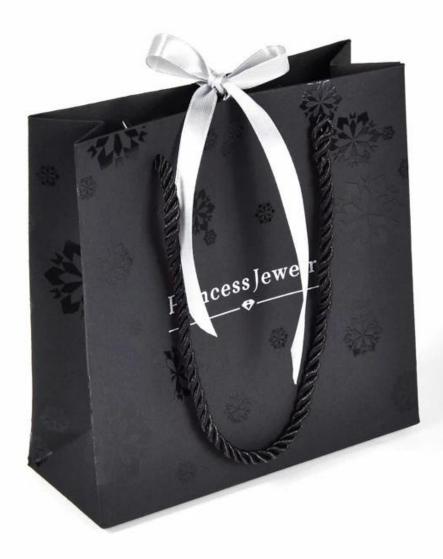

# High quality paper bag with printing and hot white logo

Twisted rope is very durable and smooth.

The ribbon is also very silky and beautiful

It can be used to hold gifts and jewelry or watches