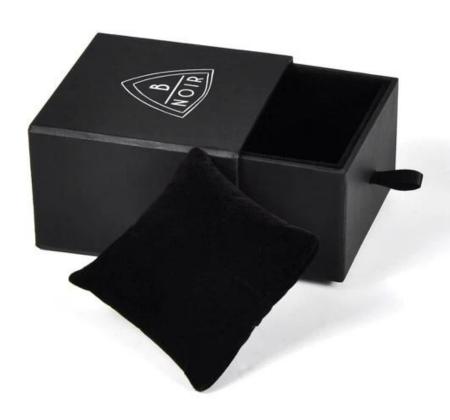

# Black box with pillow sponge velvet bag for easy carrying lewelry drawer boxes

Product discription:

| product name    | Drawer Paper Box                 |
|-----------------|----------------------------------|
| Material        | Paper + suede                    |
| Size            | Customized                       |
| Color           | Customized                       |
| MOQ             | 1000 pieces                      |
| Logo            | It can be printed as your design |
| Sample          | Available                        |
| OEM / ODM       | To offer                         |
| Place of origin | Guangdong, China (mainland)      |