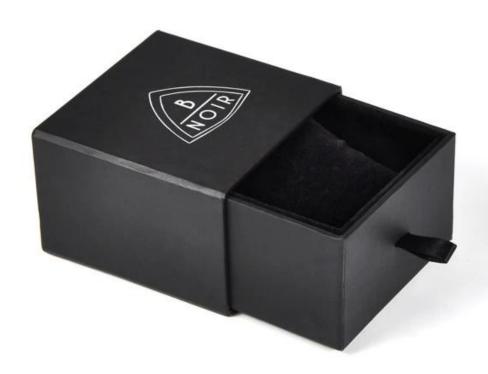

# Black box with pillow sponge velvet bag for easy carrying lewelry drawer boxes

Product discription:

| product name    | Drawer Paper Box                 |
|-----------------|----------------------------------|
| Material        | Paper + suede                    |
| Size            | Customized                       |
| Color           | Customized                       |
| MOQ             | 1000 pieces                      |
| Logo            | It can be printed as your design |
| Sample          | Available                        |
| OEM / ODM       | To offer                         |
| Place of origin | Guangdong, China (mainland)      |