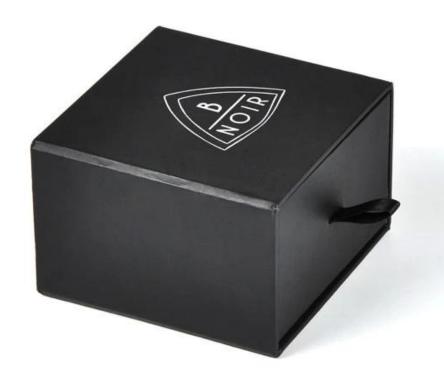

# Black box with pillow sponge velvet bag for easy carrying lewelry drawer boxes

Product discription:

| product name    | Drawer Paper Box                 |
|-----------------|----------------------------------|
| Material        | Paper + suede                    |
| Size            | Customized                       |
| Color           | Customized                       |
| MOQ             | 1000 pieces                      |
| Logo            | It can be printed as your design |
| Sample          | Available                        |
| OEM / ODM       | To offer                         |
| Place of origin | Guangdong, China (mainland)      |