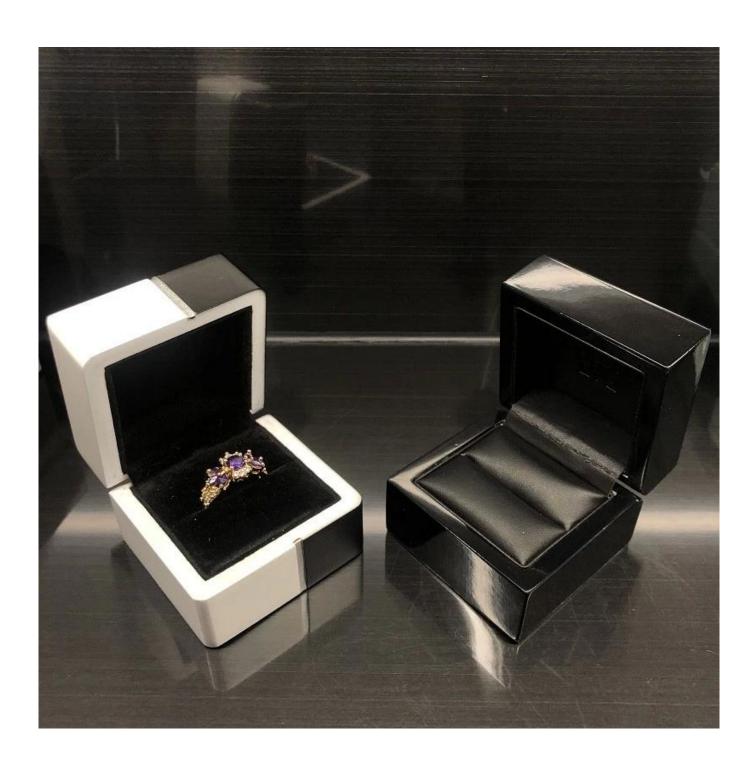

# Black and white combination customized luxury glossy painting wooden ring packaging

# Product description:

| product name    | Wooden Box                       |
|-----------------|----------------------------------|
| Material        | Wooden + Velvet                  |
| Size            | Customized                       |
| Color           | Customized                       |
| MOQ             | 1000 pcs                         |
| Logo            | It can be printed as your design |
| Sample          | Available                        |
| OEM / ODM       | Offer                            |
| Place of origin | Guangdong, China (mainland)      |