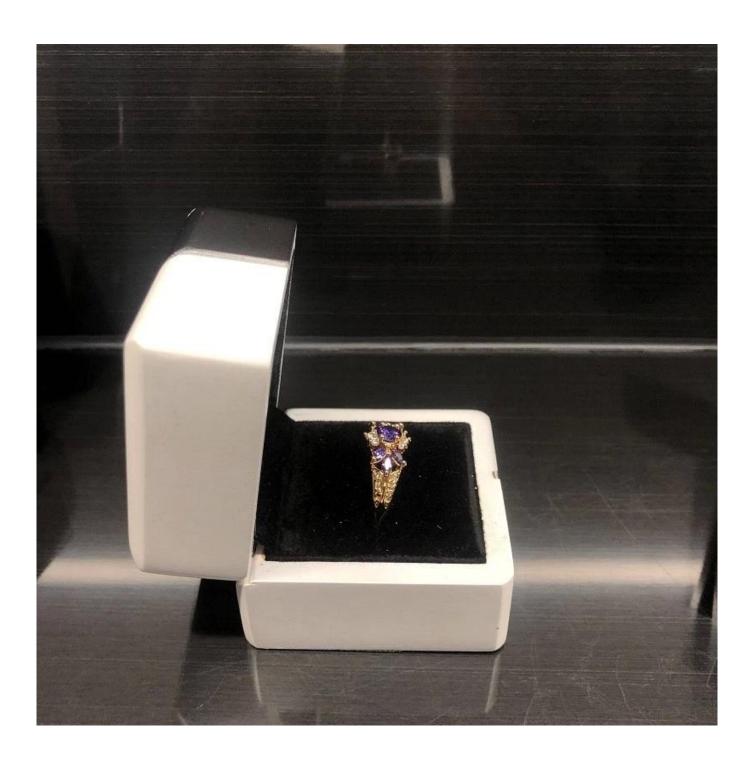

# Black and white combination customized luxury glossy painting wooden ring packaging

# Product description:

| product name    | Wooden Box                       |
|-----------------|----------------------------------|
| Material        | Wooden + Velvet                  |
| Size            | Customized                       |
| Color           | Customized                       |
| MOQ             | 1000 pcs                         |
| Logo            | It can be printed as your design |
| Sample          | Available                        |
| OEM / ODM       | Offer                            |
| Place of origin | Guangdong, China (mainland)      |