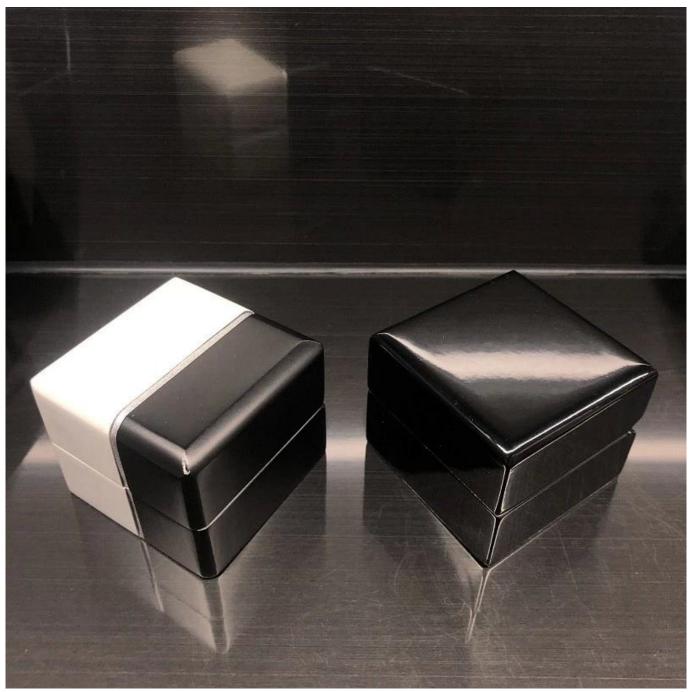

# Black and white combination customized luxury glossy painting wooden ring packaging

# Product description:

| product name    | Wooden Box                       |
|-----------------|----------------------------------|
| Material        | Wooden + Velvet                  |
| Size            | Customized                       |
| Color           | Customized                       |
| MOQ             | 1000 pcs                         |
| Logo            | It can be printed as your design |
| Sample          | Available                        |
| OEM / ODM       | Offer                            |
| Place of origin | Guangdong, China (mainland)      |