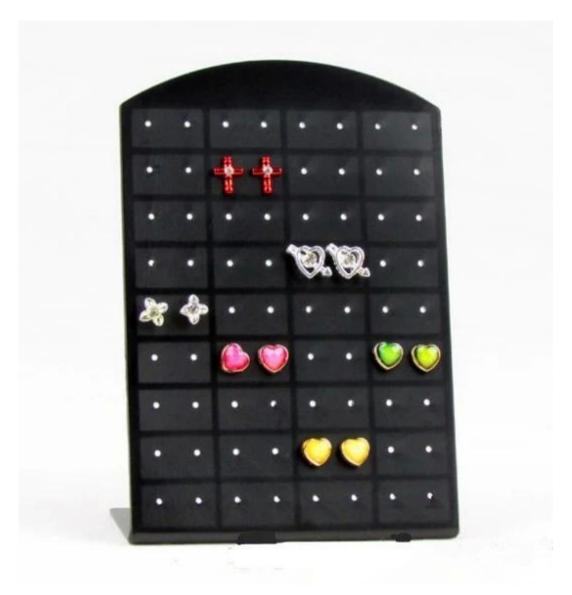

Black acrylic mental leather <u>earring display</u> for jewelry shop wholesale

The following are picture of this earring display: