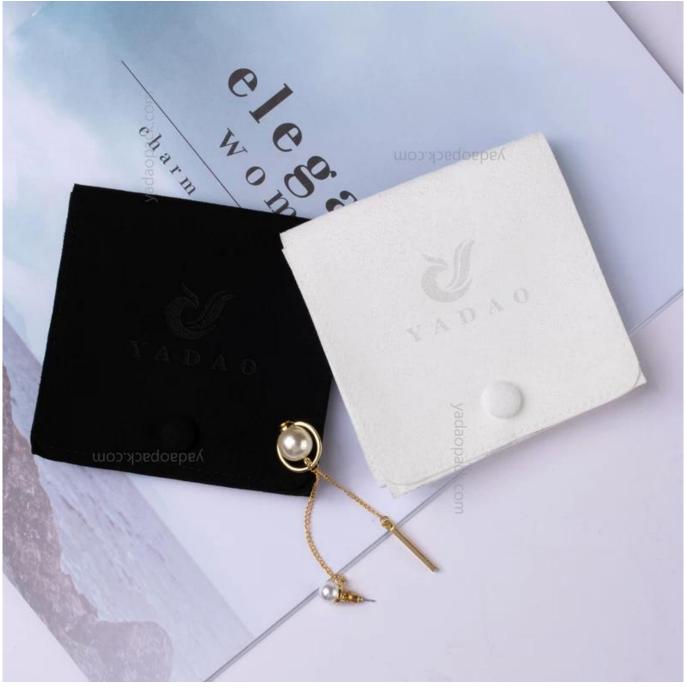

# Black White Grey High Quality Soft Button Pouch Custom Logo Microfiber Jewelry Packaging