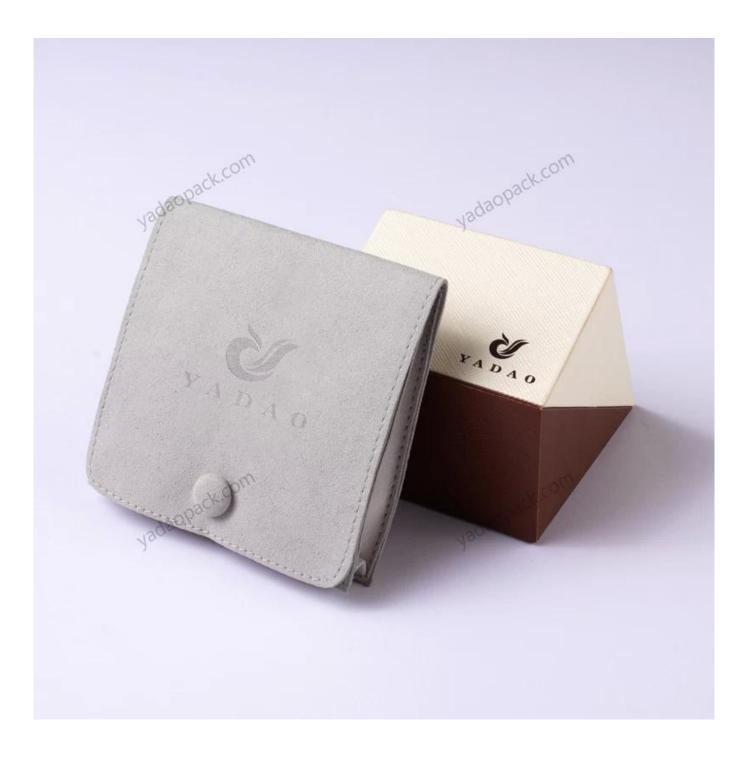

# Black White Grey High Quality Soft Button Pouch Custom Logo Microfiber Jewelry Packaging