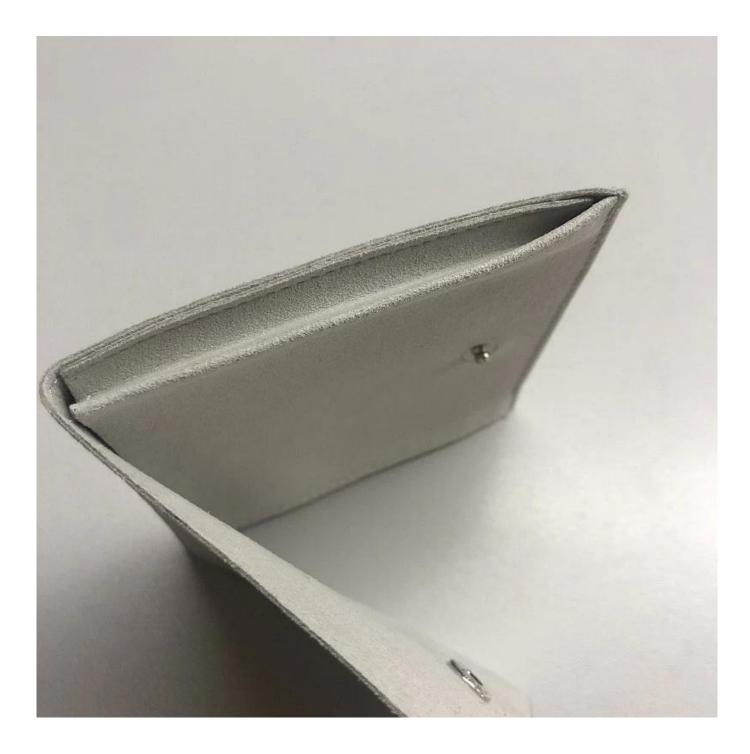

# Black White Grey High Quality Soft Button Pouch Custom Logo Microfiber Jewelry Packaging