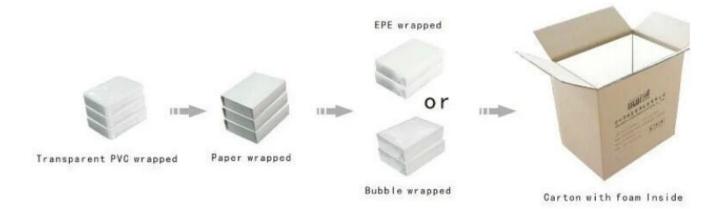

Beautiful elegant custom size <u>paper packaging jewelry box</u> with red bow-knot on top

The following are pictures of this paper box:











Other products you may interested in:



















# $\textbf{Environment} \\ \square$

×

×

# **Production process:**

# **Production Process**



**Packaging & Delivery**□



## $\textbf{Shipping} \square$













## **Certificates:**





**Cooperation partner:** 































## **FAQ**

### Q1. What's your product range?

- 1.Jewelry Display Stand---Earring/Necklace/Pendant/Bracelet/Bangle/Ring display holder
- 2. Jewelry Trays
- 3. Jewelry Display Sets
- 4. Jewelry Boxes---Paper Box/Plastic Box/Wooden Box/Velvet Box
- 5. Packaging---Jewelry Pouches/ Paper Gift Bags

#### Q2. Are you a direct manufacturer?

Yes. We have been specialized in jewelry displays and packaging for over 10 years since 2003.

#### Q3. Do you have stock items to sell?

No. We do customize. That means all details---size, material, color, quantity, design, logo--- will be finished follow your ideas.

#### Q4. Do you inspect the finished products?

Yes. Each step