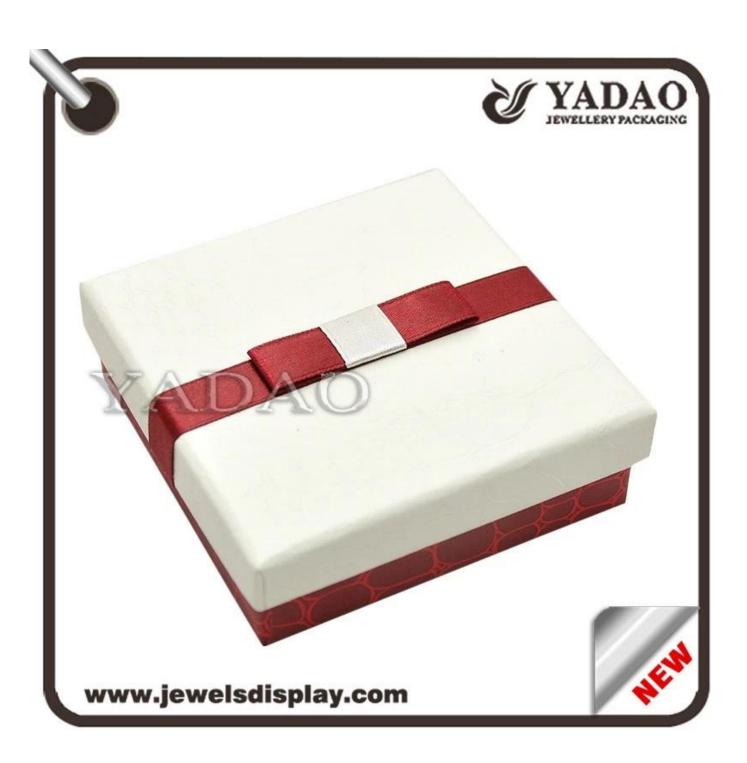

Beautiful elegant custom size <u>paper packaging jewelry box</u> with red bow-knot on top

The following are pictures of this paper box:

Other products you may interested in: