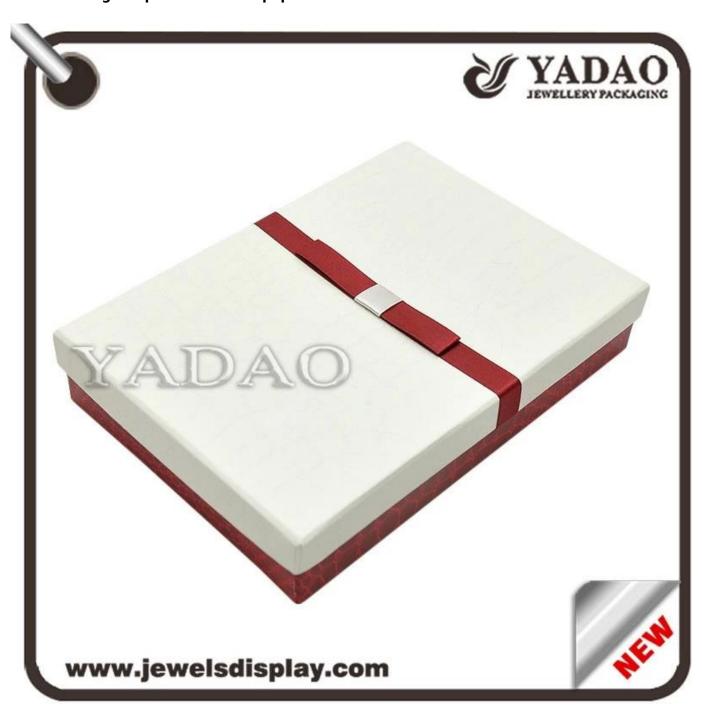

Beautiful elegant custom size <u>paper packaging jewelry box</u> with red bow-knot on top

The following are pictures of this paper box:

Other products you may interested in: