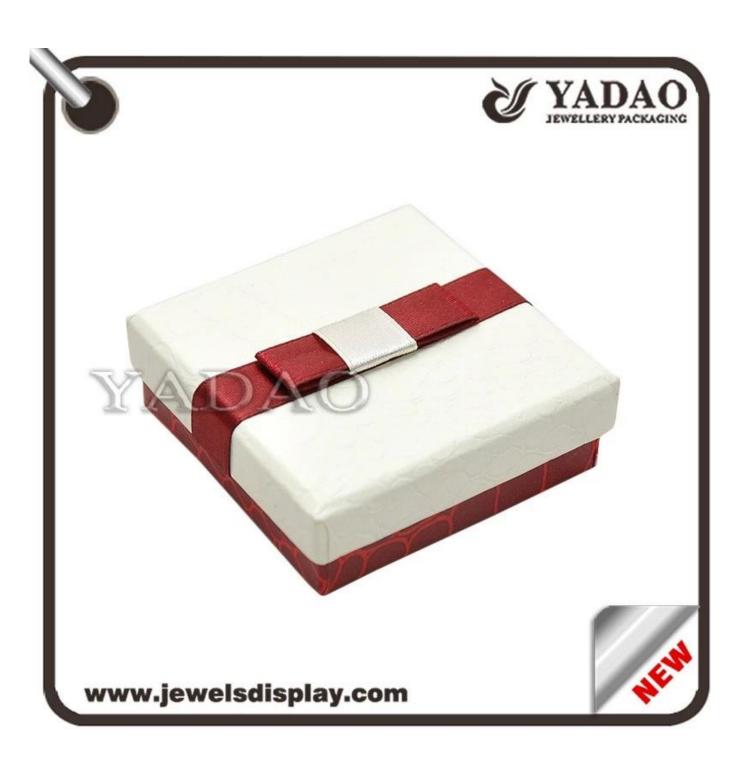

Beautiful elegant custom size <u>paper packaging jewelry box</u> with red bow-knot on top

The following are pictures of this paper box:

Other products you may interested in: