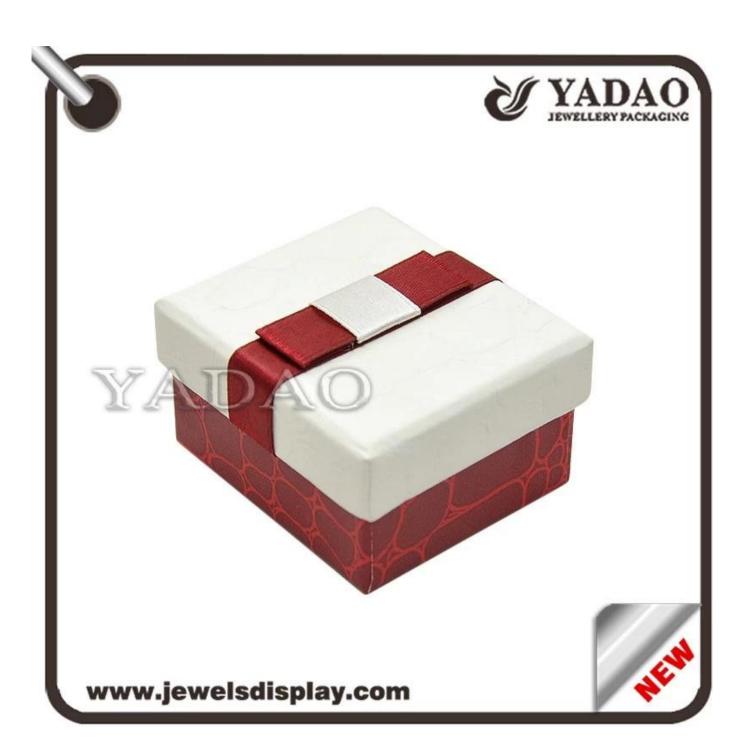

Beautiful elegant custom size <u>paper packaging jewelry box</u> with red bow-knot on top

The following are pictures of this paper box:

Other products you may interested in: