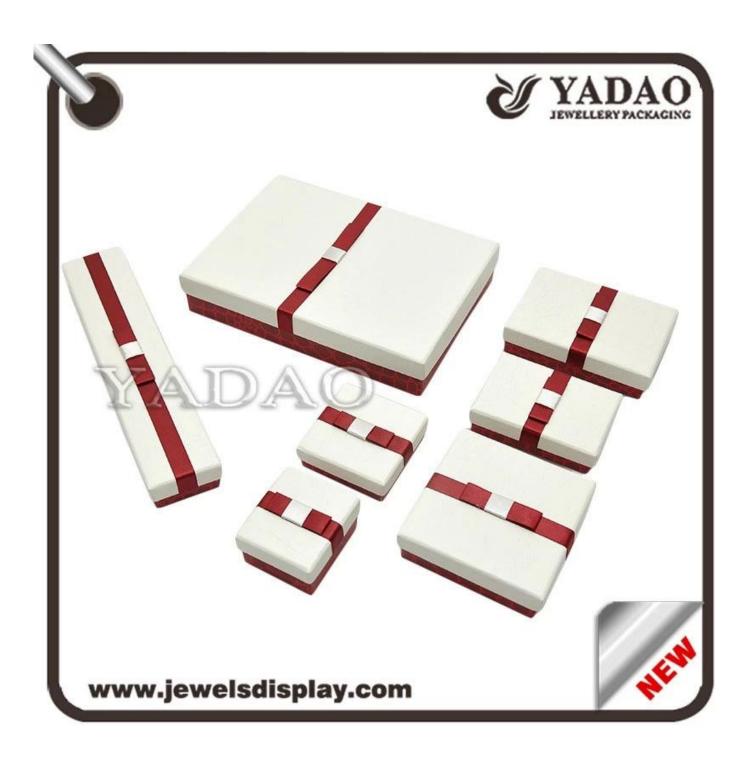

Beautiful elegant custom size <u>paper packaging jewelry box</u> with red bow-knot on top

The following are pictures of this paper box:

Other products you may interested in: