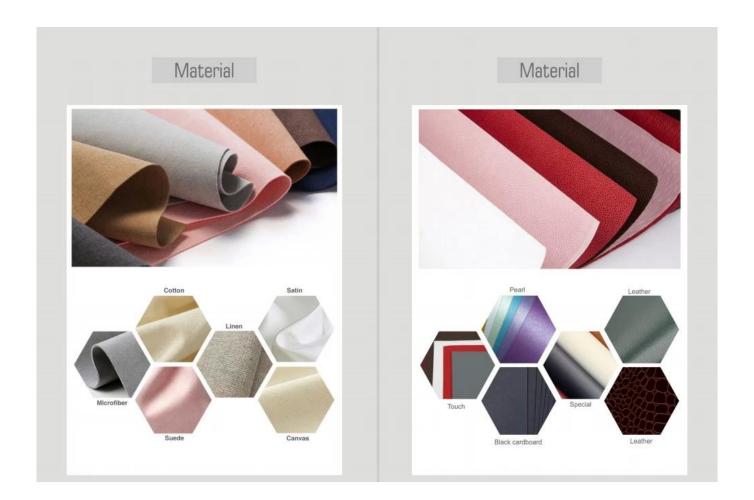

#### Customized pu leather jewelry packaging box with double door design

Product name new design jewelry packaging box for ring

Material leatherette paper+suede Color green/blue/white/orange

Moq 1000 pcs Logo hot stamping Sample provided

# logo crafts