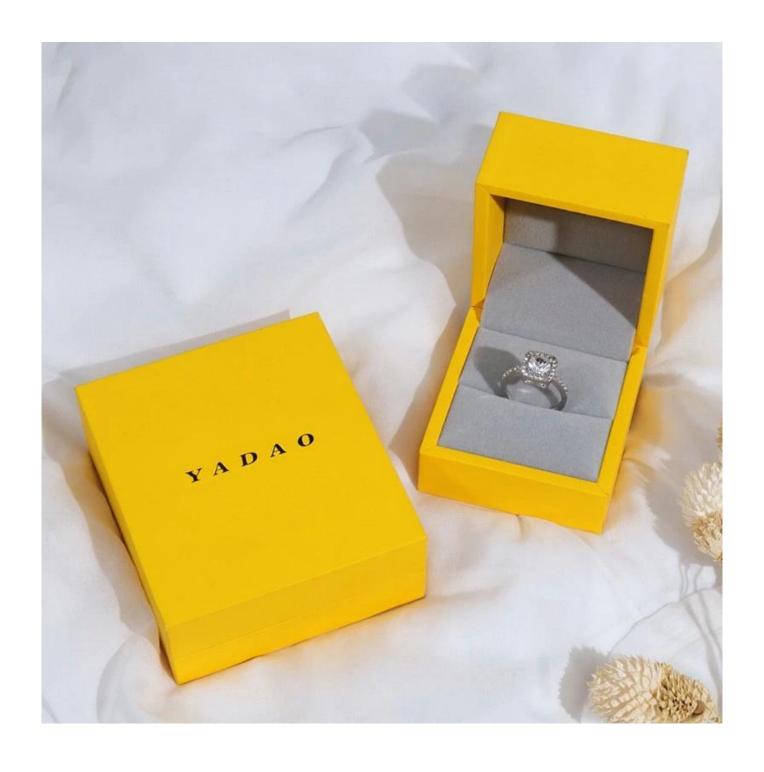

### **Product description**

#### Customized pu leather jewelry packaging box with double door design

Product name new design jewelry packaging box for ring

Material leatherette paper+suede Color green/blue/white/orange

Moq 1000 pcs Logo hot stamping Sample provided

Delivery Time 30-35days

Place of origin Guangdong, China (continent)

### Looking more photos of this box





## **Customized Service ( reach to our moq )**

# logo crafts







### **About Yadao**

Founded in 2003, <u>Shenzhen Yadao Packaging Design Co.,Ltd</u>. is an enterprise integrating design, production, sale and service as a whole. Our jewelry packaging and display are sold to countries all over the world, and enjoy a very good credit in the overseas market.

Our principle is "Quality in Priority, Customer Foremost". We are committed to our customers' self design/development and OEM/ODM, upon our 15 years goodwill and experiences to be ensured you the best quality, service and profit at all time.



### What could you get from Yadao?

- ☐ Competitive factory prices
- ☐ Free design service
- □ 20 years of experience in the production line
- ☐ Professional quality control
- ☐ All aspects