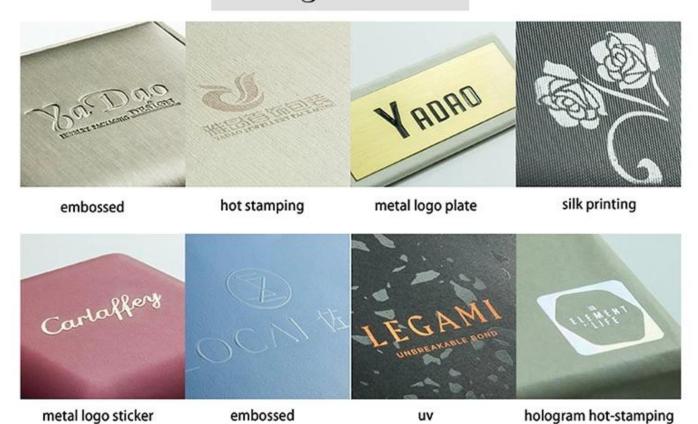

### **Product description**

#### Customized pu leather jewelry packaging box with double door design

Product name new design jewelry packaging box for ring

Material leatherette paper+suede Color green/blue/white/orange

Moq 1000 pcs Logo hot stamping Sample provided

Delivery Time 30-35days

Place of origin Guangdong, China (continent)

### Looking more photos of this box





## **Customized Service ( reach to our moq )**

# logo crafts







### **About Yadao**

Founded in 2003, <u>Shenzhen Yadao Packaging Design Co.,Ltd</u>. is an enterprise integrating design, production, sale and service as a whole. Our jewelry packaging and display are sold to countries all over the world, and enjoy a very good credit in the overseas market.

Our principle is "Quality in Priority, Customer Foremost". We are committed to our customers' self design/development and OEM/ODM, upon our 15 years goodwill and experiences to be ensured you the best quality, service and profit at all time.



### What could you get from Yadao?

- ☐ Competitive factory prices
- ☐ Free design service
- □ 20 years of experience in the production line
- ☐ Professional quality control
- ☐ All aspects of customized services
- ☐ Safe and reliable shipment service

##