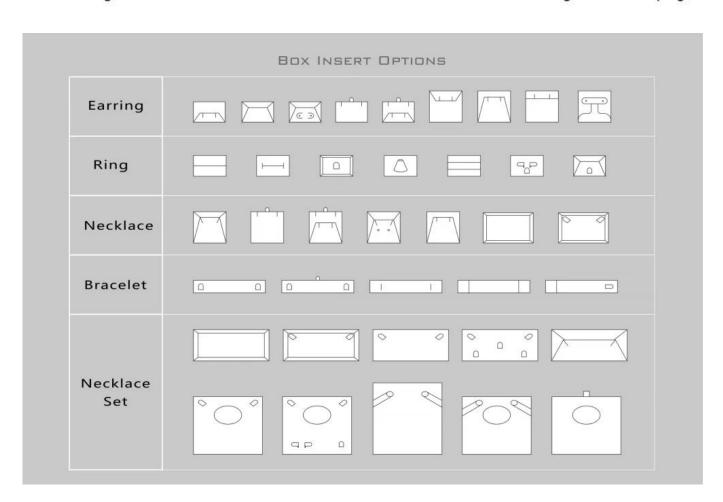

### **Product description**

#### Customized pu leather jewelry packaging box with double door design

Product name new design jewelry packaging box for ring

Material leatherette paper+suede Color green/blue/white/orange

Moq 1000 pcs Logo hot stamping Sample provided

Delivery Time 30-35days

Place of origin Guangdong, China (continent)

### Looking more photos of this box





## **Customized Service ( reach to our moq )**

# logo crafts







### **About Yadao**

Founded in 2003, <u>Shenzhen Yadao Packaging Design Co.,Ltd</u>. is an enterprise integrating design, production, sale and service as a whole. Our jewelry packaging and display are sold to countries all over the world, and enjoy a very good credit in the overseas market.

Our principle is "Quality in Priority, Customer Foremost". We are committed to our customers' self design/development and OEM/ODM, upon our 15 years goodwill and experiences to be ensured you the best quality, service and profit at all time.



### What could you get from Yadao?

- ☐ Competitive factory prices
- ☐ Free design service
- □ 20 years of experience in the production line
- ☐ Professional quality control
- ☐ All aspects of customized services
- ☐ Safe and reliable shipment service

## O