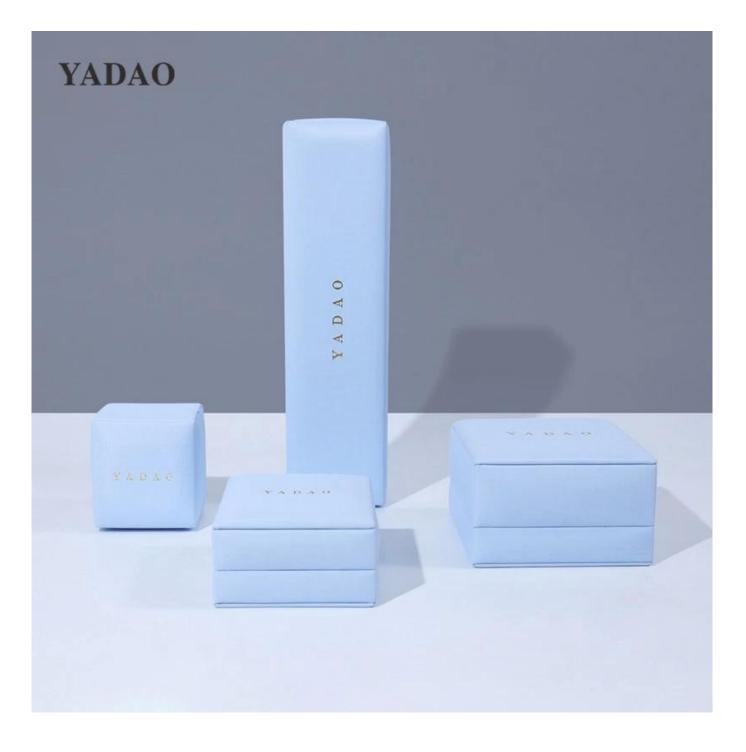

door design

| Product name    | luxury design customized jewelry packaging box in baby color |
|-----------------|--------------------------------------------------------------|
| Material        | pu leather+luxury suede                                      |
| Color           | blue                                                         |
| Моq             | 1000 pcs                                                     |
| Logo            | hot stamping                                                 |
| Sample          | provided                                                     |
| Delivery Time   | 30-35days                                                    |
| Place of origin | Guangdong, China (continent)                                 |

## Looking more photos of this box





## **Customized Service ( reach to our moq )**

# logo crafts



BOX INSERT OPTIONS Earring T 00  $\sum$ Ring 0 q\_p -1 Necklace Bracelet Ω 0 Ω 1° 1 0 0 0 0 0 ۵ Necklace Set 0 0 0 0 q p Ω



### About Yadao

Founded in 2003, <u>Shenzhen Yadao Packaging Design Co.,Ltd</u>. is an enterprise integrating design, production, sale and service as a whole. Our jewelry packaging and display are sold to countries all over the world, and enjoy a very good credit in the overseas market.

Our principle is "Quality in Priority, Customer Foremost". We are committed to our customers' self design/development and OEM/ODM, upon our 15 years goodwill and experiences to be ensured you the best quality, service and profit at all time.



### What could you get from Yadao?

- Competitive factory prices
- □ Fre