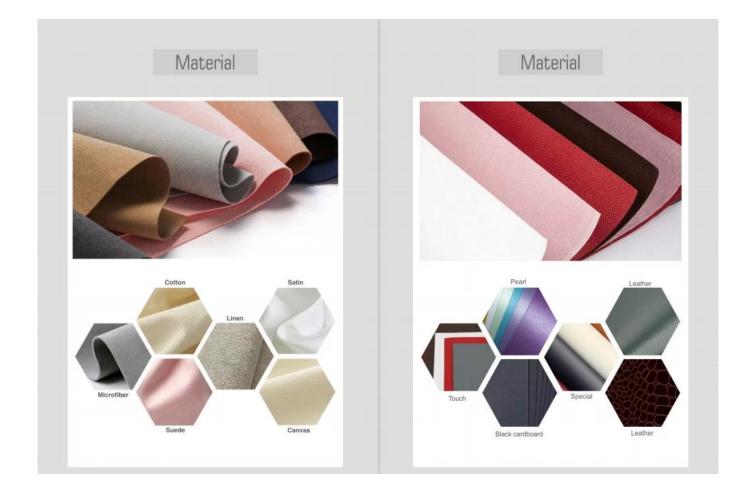

#### Customized pu leather jewelry packaging box with double door design

| Product name    | luxury design customized jewelry packaging box in baby color |
|-----------------|--------------------------------------------------------------|
| Material        | pu leather+luxury suede                                      |
| Color           | blue                                                         |
| Моq             | 1000 pcs                                                     |
| Logo            | hot stamping                                                 |
| Sample          | provided                                                     |
| Delivery Time   | 30-35days                                                    |
| Place of origin | Guangdong, China (continent)                                 |