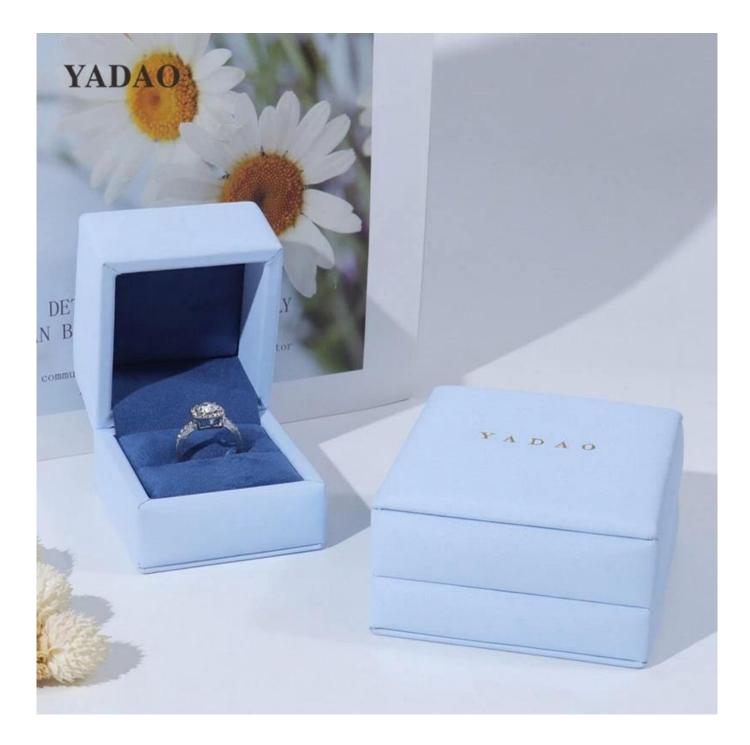

#### Customized pu leather jewelry packaging box with double door design

| Product name    | luxury design customized jewelry packaging box in baby color |
|-----------------|--------------------------------------------------------------|
| Material        | pu leather+luxury suede                                      |
| Color           | blue                                                         |
| Моq             | 1000 pcs                                                     |
| Logo            | hot stamping                                                 |
| Sample          | provided                                                     |
| Delivery Time   | 30-35days                                                    |
| Place of origin | Guangdong, China (continent)                                 |

## Looking more photos of this box