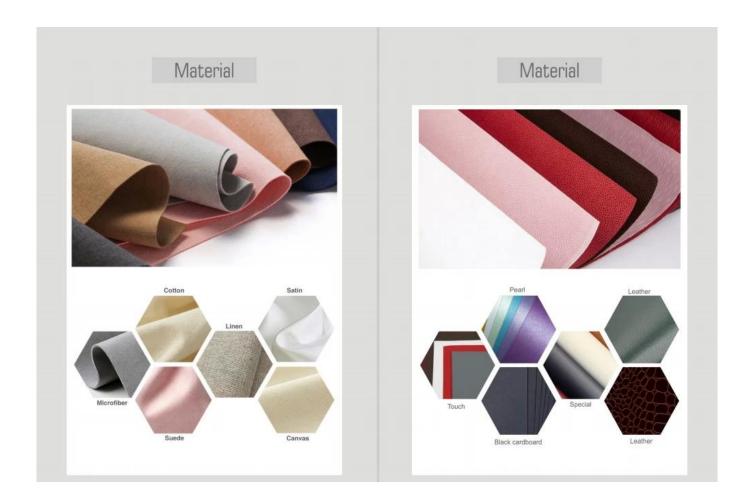

### Customized pu leather jewelry packaging box with double door design

Product name round shape design yellow and gray color jewelry packaging box set

Material pu leather+suede Color light gray+green

Moq 1000 pcs Logo debossed Sample provided Delivery Time 30-35days

# logo crafts