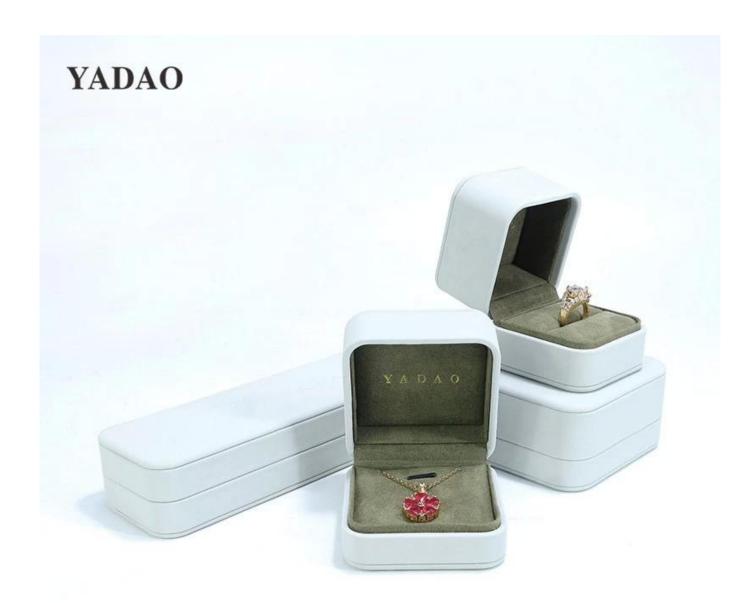

# Looking more photos of this box

### Customized pu leather jewelry packaging box with double door design

Product name round shape design yellow and gray color jewelry packaging box set

Material pu leather+suede Color light gray+green

Moq 1000 pcs Logo debossed Sample provided Delivery Time 30-35days