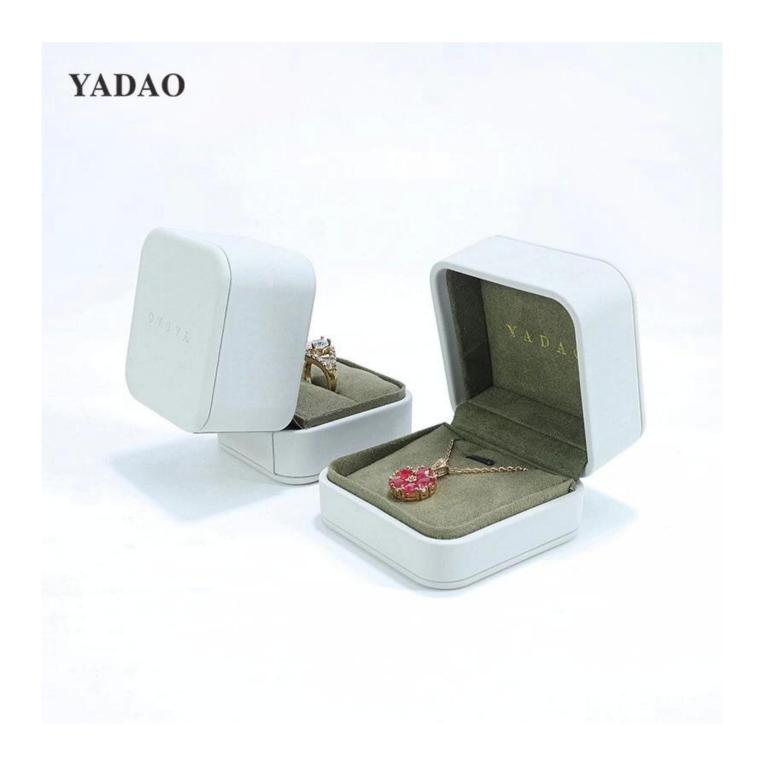

# **Product description**

### Customized pu leather jewelry packaging box with double door design

Product name round shape design yellow and gray color jewelry packaging box set

Material pu leather+suede Color light gray+green

Moq 1000 pcs Logo debossed Sample provided Delivery Time 30-35days

Place of origin Guangdong, China (continent)

# Looking more photos of this box



# YADAO



Customized Service ( reach to our moq )

# logo crafts







## **About Yadao**

Founded in 2003, <u>Shenzhen Yadao Packaging Design Co.,Ltd</u>. is an enterprise integrating design, production, sale and service as a whole. Our jewelry packaging and display are sold to countries all over the world, and enjoy a very good credit in the overseas market.

Our principle is "Quality in Priority, Customer Foremost". We are committed to our customers' self design/development and OEM/ODM, upon our 15 years goodwill and experiences to be ensured you the best quality, service and profit at all time.



# What could you get from Yadao?

- ☐ Competitive factory prices
- ☐ Free design service
- □ 20 years of experience in the production line
- ☐ Professional quality control
- ☐ All aspects of customi