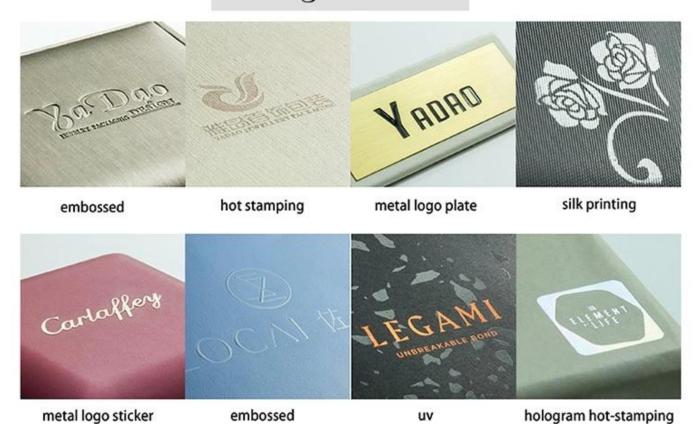

# **Product description**

### Customized pu leather jewelry packaging box with double door design

Product name round shape design yellow and gray color jewelry packaging box set

Material pu leather+suede Color light gray+green

Moq 1000 pcs Logo debossed Sample provided Delivery Time 30-35days

Place of origin Guangdong, China (continent)

# Looking more photos of this box



# YADAO



Customized Service ( reach to our moq )

# logo crafts







## **About Yadao**

Founded in 2003, <u>Shenzhen Yadao Packaging Design Co.,Ltd</u>. is an enterprise integrating design, production, sale and service as a whole. Our jewelry packaging and display are sold to countries all over the world, and enjoy a very good credit in the overseas market.

Our principle is "Quality in Priority, Customer Foremost". We are committed to our customers' self design/development and OEM/ODM, upon our 15 years goodwill and experiences to be ensured you the best quality, service and profit at all time.



# What could you get from Yadao?

- ☐ Competitive factory prices
- ☐ Free design service
- □ 20 years of experience in the production line
- ☐ Professional quality control
- ☐ All aspects of customized services
- ☐ Safe and reliable shipment service

# Our