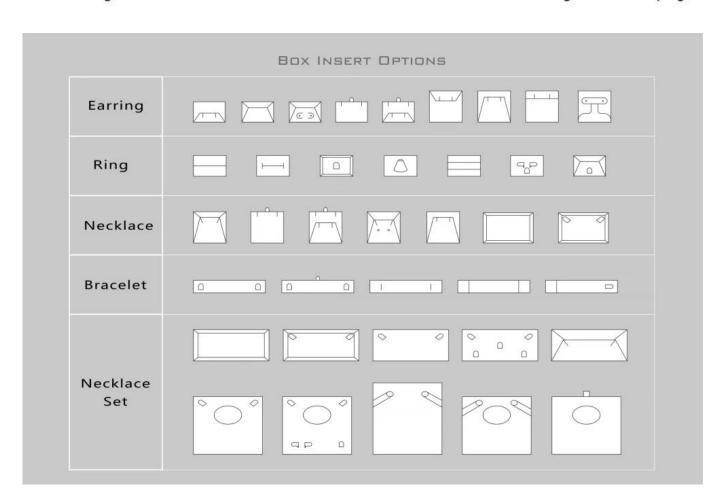

# **Product description**

### Customized pu leather jewelry packaging box with double door design

Product name round shape design yellow and gray color jewelry packaging box set

Material pu leather+suede Color light gray+green

Moq 1000 pcs Logo debossed Sample provided Delivery Time 30-35days

Place of origin Guangdong, China (continent)

# Looking more photos of this box



# YADAO



Customized Service ( reach to our moq )

# logo crafts







## **About Yadao**

Founded in 2003, <u>Shenzhen Yadao Packaging Design Co.,Ltd</u>. is an enterprise integrating design, production, sale and service as a whole. Our jewelry packaging and display are sold to countries all over the world, and enjoy a very good credit in the overseas market.

Our principle is "Quality in Priority, Customer Foremost". We are committed to our customers' self design/development and OEM/ODM, upon our 15 years goodwill and experiences to be ensured you the best quality, service and profit at all time.



# What could you get from Yadao?

- ☐ Competitive factory prices
- ☐ Free design service
- □ 20 years of experience in the production line
- ☐ Professional quality control
- ☐ All aspects of customized services
- ☐ Safe and reliable shipment service

# Our e