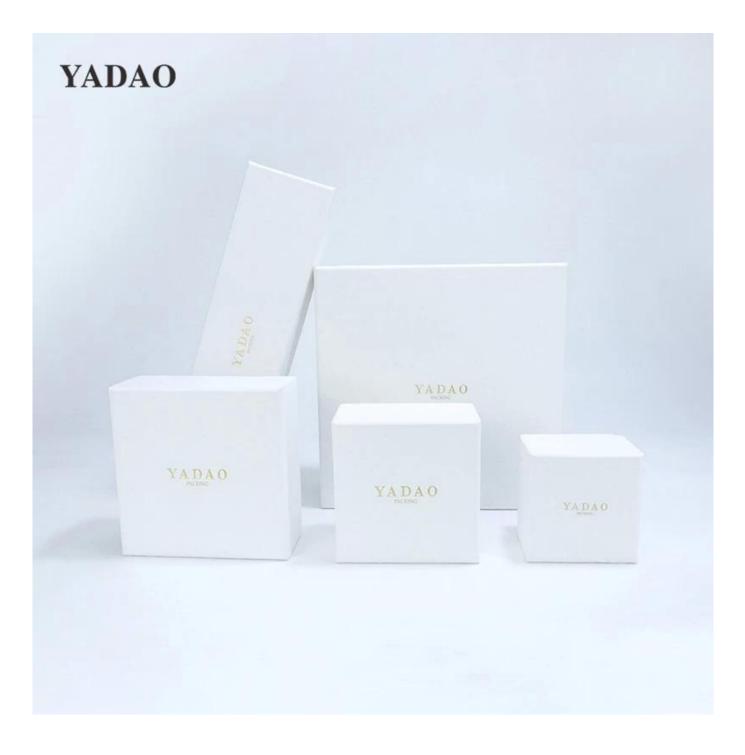

Customized pu leather jewelry packaging box with double door design

| Product name    | wine red color jewelry box set finished by soft velvet |
|-----------------|--------------------------------------------------------|
| Material        | velvet                                                 |
| Color           | wine red+beige                                         |
| Моq             | 1000 pcs                                               |
| Logo            | debossed                                               |
| Sample          | provided                                               |
| Delivery Time   | 30-35days                                              |
| Place of origin | Guangdong, China (continent)                           |

# Looking more photos of this box





# **Customized Service ( reach to our moq )**

# logo crafts



BOX INSERT OPTIONS Earring T 00  $\sum$ Ring 0 q\_p -1 Necklace Bracelet Ω 0 Ω 1° 1 0 0 0 0 0 ۵ Necklace Set 0 0 0 0 q p Ω



### About Yadao

Founded in 2003, <u>Shenzhen Yadao Packaging Design Co.,Ltd</u>. is an enterprise integrating design, production, sale and service as a whole. Our jewelry packaging and display are sold to countries all over the world, and enjoy a very good credit in the overseas market.

Our principle is "Quality in Priority, Customer Foremost". We are committed to our customers' self design/development and OEM/ODM, upon our 15 years goodwill and experiences to be ensured you the best quality, service and profit at all time.



### What could you get from Yadao?

- Competitive factory prices
- □ Free