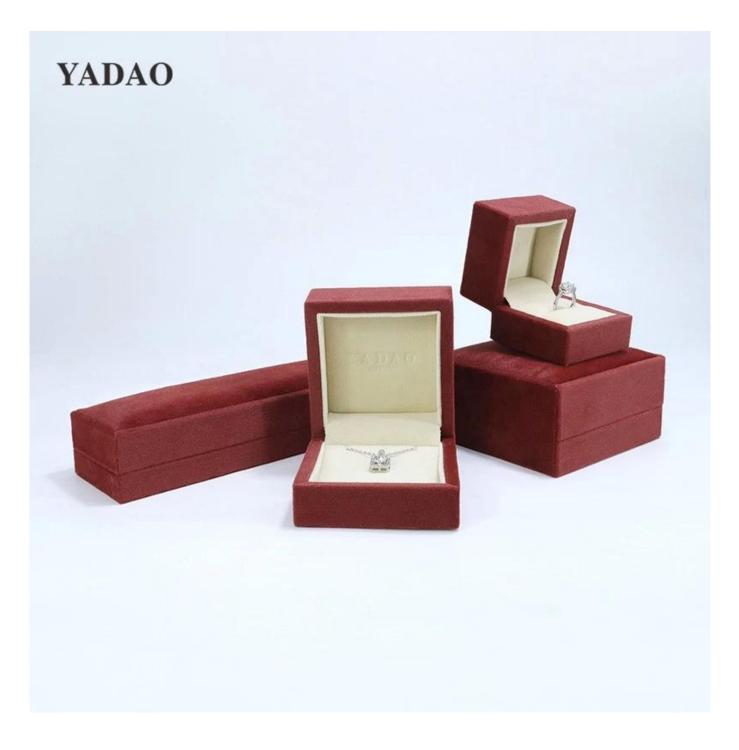

#### Customized pu leather jewelry packaging box with double door design

| Product name    | wine red color jewelry box set finished by soft velvet |
|-----------------|--------------------------------------------------------|
| Material        | velvet                                                 |
| Color           | wine red+beige                                         |
| Моq             | 1000 pcs                                               |
| Logo            | debossed                                               |
| Sample          | provided                                               |
| Delivery Time   | 30-35days                                              |
| Place of origin | Guangdong, China (continent)                           |

# Looking more photos of this box