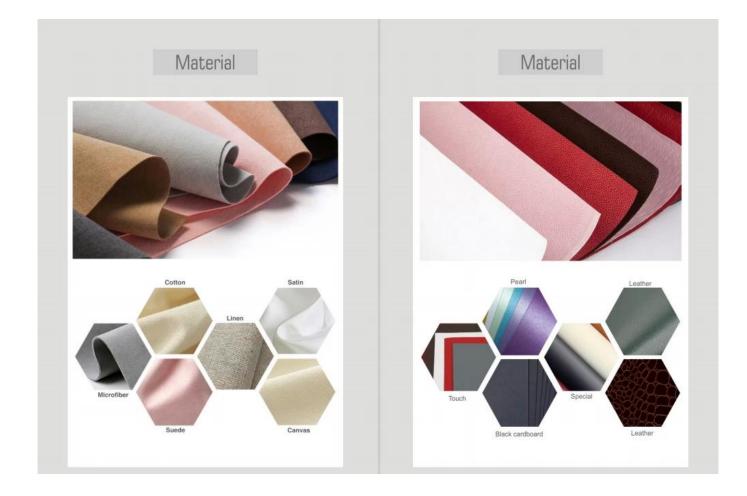

#### Customized pu leather jewelry packaging box with double door design

| Product name    | round shape design yellow and gray color jewelry packaging box set |
|-----------------|--------------------------------------------------------------------|
| Material        | luxury suede                                                       |
| Color           | yellow+gray                                                        |
| Моq             | 1000 pcs                                                           |
| Logo            | debossed                                                           |
| Sample          | provided                                                           |
| Delivery Time   | 30-35days                                                          |
| Place of origin | Guangdong, China (continent)                                       |