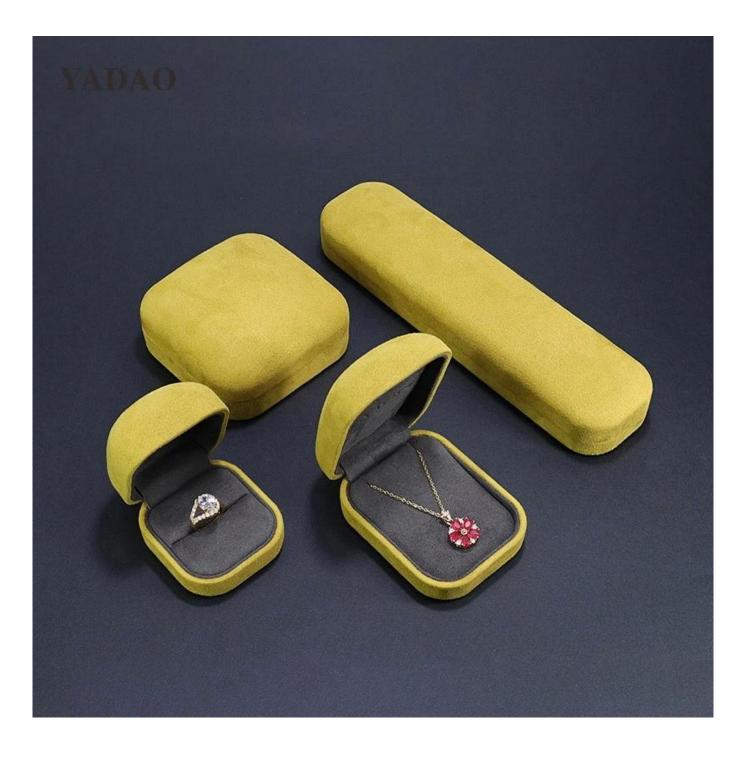

#### Customized pu leather jewelry packaging box with double door design

| Product name    | round shape design yellow and gray color jewelry packaging box set |
|-----------------|--------------------------------------------------------------------|
| Material        | luxury suede                                                       |
| Color           | yellow+gray                                                        |
| Моq             | 1000 pcs                                                           |
| Logo            | debossed                                                           |
| Sample          | provided                                                           |
| Delivery Time   | 30-35days                                                          |
| Place of origin | Guangdong, China (continent)                                       |

# Looking more photos of this box

**Customized Service ( reach to our moq )** 