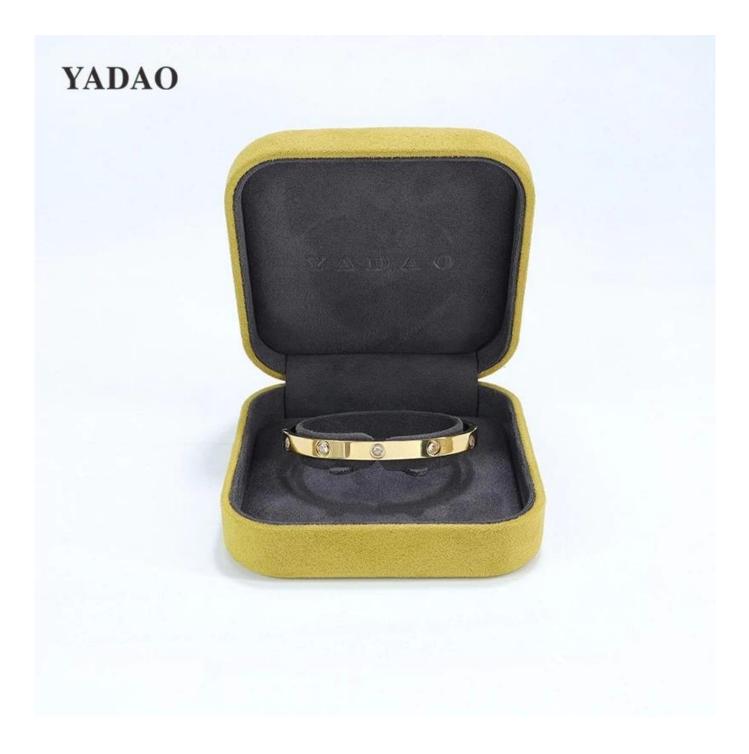

llow and gray color jewelry packaging box set |
|-----------------|--------------------------------------------------------------------|
| Material        | luxury suede                                                       |
| Color           | yellow+gray                                                        |
| Моq             | 1000 pcs                                                           |
| Logo            | debossed                                                           |
| Sample          | provided                                                           |
| Delivery Time   | 30-35days                                                          |
| Place of origin | Guangdong, China (continent)                                       |

# Looking more photos of this box







**Customized Service ( reach to our moq )** 

# logo crafts



BOX INSERT OPTIONS Earring T 00  $\sum$ Ring 0 q\_p -1 Necklace Bracelet Ω 0 Ω 1° 1 0 0 0 0 0 ۵ Necklace Set 0 0 0 0 q p Ω



### About Yadao

Founded in 2003, <u>Shenzhen Yadao Packaging Design Co.,Ltd</u>. is an enterprise integrating design, production, sale and service as a whole. Our jewelry packaging and display are sold to countries all over the world, and enjoy a very good credit in the overseas market.

Our principle is "Quality in Priority, Customer Foremost". We are committed to our customers' self design/development and OEM/ODM, upon our 15 years goodwill and experiences to be ensured you the best quality, service and profit at all time.



### What could you get from Yadao?

- Competitive factory prices
- □ Free