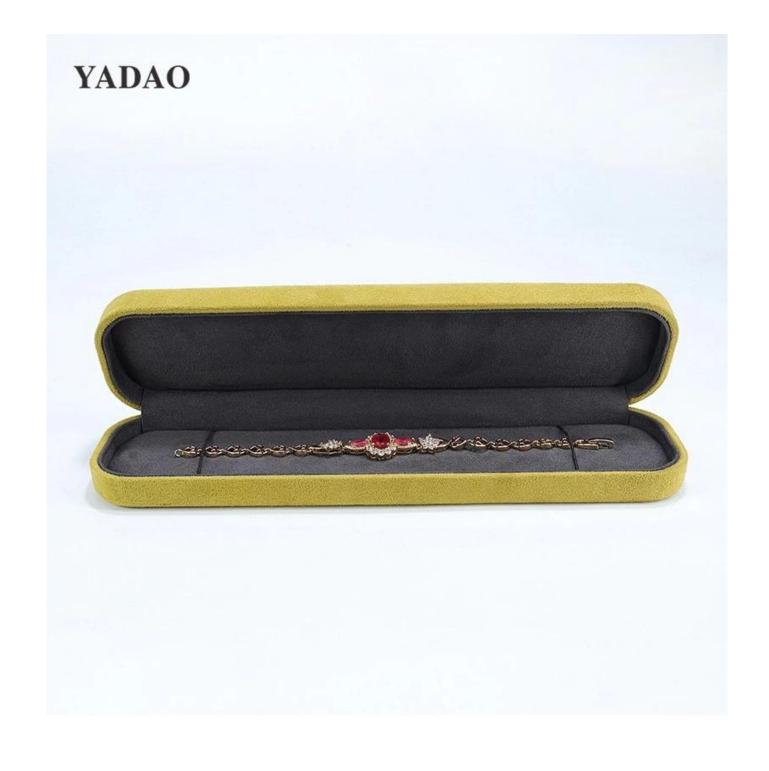

yellow and gray color jewelry packaging box set |
|-----------------|--------------------------------------------------------------------|
| Material        | luxury suede                                                       |
| Color           | yellow+gray                                                        |
| Моq             | 1000 pcs                                                           |
| Logo            | debossed                                                           |
| Sample          | provided                                                           |
| Delivery Time   | 30-35days                                                          |
| Place of origin | Guangdong, China (continent)                                       |

# Looking more photos of this box







**Customized Service ( reach to our moq )** 

# logo crafts



BOX INSERT OPTIONS Earring T 00  $\sum$ Ring 0 q\_p -1 Necklace Bracelet Ω 0 Ω 1° 1 0 0 0 0 0 ۵ Necklace Set 0 0 0 0 q p Ω



### About Yadao

Founded in 2003, <u>Shenzhen Yadao Packaging Design Co.,Ltd</u>. is an enterprise integrating design, production, sale and service as a whole. Our jewelry packaging and display are sold to countries all over the world, and enjoy a very good credit in the overseas market.

Our principle is "Quality in Priority, Customer Foremost". We are committed to our customers' self design/development and OEM/ODM, upon our 15 years goodwill and experiences to be ensured you the best quality, service and profit at all time.



### What could you get from Yadao?

- Competitive factory prices
- □ Fre