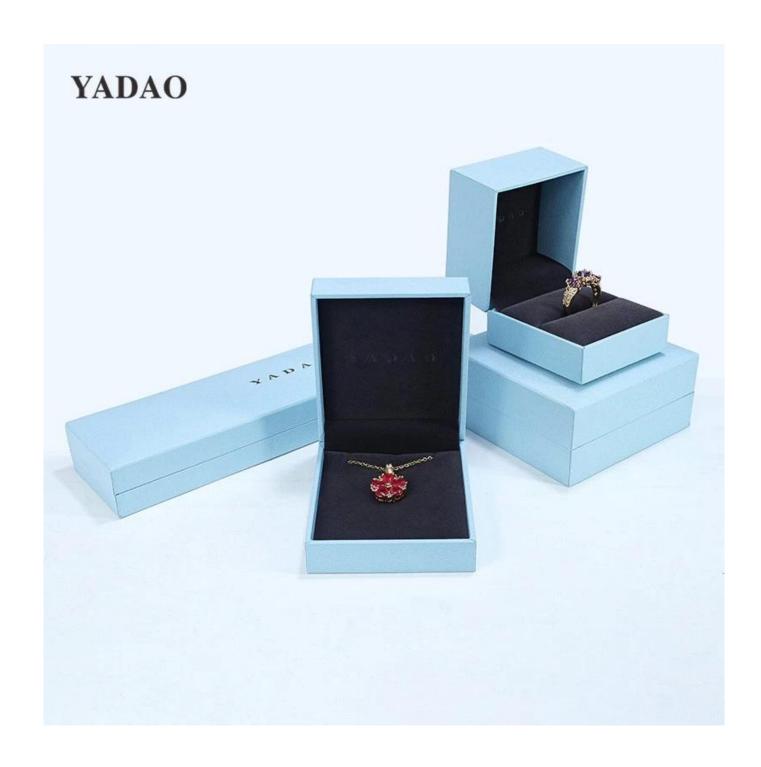

### Customized pu leather jewelry packaging box with double door design

Product name classical jewelry packaging box set in bule fancy paper and gray velvet

finished

Material fancy paper+velvet

Color blue+gray
Moq 1000 pcs
Logo debossed
Sample provided
Delivery Time 30-35days

## Looking more photos of this box

**Customized Service ( reach to our moq )** 