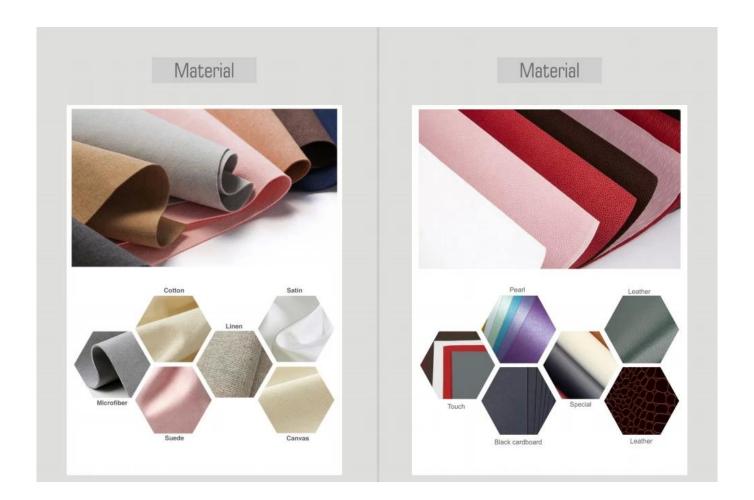

### Customized pu leather jewelry packaging box with double door design

Product name classical jewelry packaging box set in bule fancy paper and gray velvet

finished

Material fancy paper+velvet

Color blue+gray
Moq 1000 pcs
Logo debossed
Sample provided
Delivery Time 30-35days

# logo crafts