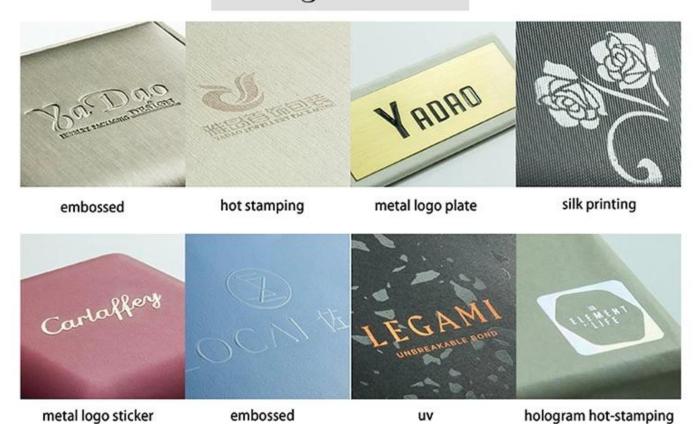

## **Product description**

### Customized pu leather jewelry packaging box with double door design

Product name classical jewelry packaging box set in bule fancy paper and gray velvet

finished

Material fancy paper+velvet

Color blue+gray
Moq 1000 pcs
Logo debossed
Sample provided
Delivery Time 30-35days

Place of origin Guangdong, China (continent)

## Looking more photos of this box





**Customized Service ( reach to our moq )** 

# logo crafts







### **About Yadao**

Founded in 2003, <u>Shenzhen Yadao Packaging Design Co.,Ltd</u>. is an enterprise integrating design, production, sale and service as a whole. Our jewelry packaging and display are sold to countries all over the world, and enjoy a very good credit in the overseas market.

Our principle is "Quality in Priority, Customer Foremost". We are committed to our customers' self design/development and OEM/ODM, upon our 15 years goodwill and experiences to be ensured you the best quality, service and profit at all time.



## What could you get from Yadao?

- ☐ Competitive factory prices
- ☐ Free design service
- □ 20 years of experience in the production line
- ☐ Professional quality control
- ☐ All aspects of customized services
- ☐ Safe and reliable shipment service

# O