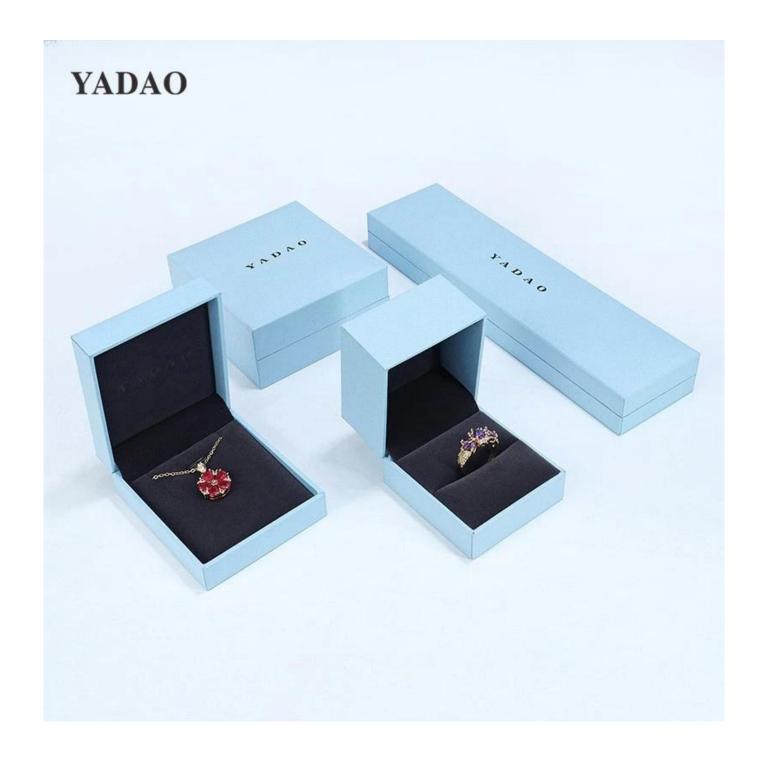

### Customized pu leather jewelry packaging box with double door design

Product name classical jewelry packaging box set in bule fancy paper and gray velvet

finished

Material fancy paper+velvet

Color blue+gray
Moq 1000 pcs
Logo debossed
Sample provided
Delivery Time 30-35days

## Looking more photos of this box

**Customized Service ( reach to our moq )** 