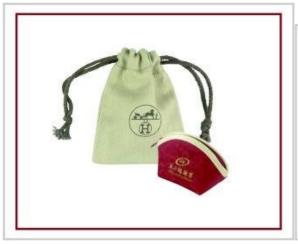

## Other products you may interested in:

necklace stand

Jewelry pouch

Jewelry Display Stands

Jewelry Trays

<u>Jewelry Boxes</u>

### Q1. What's your product range?

- 1.Jewelry Display Stand---Earring/Necklace/Pendant/Bracelet/Bangle/Ring display holder
- 2. Jewelry Trays
- 3. Jewelry Display Sets
- 4. Jewelry Boxes---Paper Box/Plastic Box/Wooden Box/Velvet Box
- 5. Packaging--- Jewelry Pouches/ Paper Gift Bags