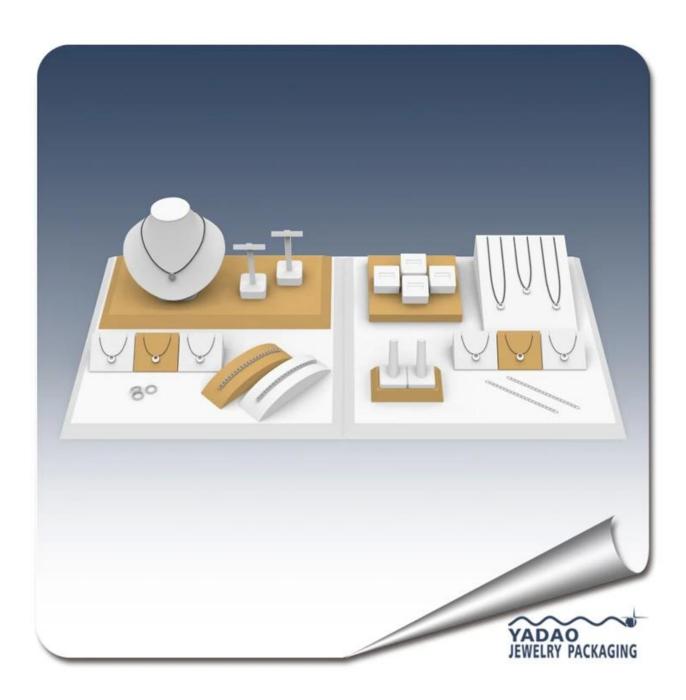

2017 latest new design Leather jewellery display combined with wood lacqure craft for international jewellery show