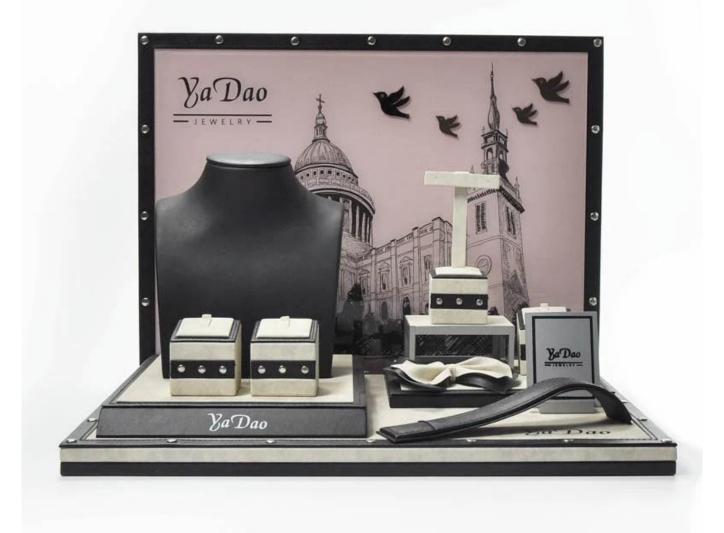

2017 Winter New Fashion for Jewelry Display---Leatherette display set with rivet as ornaments suitable for exhibiting fine jewellery.

## Pictures from different angles:

**Production process:** 