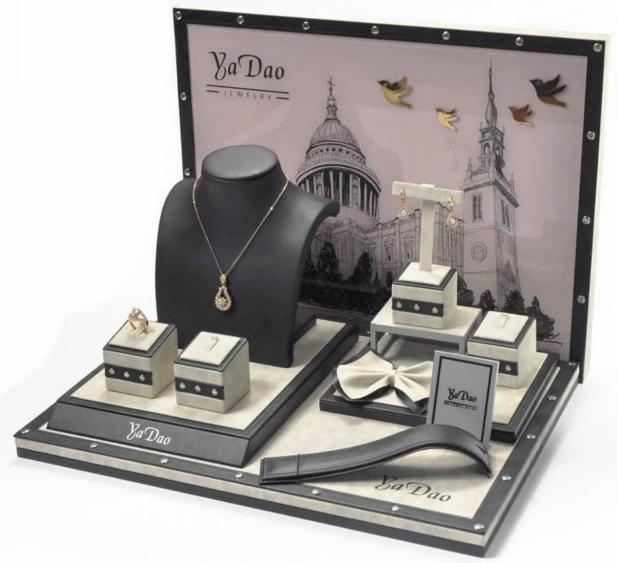

2017 Winter New Fashion for Jewelry Display---Leatherette display set with rivet as ornaments suitable for exhibiting fine jewellery.

## Pictures from different angles:

**Production process:** 