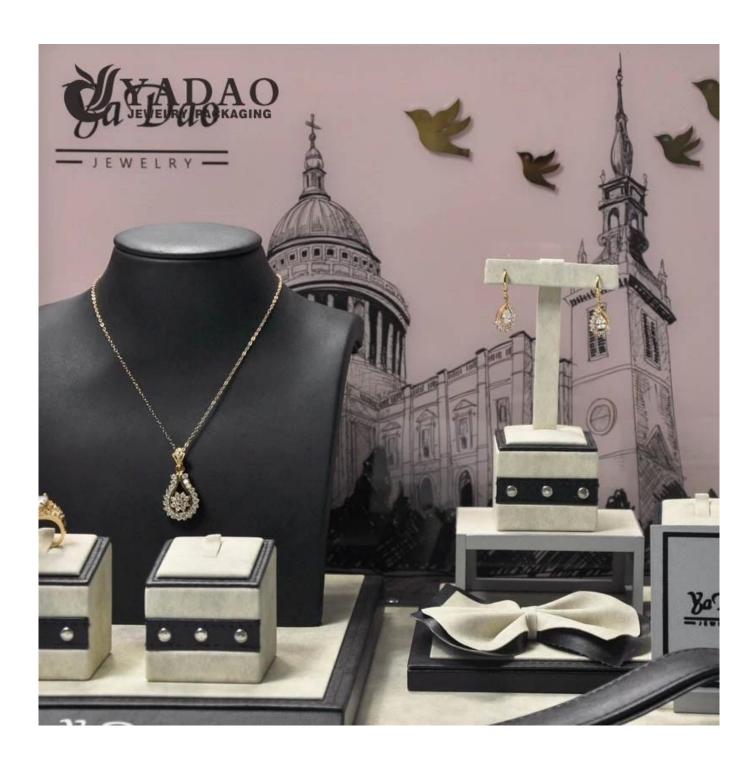

2017 Winter New Fashion for Jewelry Display---Leatherette display set with rivet as ornaments suitable for exhibiting fine jewellery.

## Pictures from different angles:

**Production process:** 