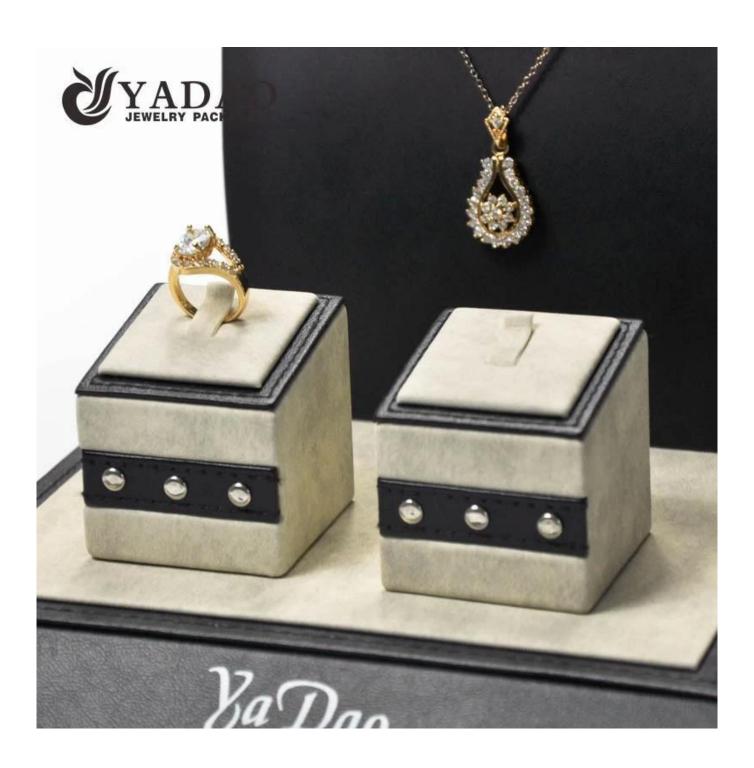

2017 Winter New Fashion for Jewelry Display---Leatherette display set with rivet as ornaments suitable for exhibiting fine jewellery.

## Pictures from different angles:

**Production process:** 