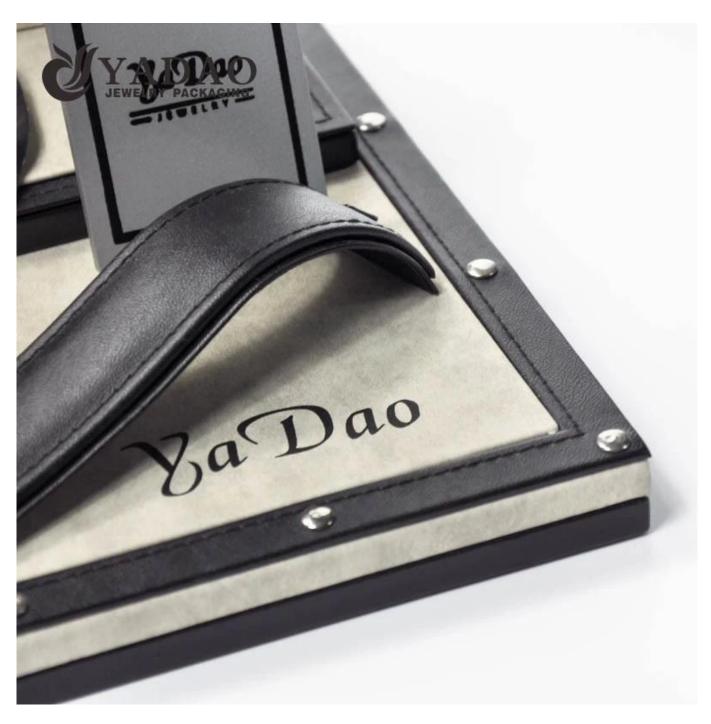

2017 Winter New Fashion for Jewelry Display---Leatherette display set with rivet as ornaments suitable for exhibiting fine jewellery.

## Pictures from different angles:

**Production process:** 