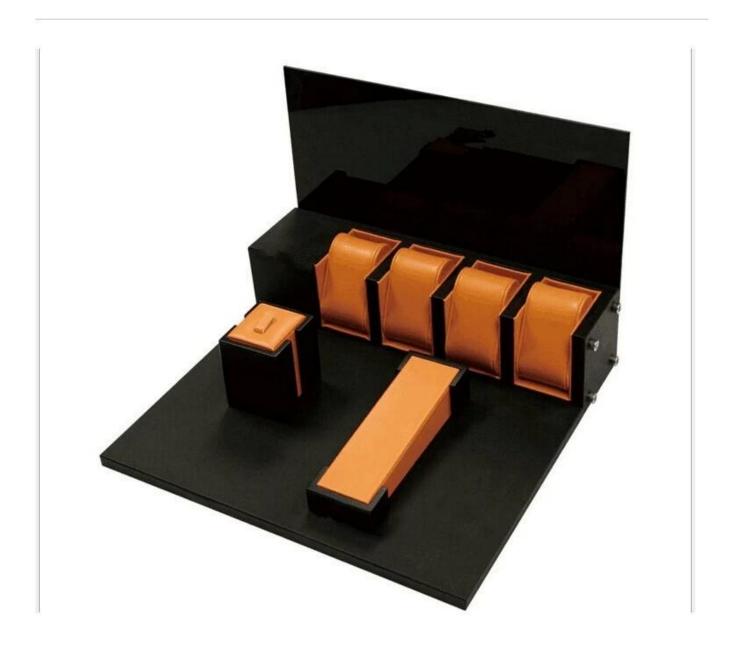

2016 watch display stand with custom logo dispaly counter wooden display stand wooden bangle dispaly case <u>jewelry display</u> set with clear window