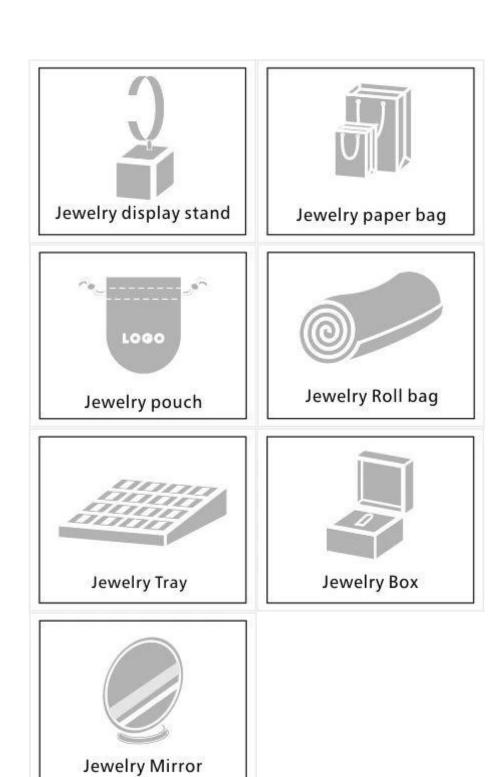

2016 watch display stand with custom logo dispaly counter wooden display stand wooden bangle dispaly case <u>jewelry display</u> set with clear window

## Reference Picture





# Other products you may interested in:







# $\textbf{Environment} \\ \square$

×

×

# **Production process:**

# **Production Process**



Packaging & Delivery  $\square$ 



## $\textbf{Shipping} \square$













## **Certificates:**





**Cooperation partner:** 































## **FAQ**

#### Q1. What's your product range?

- 1.Jewelry Display Stand---Earring/Necklace/Pendant/Bracelet/Bangle/Ring display holder
- 2. Jewelry Trays
- 3. Jewelry Display Sets
- 4. Jewelry Boxes---Paper Box/Plastic Box/Wooden Box/Velvet Box
- 5. Packaging---Jewelry Pouches/ Paper Gift Bags

#### Q2. Are you a direct manufacturer?

Yes. We have been specialized in jewelry displays and packaging for over 10 years since 2003.

#### Q3. Do you have stock items to sell?

No. We do customize. That means all details---size, materia