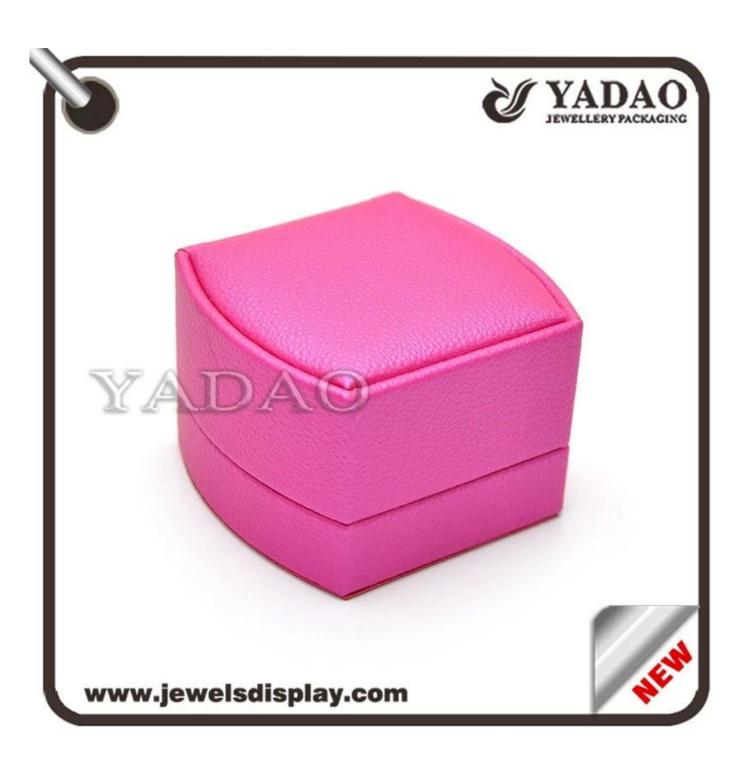

# 2015OEM Elegant Red Leather Cover Plastic Model Packaging Jewelry Necklace Box

| Shape                  | Customed                                    |
|------------------------|---------------------------------------------|
| Category:              | Leather jewelry box                         |
| Sell ways              | factory directly                            |
| Place of Origin        | Shenzhen,Guangdong province,China           |
| Trade Terms            | EXW                                         |
| Technique              | Machine and handmade                        |
| Industrial Use         | Gift&Craft                                  |
| Custom Order           | acceptable                                  |
| Packing                | bubble bags&foam(can be adjusted)           |
| Production lead time   | 10-15 woking days ( depend on the quantity) |
| Sample production time | 7~12 working days                           |
| Capacity               | 50000pcs/month                              |
| Brand name             | YADAO                                       |