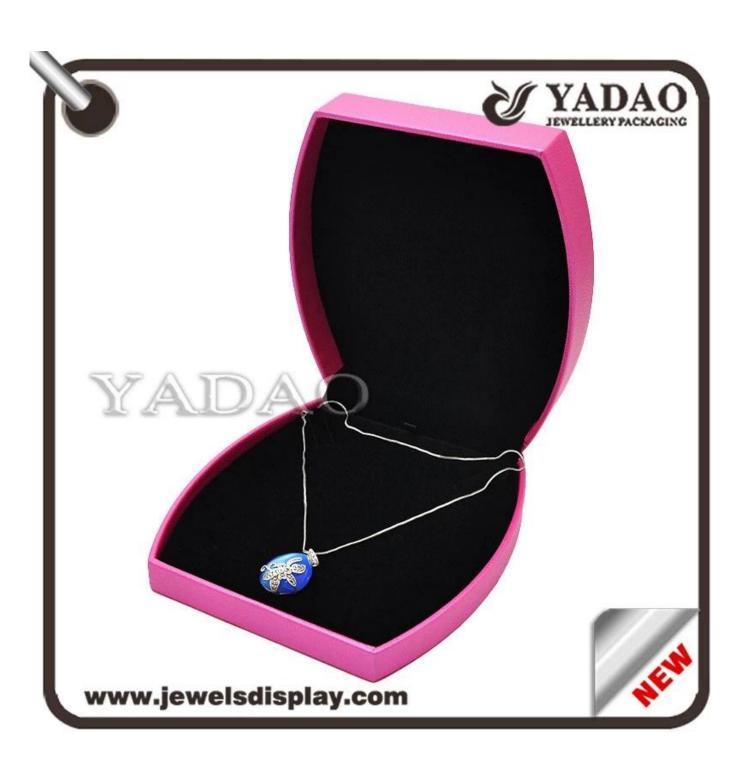

# 2015OEM Elegant Red Leather Cover Plastic Model Packaging Jewelry Necklace Box

| Shape                  | Customed                                    |
|------------------------|---------------------------------------------|
| Category:              | Leather jewelry box                         |
| Sell ways              | factory directly                            |
| Place of Origin        | Shenzhen,Guangdong province,China           |
| Trade Terms            | EXW                                         |
| Technique              | Machine and handmade                        |
| Industrial Use         | Gift&Craft                                  |
| Custom Order           | acceptable                                  |
| Packing                | bubble bags&foam(can be adjusted)           |
| Production lead time   | 10-15 woking days ( depend on the quantity) |
| Sample production time | 7~12 working days                           |
| Capacity               | 50000pcs/month                              |
| Brand name             | YADAO                                       |