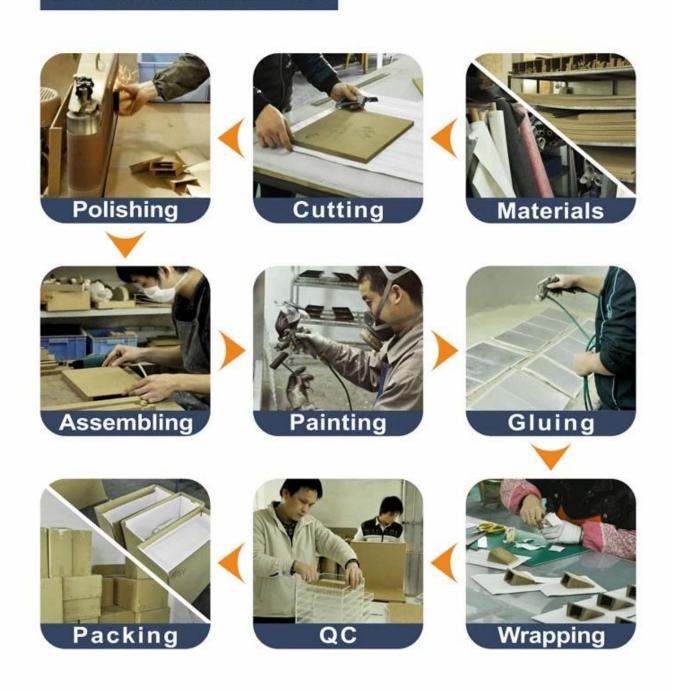

| Machine and handmade                        |
| Industrial Use         | Gift&Craft                                  |
| Custom Order           | acceptable                                  |
| Packing                | bubble bags&foam(can be adjusted)           |
| Production lead time   | 10-15 woking days ( depend on the quantity) |
| Sample production time | 7~12 working days                           |
| Capacity               | 50000pcs/month                              |
| Brand name             | YADAO                                       |













Other products you may interested in:





Jewelry display

necklace stand





Jewelry pouch

Jewelry Display Stands





Jewelry Trays

<u>Jewelry Boxes</u>

### 

×

×

## **Production process:**

# **Production Process**





# **Shipping**

#### **Certificates:**





#### **FAQ**

#### Q1. What's your product range?

- 1. Jewelry Display Stand---Earring/Necklace/Pendant/Bracelet/Bangle/Ring display holder
- 2. Jewelry Trays
- 3. Jewelry Display Sets
- 4. Jewelry Boxes---Paper Box/Plastic Box/Wooden Box/Velvet Box
- 5. Packaging---Jewelry Pouches/ Paper Gift Bags

#### Q2. Are you a direct manufacturer?

Yes. We have been specialized in jewelry displays and packaging for over 10 years since 2003.

#### Q3. Do you have stock items to sell?

No. We do customize. That means all details---size, material, color, quantity, design, logo--- will be finished follow your ideas.

#### Q4. Do you inspect the finished products?

Yes. Each step of production and finished products will be carried out inspection by QC dep