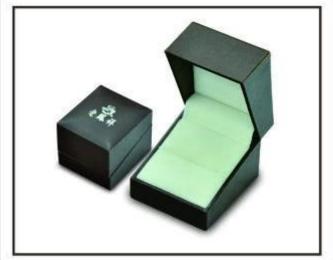

# 2015OEM Elegant Red Leather Cover Plastic Model Packaging Jewelry Necklace Box

| Shape                  | Customed                                    |
|------------------------|---------------------------------------------|
| Category:              | Leather jewelry box                         |
| Sell ways              | factory directly                            |
| Place of Origin        | Shenzhen,Guangdong province,China           |
| Trade Terms            | EXW                                         |
| Technique              | Machine and handmade                        |
| Industrial Use         | Gift&Craft                                  |
| Custom Order           | acceptable                                  |
| Packing                | bubble bags&foam(can be adjusted)           |
| Production lead time   | 10-15 woking days ( depend on the quantity) |
| Sample production time | 7~12 working days                           |
| Capacity               | 50000pcs/month                              |
| Brand name             | YADAO                                       |

Other products you may interested in:

Jewelry display

necklace stand

Jewelry pouch

Jewelry Display Stands

Jewelry Trays

<u>Jewelry Boxes</u>