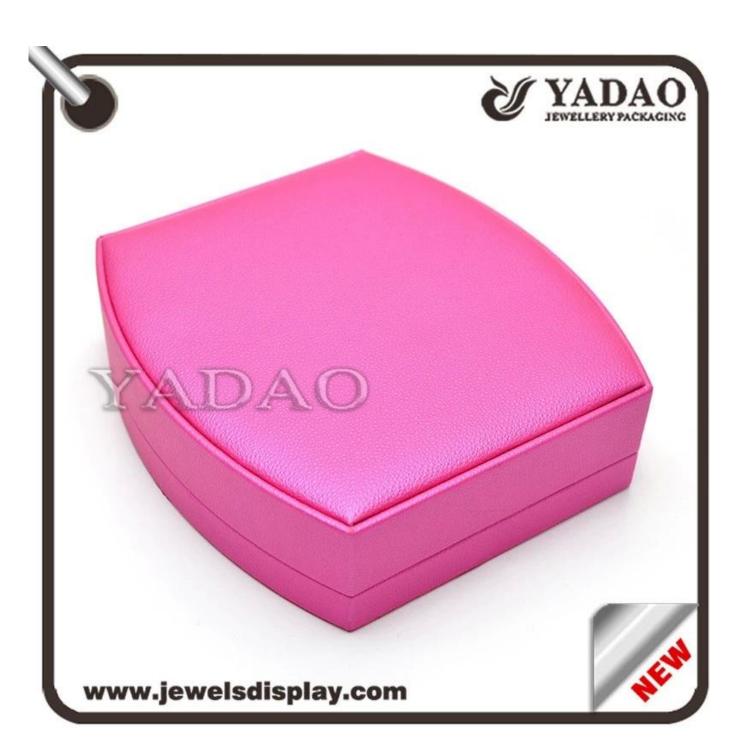

# 2015OEM Elegant Red Leather Cover Plastic Model Packaging Jewelry Necklace Box

| Shape                  | Customed                                    |
|------------------------|---------------------------------------------|
| Category:              | Leather jewelry box                         |
| Sell ways              | factory directly                            |
| Place of Origin        | Shenzhen,Guangdong province,China           |
| Trade Terms            | EXW                                         |
| Technique              | Machine and handmade                        |
| Industrial Use         | Gift&Craft                                  |
| Custom Order           | acceptable                                  |
| Packing                | bubble bags&foam(can be adjusted)           |
| Production lead time   | 10-15 woking days ( depend on the quantity) |
| Sample production time | 7~12 working days                           |
| Capacity               | 50000pcs/month                              |
| Brand name             | YADAO                                       |