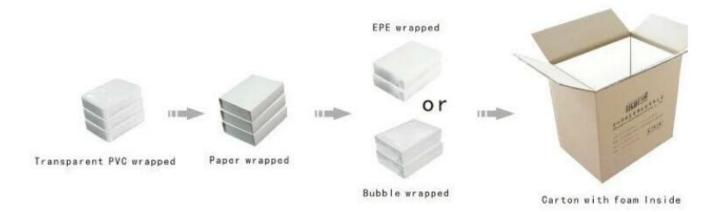

| Machine and handmade                        |
| Industrial Use         | Gift&Craft                                  |
| Custom Order           | acceptable                                  |
| Packing                | bubble bags&foam(can be adjusted)           |
| Production lead time   | 10-15 woking days ( depend on the quantity) |
| Sample production time | 7~12 working days                           |
| Capacity               | 50000pcs/month                              |
| Brand name             | YADAO                                       |













Other products you may interested in:





Jewelry display

necklace stand





Jewelry pouch

Jewelry Display Stands





Jewelry Trays

<u>Jewelry Boxes</u>

### 

×

×

## **Production process:**

# **Production Process**





# **Shipping**

#### **Certificates:**





#### **FAQ**

#### Q1. What's your product range?

- 1. Jewelry Display Stand---Earring/Necklace/Pendant/Bracelet/Bangle/Ring display holder
- 2. Jewelry Trays
- 3. Jewelry Display Sets
- 4. Jewelry Boxes---Paper Box/Plastic Box/Wooden Box/Velvet Box
- 5. Packaging---Jewelry Pouches/ Paper Gift Bags

#### Q2. Are you a direct manufacturer?

Yes. We have been specialized in jewelry displays and packaging for over 10 years since 2003.

#### Q3. Do you have stock items to sell?

No. We do customize. That means all details---size, material, color, quantity, design, logo--- will be finished follow your ideas.

#### Q4. Do you inspect the finished products?

Yes. Each step of production and finished products will be carried out inspection by QC depar