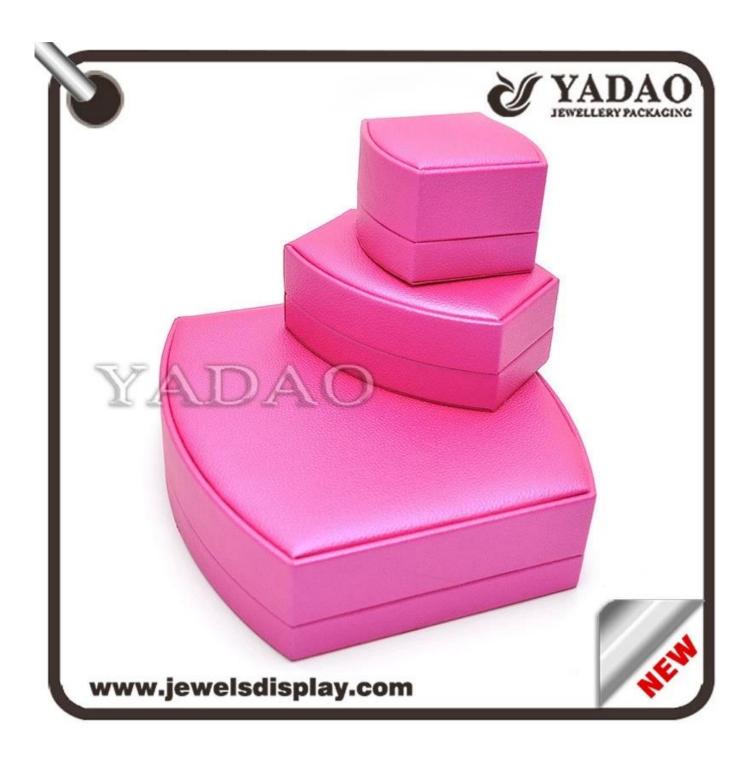

# 2015OEM Elegant Red Leather Cover Plastic Model Packaging Jewelry Necklace Box

| Shape                  | Customed                                    |
|------------------------|---------------------------------------------|
| Category:              | Leather jewelry box                         |
| Sell ways              | factory directly                            |
| Place of Origin        | Shenzhen,Guangdong province,China           |
| Trade Terms            | EXW                                         |
| Technique              | Machine and handmade                        |
| Industrial Use         | Gift&Craft                                  |
| Custom Order           | acceptable                                  |
| Packing                | bubble bags&foam(can be adjusted)           |
| Production lead time   | 10-15 woking days ( depend on the quantity) |
| Sample production time | 7~12 working days                           |
| Capacity               | 50000pcs/month                              |
| Brand name             | YADAO                                       |