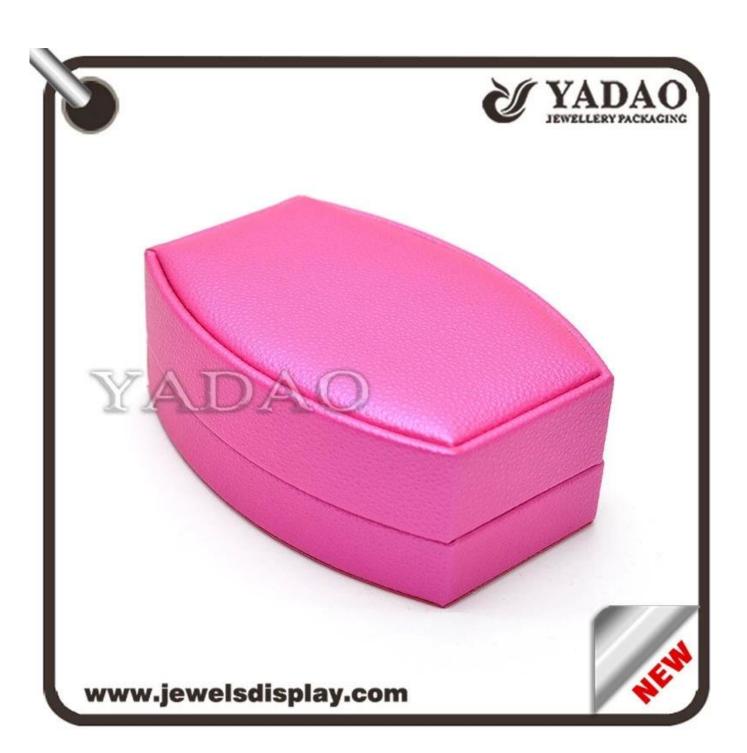

# 2015OEM Elegant Red Leather Cover Plastic Model Packaging Jewelry Necklace Box

| Shape                  | Customed                                    |
|------------------------|---------------------------------------------|
| Category:              | Leather jewelry box                         |
| Sell ways              | factory directly                            |
| Place of Origin        | Shenzhen,Guangdong province,China           |
| Trade Terms            | EXW                                         |
| Technique              | Machine and handmade                        |
| Industrial Use         | Gift&Craft                                  |
| Custom Order           | acceptable                                  |
| Packing                | bubble bags&foam(can be adjusted)           |
| Production lead time   | 10-15 woking days ( depend on the quantity) |
| Sample production time | 7~12 working days                           |
| Capacity               | 50000pcs/month                              |
| Brand name             | YADAO                                       |