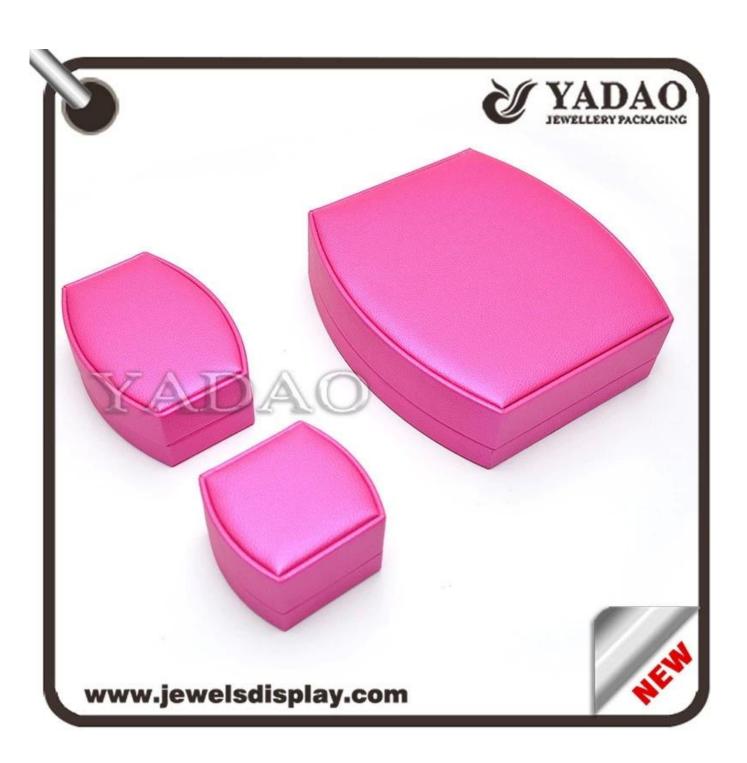

# 2015OEM Elegant Red Leather Cover Plastic Model Packaging Jewelry Necklace Box

| Shape                  | Customed                                    |
|------------------------|---------------------------------------------|
| Category:              | Leather jewelry box                         |
| Sell ways              | factory directly                            |
| Place of Origin        | Shenzhen,Guangdong province,China           |
| Trade Terms            | EXW                                         |
| Technique              | Machine and handmade                        |
| Industrial Use         | Gift&Craft                                  |
| Custom Order           | acceptable                                  |
| Packing                | bubble bags&foam(can be adjusted)           |
| Production lead time   | 10-15 woking days ( depend on the quantity) |
| Sample production time | 7~12 working days                           |
| Capacity               | 50000pcs/month                              |
| Brand name             | YADAO                                       |