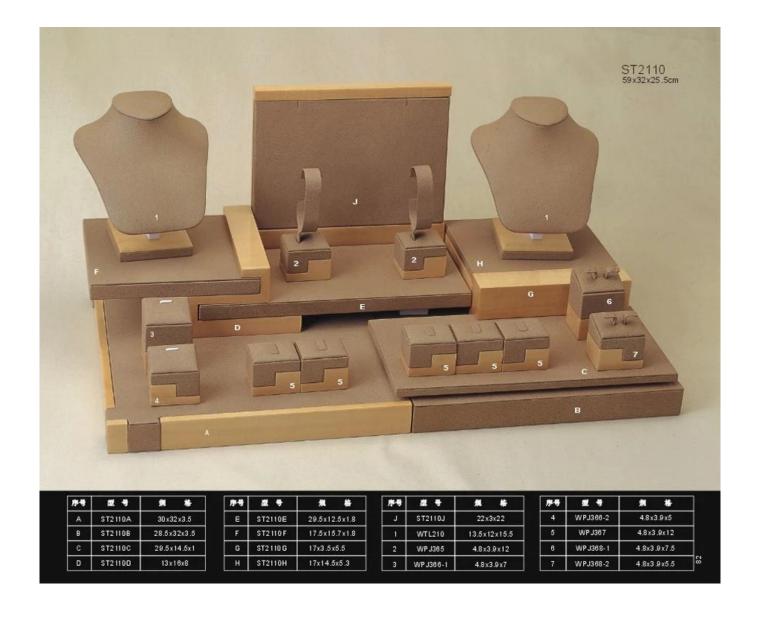

## **Reference picture**

| 序号 | 型号      | 規 格           |
|----|---------|---------------|
| А  | ST2111A | 18x31x2.5     |
| 8  | ST2111B | 15.5×28.5×3   |
| С  | ST2111C | 18×10.5×0.6   |
| D  | ST2111D | 31.5x2.5x18.5 |

| 序号 | 型 号    | 規格          |
|----|--------|-------------|
| 1  | WPJ351 | 10.5x11x9.3 |
| 2  | WPJ352 | 8×9.5×9     |
| 3  | WPJ353 | 7×3×10.5    |
| 4  | WPJ354 | 4x4.5x4.3   |