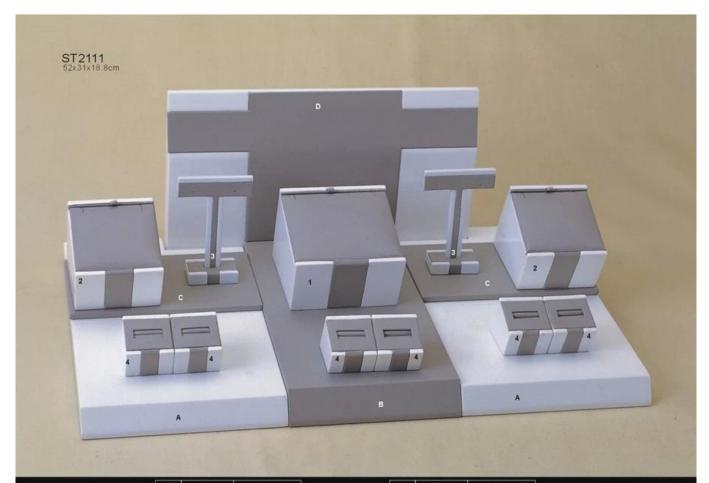

## **Reference picture**

| 序号 | 型号      | 規 格           |
|----|---------|---------------|
| А  | ST2111A | 18x31x2.5     |
| 8  | ST2111B | 15.5×28.5×3   |
| С  | ST2111C | 18×10.5×0.6   |
| D  | ST2111D | 31.5x2.5x18.5 |