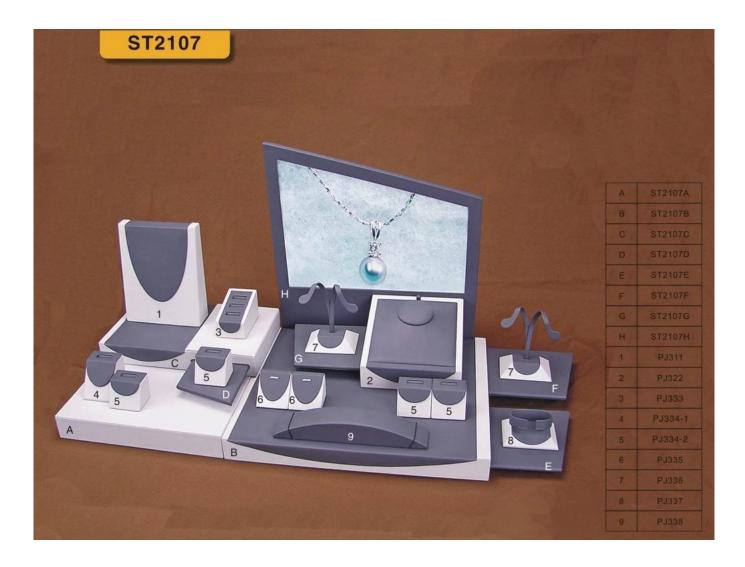

## **Reference picture**

| 序号 | 型号      | 規 格           |
|----|---------|---------------|
| А  | ST2111A | 18x31x2.5     |
| 8  | ST2111B | 15.5×28.5×3   |
| С  | ST2111C | 18×10.5×0.6   |
| D  | ST2111D | 31.5x2.5x18.5 |

| 序号 | 型 号    | 規格          |
|----|--------|-------------|
| 1  | WPJ351 | 10.5x11x9.3 |
| 2  | WPJ352 | 8×9.5×9     |
| 3  | WPJ353 | 7×3×10.5    |
| 4  | WPJ354 | 4x4.5x4.3   |