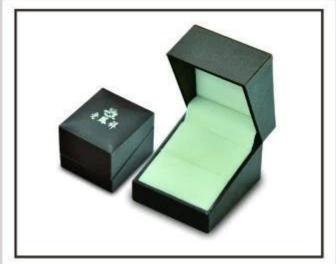

## 2015 new design wholesale custom big size jewelry box manufacturers china

| icourt captom wig bize jerion y wox manaractarers                          |
|----------------------------------------------------------------------------|
| Jewelry palstic box                                                        |
| JH0122                                                                     |
| : customized                                                               |
| velvet/pu/plastic/wood/paper                                               |
| customized                                                                 |
| Machine and handmade                                                       |
| 50PCS                                                                      |
| L/C,T/T, western union.30% deposit in advance, 70% balance before shipment |
| can be adjusted                                                            |
| 10-30 days                                                                 |
| 7 days                                                                     |
| 50000pcs/month                                                             |
| YADAO                                                                      |
|                                                                            |

Product photos.