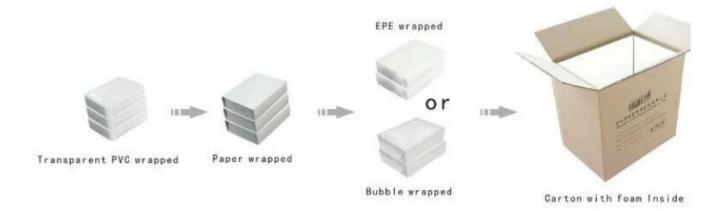

# 2015 Wholesale promotional jewelry gift bags jewelry organizer bag

**Shape** customized

Category: jewelry organizer bag Sell ways factory directly

Place of Origin Shenzhen, Guangdong province, China

Trade Terms EXW

Technique Machine and handmade

Industrial Use Gift&Craft
Custom Order acceptable

Packing bubble bags(can be adjusted)
Production lead time 10-15 days (up to the quantity)

Sample production time 7 days

Capacity 50000pcs/month

Brand name YADAO

## **Products Show:**





Other products you may interested in:





# Jewelry display

# necklace stand





Jewelry pouch

Jewelry Display Stands





Jewelry Trays

<u>Jewelry Boxes</u>

# 





# **Production process:**

# **Production Process**



**Packaging & Delivery**  $\square$ 



# **Shipping**



## **Certificates:**





## **FAQ**

## Q1. What's your product range?

- 1. Jewelry Display Stand---Earring/Necklace/Pendant/Bracelet/Bangle/Ring display holder
- 2. Jewelry Trays
- 3. Jewelry Display Sets
- 4. Jewelry Boxes---Paper Box/Plastic Box/Wooden Box/Velvet Box
- 5. Packaging---Jewelry Pouches/ Paper Gift Bags

#### Q2. Are you a direct manufacturer?

Yes. We have been specialized in jewelry displays and packaging for over 10 years since 2003.

#### Q3. Do you have stock items to sell?

No. We do customize. That means all details---size, material, color, quantity, design, logo--- will be finished follow your ideas.

#### Q4. Do you inspect the finished products?

Yes. Each step of production and finished products will be carried out inspection by QC departmen