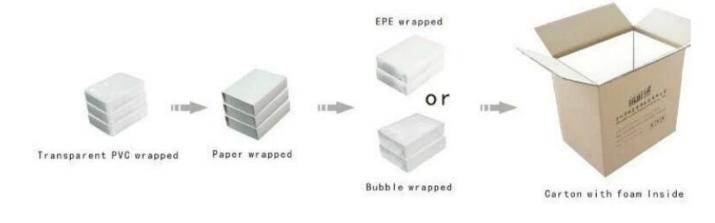

# 190\*155\*160MM Leatherette and wood necklace bust display

products pictures:







Other products you may interested in:



Jewelry Trays

Jewelry Boxes

# **Environment**

×

×

**Production process:** 

# **Production Process**



**Packaging & Delivery** 



### Shipping□ ≍

# **Certificates:**





## FAQ

#### Q1. What's your product range?

1. Jewelry Display Stand---Earring/Necklace/Pendant/Bracelet/Bangle/Ring display holder

2. Jewelry Trays

3. Jewelry Display Sets

4. Jewelry Boxes---Paper Box/Plastic Box/Wooden Box/Velvet Box

5.Packaging---Jewelry Pouches/ Paper Gift Bags

#### Q2. Are you a direct manufacturer?

Yes. We have been specialized in jewelry displays and packaging for over 10 years since 2003.

#### Q3. Do you have stock items to sell?

No. We do customize. That means all details---size, material, color, quantity, design, logo--- will be finished follow your ideas.

#### Q4. Do you inspect the finished products?

Yes. Each step of production and finished products will be carried out inspection by QC department before sh