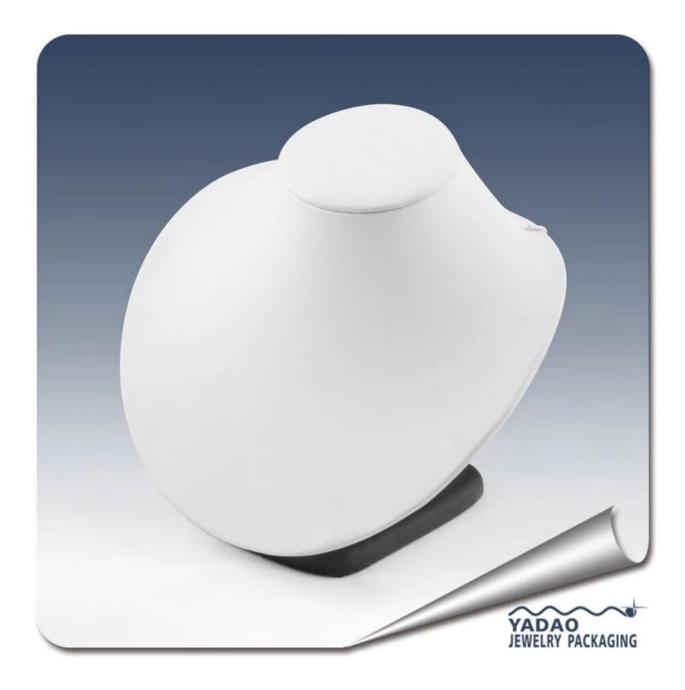

# 190\*155\*160MM Leatherette and wood necklace bust display

products pictures:

Other products you may interested in:

Jewelry Trays

Jewelry Boxes