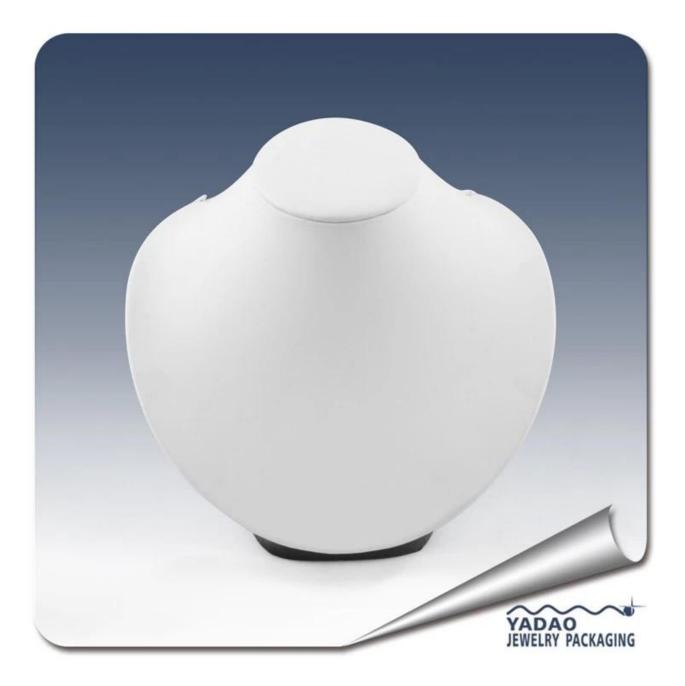

# 190\*155\*160MM Leatherette and wood necklace bust display

products pictures:

Other products you may interested in:

Jewelry Trays

Jewelry Boxes