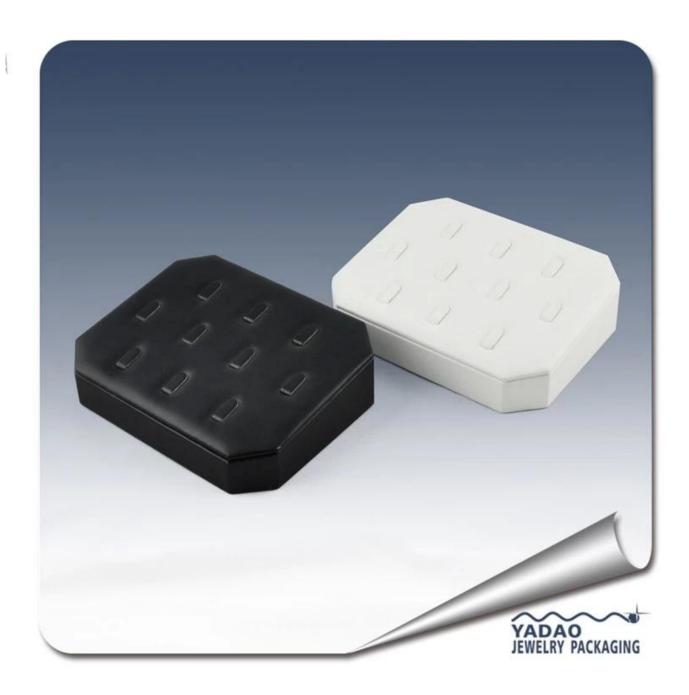

# 180\*140\*25mm High quality black and white PU leather ring display tray with 10pcs clip

## Product pictures:

Other products you may interested in:

Jewelry display

necklace stand

Jewelry pouch

Jewelry Display Stands

Jewelry Trays

<u>Jewelry Boxes</u>