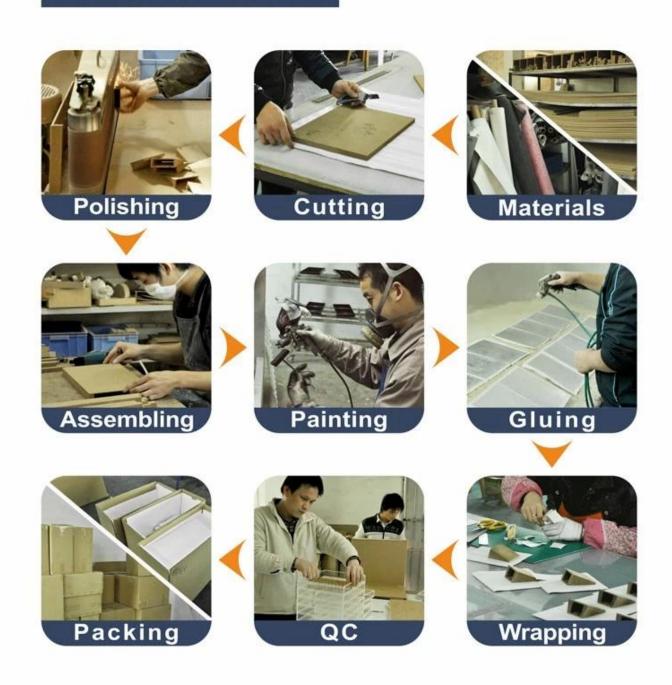

# 180\*140\*25mm High quality black and white PU leather ring display tray with 10pcs clip

## Product pictures:







Other products you may interested in:





Jewelry display

necklace stand





Jewelry pouch

Jewelry Display Stands





Jewelry Trays

<u>Jewelry Boxes</u>

# 

×

×

# **Production process:**

# **Production Process**





# **Shipping**

### **Certificates:**





#### **FAQ**

#### Q1. What's your product range?

- 1. Jewelry Display Stand---Earring/Necklace/Pendant/Bracelet/Bangle/Ring display holder
- 2. Jewelry Trays
- 3. Jewelry Display Sets
- 4. Jewelry Boxes---Paper Box/Plastic Box/Wooden Box/Velvet Box
- 5. Packaging---Jewelry Pouches/ Paper Gift Bags

#### Q2. Are you a direct manufacturer?

Yes. We have been specialized in jewelry displays and packaging for over 10 years since 2003.

#### Q3. Do you have stock items to sell?

No. We do customize. That means all details---size, material, color, quantity, design, logo--- will be finished follow your ideas.

#### Q4. Do you inspect the finished products?

Yes. Each step of production and finished products will be carried out inspection by QC depa