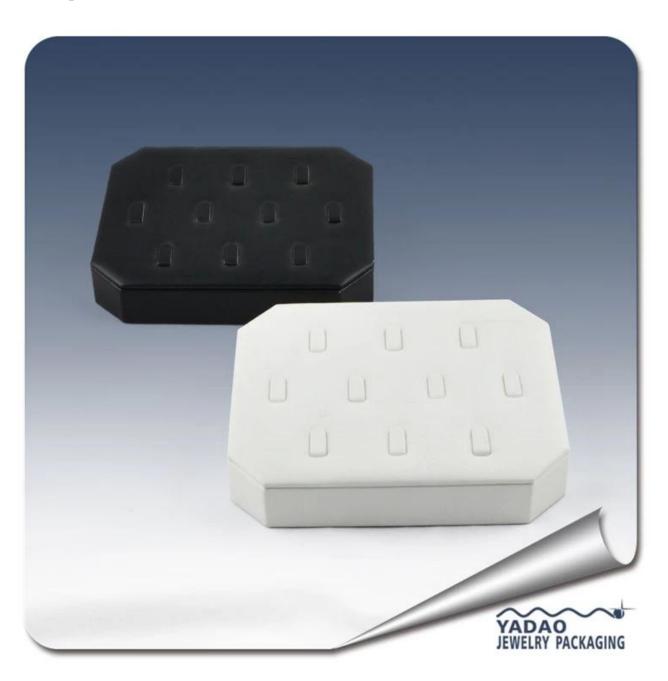

# 180\*140\*25mm High quality black and white PU leather ring display tray with 10pcs clip

## Product pictures:

Other products you may interested in:

Jewelry display

necklace stand

Jewelry pouch

Jewelry Display Stands

Jewelry Trays

<u>Jewelry Boxes</u>