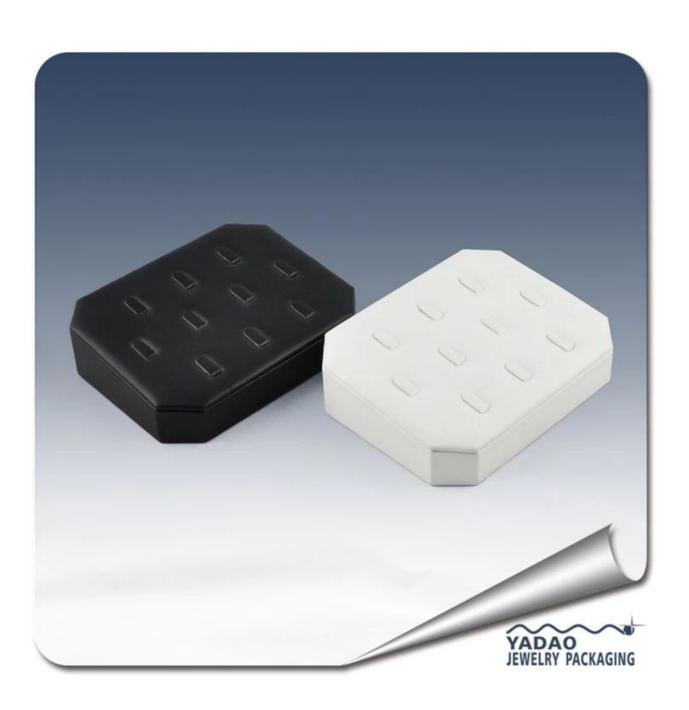

# 180\*140\*25mm High quality black and white PU leather ring display tray with 10pcs clip

## Product pictures:

Other products you may interested in:

Jewelry display

necklace stand

Jewelry pouch

Jewelry Display Stands

Jewelry Trays

<u>Jewelry Boxes</u>