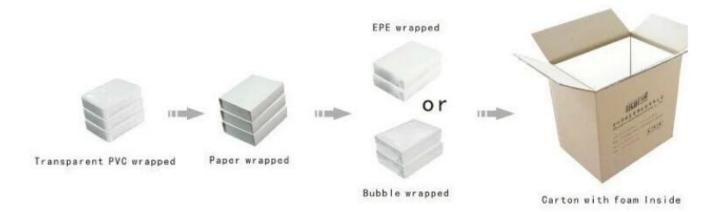

# 180\*140\*25mm High quality black and white PU leather ring display tray with 10pcs clip

## Product pictures:







Other products you may interested in:





Jewelry display

necklace stand





Jewelry pouch

Jewelry Display Stands





Jewelry Trays

<u>Jewelry Boxes</u>

# 

×

×

# **Production process:**

# **Production Process**





# **Shipping**

### **Certificates:**





#### **FAQ**

#### Q1. What's your product range?

- 1. Jewelry Display Stand---Earring/Necklace/Pendant/Bracelet/Bangle/Ring display holder
- 2. Jewelry Trays
- 3. Jewelry Display Sets
- 4. Jewelry Boxes---Paper Box/Plastic Box/Wooden Box/Velvet Box
- 5. Packaging---Jewelry Pouches/ Paper Gift Bags

#### Q2. Are you a direct manufacturer?

Yes. We have been specialized in jewelry displays and packaging for over 10 years since 2003.

#### Q3. Do you have stock items to sell?

No. We do customize. That means all details---size, material, color, quantity, design, logo--- will be finished follow your ideas.

#### Q4. Do you inspect the finished products?

Yes. Each step of production and finished products will be carried out inspection by QC depart