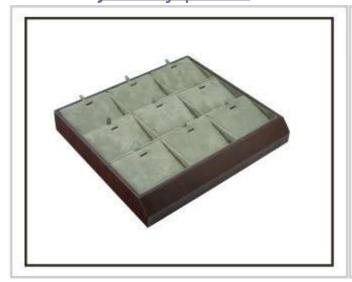

# 180\*140\*25mm High quality black and white PU leather ring display tray with 10pcs clip

## Product pictures:

Other products you may interested in:

Jewelry display

necklace stand

Jewelry pouch

Jewelry Display Stands

Jewelry Trays

<u>Jewelry Boxes</u>