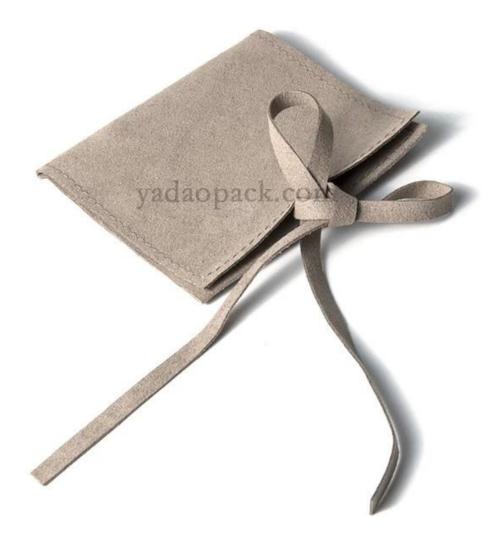

### Place of Origin:China Material:Microfiber Product name:jewelry pouch Color:custom

Logo:custom

Size:custom Popular Size 9\*8cm, Customized Size