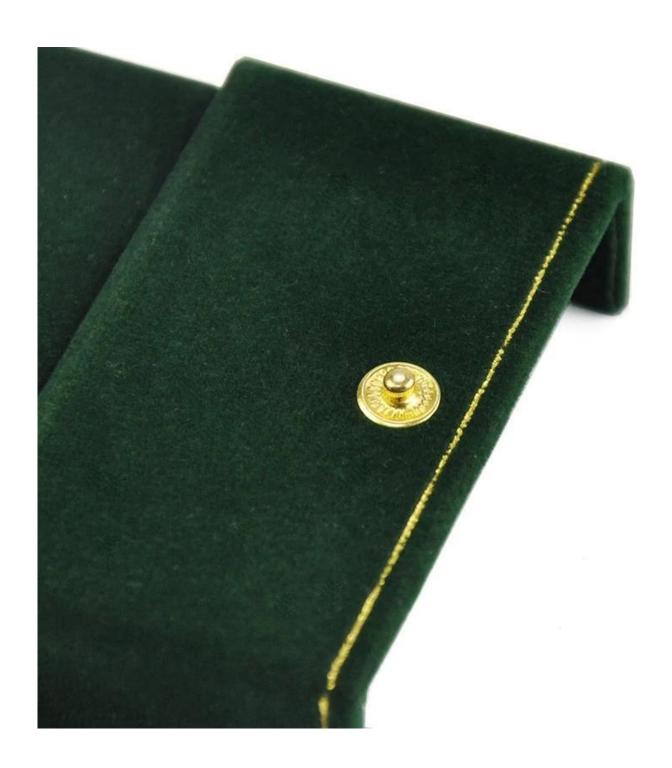

Yadao Manufacture Velvet Plastic Box with Compartment M ultifunction Collection

## 