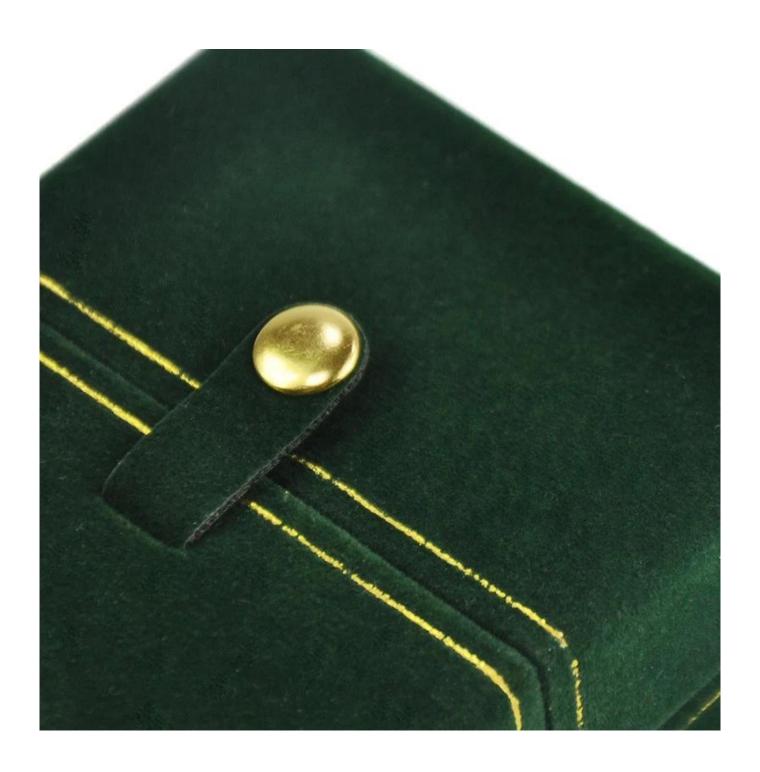

Yadao Manufacture Velvet Plastic Box with Compartment M ultifunction Collection

## 