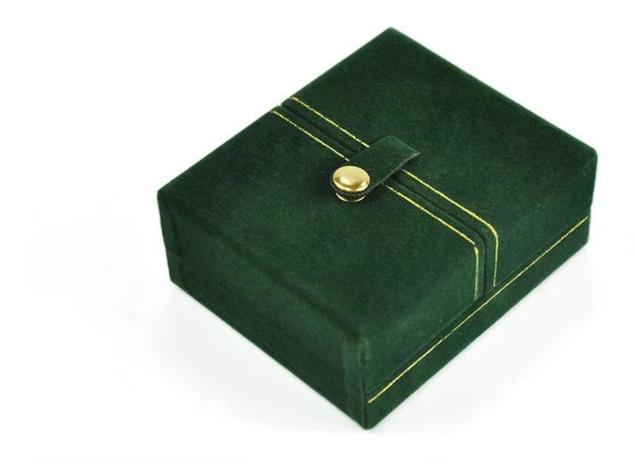

Yadao Manufacture Velvet Plastic Box with Compartment M ultifunction Collection

## 