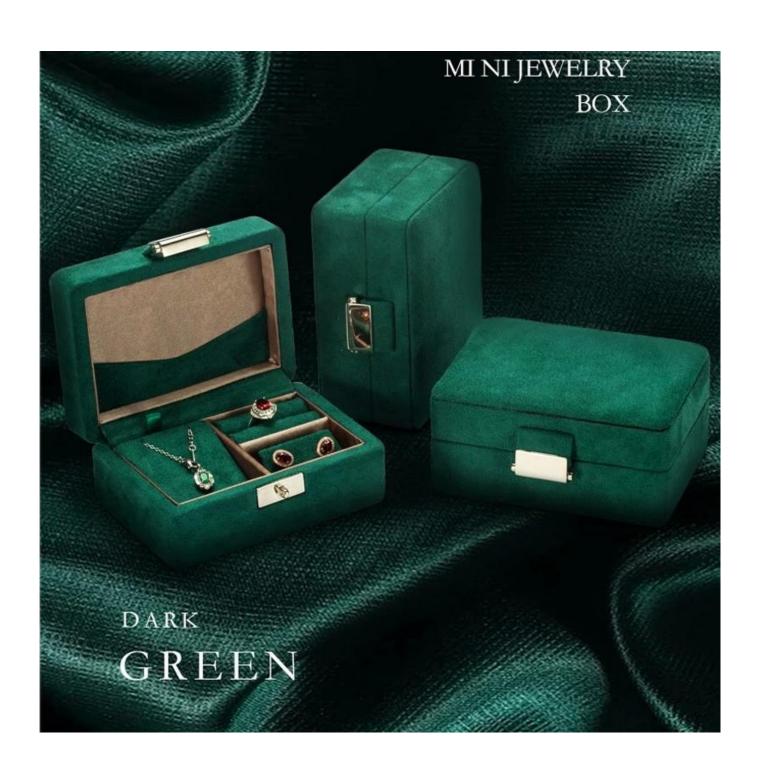

# Luxury suede wooden jewelry storage case in small qty good quality

|           | Travel storage case              |
|-----------|----------------------------------|
|           | wood+suede                       |
|           | Customized                       |
|           | Customized                       |
| MOQ       | 20 pcs                           |
|           | It can be printed as your design |
|           |                                  |
| OEM / ODM |                                  |
|           | Guangdong, China (mainland)      |