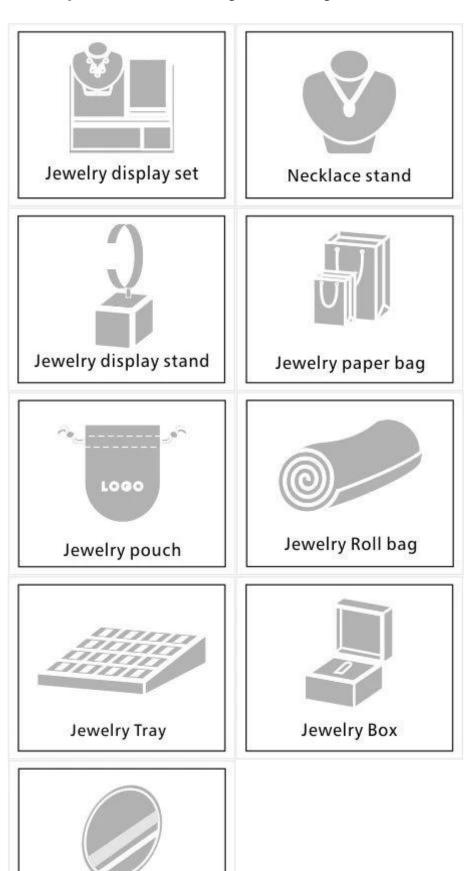

# Other products that may interest you:

Jewelry Mirror

### Q1. What is your product range?

- 1. Jewelry display --- Earrings / necklace / pendant / bracelet / bracelet / display stand
- 2. Trays for jewelry
- 3. Jewelry set
- 4. jewelry box --- paper box / plastic box / wooden box / velvet box
- 5. Packaging --- Jewelry bags / Paper gift bags