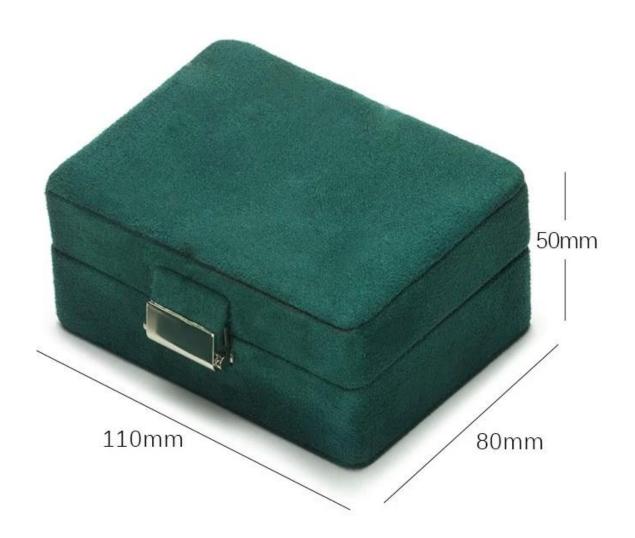

# Luxury suede wooden jewelry storage case in small qty good quality

|           | Travel storage case              |
|-----------|----------------------------------|
|           | wood+suede                       |
|           | Customized                       |
|           | Customized                       |
| MOQ       | 20 pcs                           |
|           | It can be printed as your design |
|           |                                  |
| OEM / ODM |                                  |
|           | Guangdong, China (mainland)      |