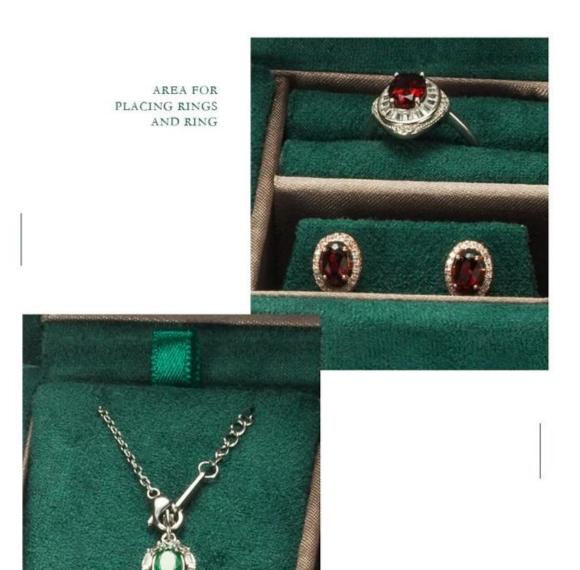

# Luxury suede wooden jewelry storage case in small qty good quality

|           | Travel storage case              |
|-----------|----------------------------------|
|           | wood+suede                       |
|           | Customized                       |
|           | Customized                       |
| MOQ       | 20 pcs                           |
|           | It can be printed as your design |
|           |                                  |
| OEM / ODM |                                  |
|           | Guangdong, China (mainland)      |