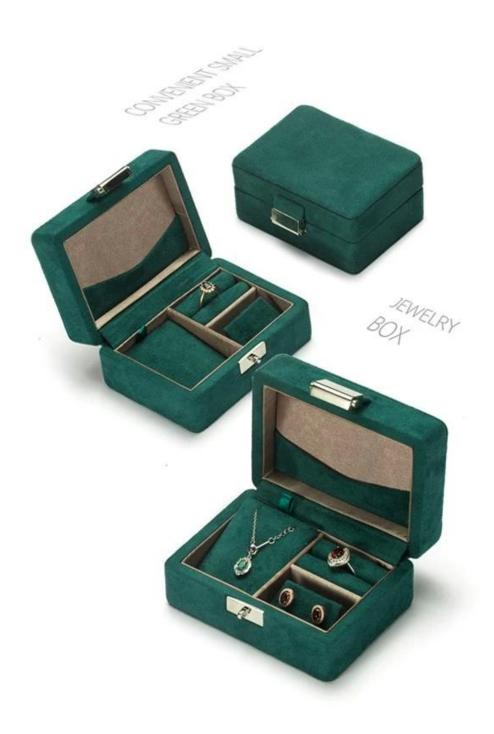

# Luxury suede wooden jewelry storage case in small qty good quality

|           | Travel storage case              |
|-----------|----------------------------------|
|           | wood+suede                       |
|           | Customized                       |
|           | Customized                       |
| MOQ       | 20 pcs                           |
|           | It can be printed as your design |
|           |                                  |
| OEM / ODM |                                  |
|           | Guangdong, China (mainland)      |

 $\ \square$  Looking more pics about this stand  $\ \square$ 

NECKLACE AREA

🛮 Yadao's office 🖺

 $\ \square$  Packaging and delivery  $\ \square$ 

☐ Feedbacks from our clients ☐